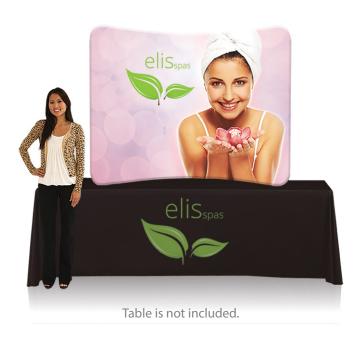

# **EZ TUBE 6FT CURVED TABLETOP**

# **Product Features**

Sleek and "EZ", our tension fabric systems are a great alternative to standard backwall displays. Quickly assembled in just 5 minutes, slide the tubes together to make the frame and lock in place with a push button snap. Then, simply pull the pillowcase-like graphic over the frame and zip it shut. The zipper, hidden from view, tightens the stretch fabric beautifully displaying your images. Disassembled, the lightweight frame and graphic fits inside a compact silver bag. The EZ Tube is available in 5 sizes and different styles. Quantity Prices are also available on our website.

| Display Dimension | 72"W x 60"H |
|-------------------|-------------|
| Graphic Size      | 77"W x 61"H |
| Graphic Material  |             |

# **Graphic Finishing**

Sewn on the left, bottom, right and zipper on top.