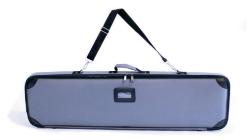

# **Package Includes**

Aluminum Frame

EZ Tube 6ft Tabletop Case

Single or Double Sided Graphic Print

# **Graphic Specification**

77"W x 61"H

Graphic Turnaround Time is 2 business days for up to 2 sets

EZ Tube Tabletop Case (Included)