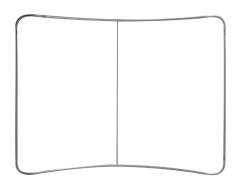

# **Product Features**

Sleek and "EZ", our tension fabric systems are a great alternative to standard backwall displays. Quickly assembled in just 5 minutes, slide the tubes together to make the frame and lock in place with a push button snap. Then, simply pull the pillowcase-like graphic over the frame and zip it shut. The zipper, hidden from view, tightens the stretch fabric beautifully displaying your images. Disassembled, the lightweight frame and graphic fits inside a compact silver bag. The EZ Tube is available in 5 sizes and different styles. Quantity Prices are also available on our website.

#### **Construction**

Aluminum Frame

| Weights - Dimensions |                   |
|----------------------|-------------------|
| Shipping Weight      | 19 lbs            |
| Shipping Dimensions  | 35" x 13.25" x 9" |