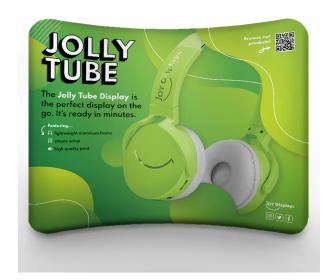

## **JOLLY TUBE 6FT CURVED TABLETOP DISPLAY**

# **Product Description**

Introducing Jolly Tube! These displays are practical, modern, and great for long term use. The aluminum tubes are lightweight and sturdy. Its easy set up makes it great for a 1-2 person team. To set up, align the numbers on each end and snap the poles together. With just a few clicks, this frame is ready to be decorated. Simply smooth the fabric like a pillowcase, slide it on from the top of the frame, and zip to secure. Then you're ready to rock and roll. The Jolly Tube is available in curved or straight frames with up to 4 sizes available. Place your order online and be ready to Jolly.

#### **Graphic Size**

72"W x 60"H x 16"D

77"W x 61"H

### **Graphic Material**

Stretch Fabric