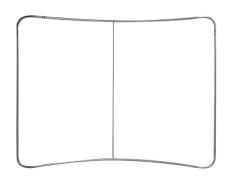

# **Product Description**

Introducing Jolly Tube! These displays are practical, modern, and great for long term use. The aluminum tubes are lightweight and sturdy. Its easy set up makes it great for a 1-2 person team. To set up, align the numbers on each end and snap the poles together. With just a few clicks, this frame is ready to be decorated. Simply smooth the fabric like a pillowcase, slide it on from the top of the frame, and zip to secure. Then you're ready to rock and roll. The Jolly Tube is available in curved or straight frames with up to 4 sizes available. Place your order online and be ready to Jolly.

## **Display Construction**

Aluminum Frame