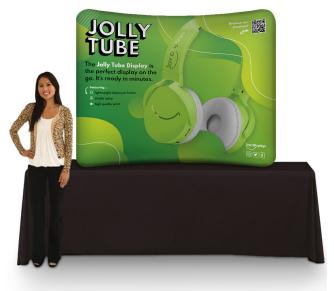

## **JOLLY TUBE 6FT CURVED TABLETOP DISPLAY**

# **Product Description**

Introducing Jolly Tube! These displays are practical, modern, and great for long term use. The aluminum tubes are lightweight and sturdy. Its easy set up makes it great for a 1-2 person team. To set up, align the numbers on each end and snap the poles together. With just a few clicks, this frame is ready to be decorated. Simply smooth the fabric like a pillowcase, slide it on from the top of the frame, and zip to secure. Then you're ready to rock and roll. The Jolly Tube is available in curved or straight frames with up to 4 sizes available. Place your order online and be ready to Jolly.

#### **Graphic Size**

72"W x 60"H x 16"D

77"W x 61"H

### **Graphic Material**

Stretch Fabric

## **Display Construction**

Aluminum Frame