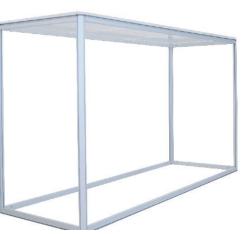

## **Product Description**

Jolly Bar Backlit Counter is part of the Resort Extrusion family- aluminum frames for Silicone-Edge Graphics (SEG). Custom made on the premises, Big Sky Counter comes in varied sizes. Jolly Bar Counter accepts four individual custom fabric graphic, excluding top and bottom. Transversely, push corners of graphic into the channel found along the perimeter of the frame. Starting midway on the frame, going towards the corners, continue pushing in the straight edges of the graphic. Repeat three times. Place the frosted acrylic countertop on the frames last.

#### **Graphic Material**

Satin Fabric

**Graphic Finishing** 

SEG beading sewn to the outside perimeter of each graphic.

**Display Construction** 

Aluminum frame, Plastic Corner Caps, and Acrylic Countertop