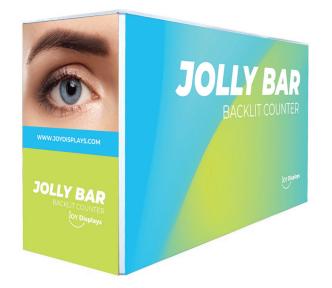

# **JOLLY BAR BACKLIT COUNTER 6X2**

## **Product Description**

Jolly Bar Backlit Counter is part of the Resort Extrusion family- aluminum frames for Silicone-Edge Graphics (SEG). Custom made on the premises, Big Sky Counter comes in varied sizes. Jolly Bar Counter accepts four individual custom fabric graphic, excluding top and bottom. Transversely, push corners of graphic into the channel found along the perimeter of the frame. Starting midway on the frame, going towards the corners, continue pushing in the straight edges of the graphic. Repeat three times. Place the frosted acrylic countertop on the frames last.

## **Shipping Weights and Dimensions**

Box 1:23 lbs (frame+ graphic)Box 2:30 lbs (3 acrylic counter tops)

73″L x 7″W x 10″H 24″L x 24″W x 4″H