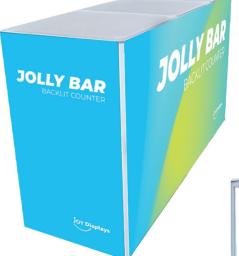

## **Product Description**

Jolly Bar Backlit Counter is part of the Resort Extrusion family- aluminum frames for Silicone-Edge Graphics (SEG). Custom made on the premises, Big Sky Counter comes in varied sizes. Jolly Bar Counter accepts four individual custom fabric graphic, excluding top and bottom. Transversely, push corners of graphic into the channel found along the perimeter of the frame. Starting midway on the frame, going towards the corners, continue pushing in the straight edges of the graphic. Repeat three times. Place the frosted acrylic countertop on the frames last.

| Display Dimensions | Graphic Size |
|--------------------|--------------|
|                    |              |

72"W x 40"H x 23"D

24"W x 40"H (2 sides) 72"W x 40"H (2 sides)

#### **Graphic Material**

Satin Fabric

**Graphic Finishing** 

SEG beading sewn to the outside perimeter of each graphic.

**Display Construction** 

Aluminum frame, Plastic Corner Caps, and Acrylic Countertop