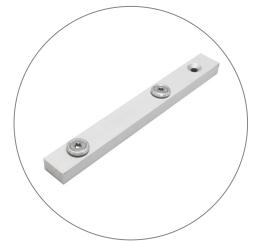

# **JOLLY 6FT (NON-BACKLIT)**

.

Qty 18 - Split Center Connectors

Qty 1 - Torx Key

Qty 16 - 40CG Horizontal Extrusions

Qty 4 - Split Support Struts

Qty 1 - La Caja Hard Case With Wheels