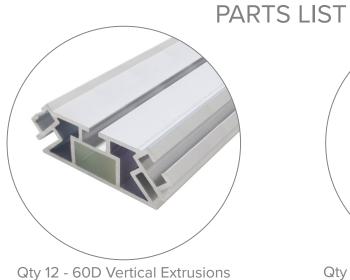

# **JOLLY 6FT (NON-BACKLIT)**

.

Qty 18 - Split Center Connectors

Qty 1 - Torx Key

Qty 16 - 40CG Horizontal Extrusions

Qty 4 - Split Support Struts

Qty 1 - La Caja Hard Case With Wheels