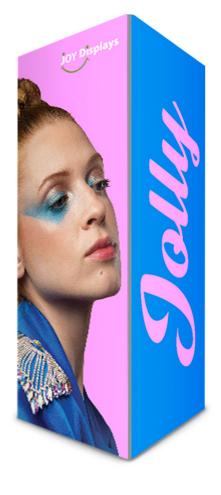

### **Product Description**

Jolly Triangle is a double-sided extrusion with a profile width of 36mm (1.42 in.). Jolly Triangle creates three-sided counters, podiums and towers in varied sizes. Jolly Triangle accepts three individual custom fabric graphics, excluding top and bottom. An inside corner extrusion can be added to make more complex shapes. You can add on an acrylic countertop to convert the structure into a podium or counter display. LED lighting options are available to backlight your counter or tower to help your message really stand out.

| Display Dimensions  | Graphic Size   |
|---------------------|----------------|
| 6' L x 6' W x 12' H | 72″ W x 144″ H |

72" W x 144" H

**Graphic Material** 

Stretch Fabric