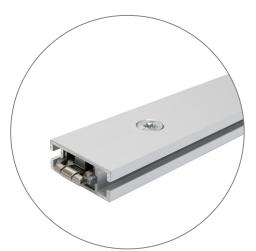

# **JOLLY 6FT (NON-BACKLIT)**

.

Qty 18 - Split Center Connectors

Qty 1 - Torx Key

Qty 16 - 40CG Horizontal Extrusions

Qty 4 - Split Support Struts

Qty 1 - La Caja Hard Case With Wheels