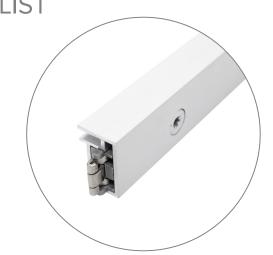

# **JOLLY 6FT (NON-BACKLIT)**

.

Qty 18 - Split Center Connectors

Qty 1 - Torx Key

Qty 16 - 40CG Horizontal Extrusions

Qty 4 - Split Support Struts

Qty 1 - La Caja Hard Case With Wheels