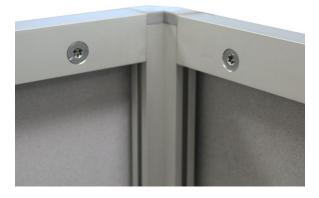

shapes. You can add on an acrylic countertop to convert the structure into a podium or counter display. LED lighting options are available to backlight your counter or tower to help your message really stand out.

| Display Dimensions  | Graphic Size   |
|---------------------|----------------|
| 6' L x 6' W x 12' H | 72″ W x 144″ H |

72" W x 144" H

**Graphic Material** 

Stretch Fabric

#### **Graphic Finishing**

Silicone beading is sewn around the perimeter of the fabric graphic. Silicone beading is hidden from view once installed.

#### **Display Construction**

**Aluminum Extrusion Frame** 

#### **Shipping Weights**

**Shipping Dimensions** 

84 lbs (frame only) 92 lbs (with graphics) 48" H x 18" W x 11.5" D

## **Graphic Turn Around Time**

5-6 business days after proof approval





# **JOLLY 6FT (NON-BACKLIT)**



.



Qty 18 - Split Center Connectors



Qty 1 - Torx Key



Qty 16 - 40CG Horizontal Extrusions



Qty 4 - Split Support Struts



Qty 1 - La Caja Hard Case With Wheels