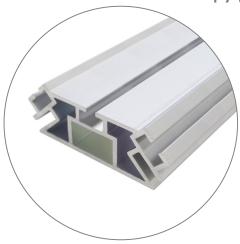

## PARTS LIST

Qty 16 - 60D Vertical Extrusions

Qty 16 - 40CG Horizontal Extrusions

Qty 22 - Split Center Connectors

Qty 4 - Split Support Struts

Qty 1 - Torx Key

Qty 1 - La Caja Hard Case With Wheels