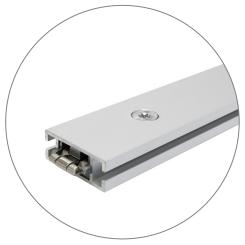

## PARTS LIST

Qty 16 - 60D Vertical Extrusions

Qty 16 - 40CG Horizontal Extrusions

Qty 22 - Split Center Connectors

Qty 4 - Split Support Struts

Qty 1 - Torx Key

Qty 1 - La Caja Hard Case With Wheels