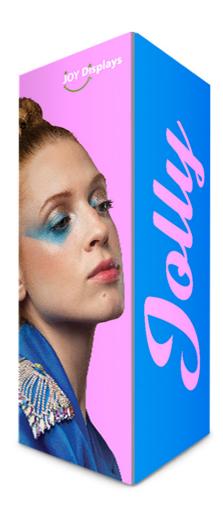

### **Product Description**

Jolly Triangle is a double-sided extrusion with a profile width of 36mm (1.42 in.). Jolly Triangle creates three-sided counters, podiums and towers in varied sizes. Jolly Triangle accepts three individual custom fabric graphics, excluding top and bottom. An inside corner extrusion can be added to make more complex shapes. You can add on an acrylic countertop to convert the structure into a podium or counter display. LED lighting options are available to backlight your counter or tower to help your message really stand out.

| Display Dimensions  | Graphic Size   |
|---------------------|----------------|
| 6' L x 6' W x 16' H | 72" W x 192" H |

#### **Graphic Material**

Stretch Fabric