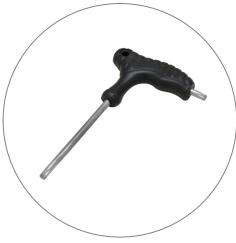

## PARTS LIST

Qty 16 - 60D Vertical Extrusions

Qty 16 - 40CG Horizontal Extrusions

Qty 22 - Split Center Connectors

Qty 4 - Split Support Struts

Qty 1 - Torx Key

Qty 1 - La Caja Hard Case With Wheels