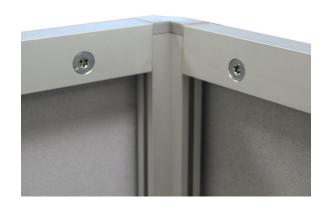

## PARTS LIST

Qty 16 - 60D Vertical Extrusions

Qty 16 - 40CG Horizontal Extrusions

Qty 22 - Split Center Connectors

Qty 4 - Split Support Struts

Qty 1 - Torx Key

Qty 1 - La Caja Hard Case With Wheels