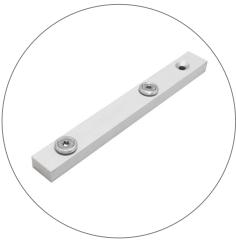

## PARTS LIST

Qty 16 - 60D Vertical Extrusions

Qty 16 - 40CG Horizontal Extrusions

Qty 22 - Split Center Connectors

Qty 4 - Split Support Struts

Qty 1 - Torx Key

Qty 1 - La Caja Hard Case With Wheels