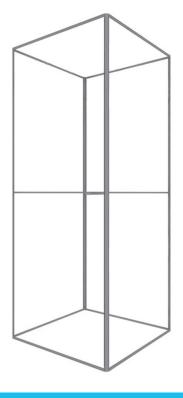

### **Product Description**

Jolly Triangle is a double-sided extrusion with a profile width of 36mm (1.42 in.). Jolly Triangle creates three-sided counters, podiums and towers in varied sizes. Jolly Triangle accepts three individual custom fabric graphics, excluding top and bottom. An inside corner extrusion can be added to make more complex shapes. You can add on an acrylic countertop to convert the structure into a podium or counter display. LED lighting options are available to backlight your counter or tower to help your message really stand out.

#### **Display Construction**

**Aluminum Extrusion Frame** 

| Snipping Weights                                | Snipping Dimension      |
|-------------------------------------------------|-------------------------|
| 116 lbs (frame only)<br>124 lbs (with graphics) | 48" H x 18" W x 11.5" D |