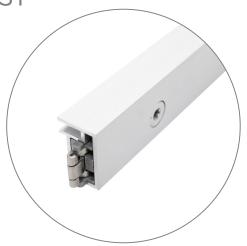

## PARTS LIST

Qty 16 - 60D Vertical Extrusions

Qty 16 - 40CG Horizontal Extrusions

Qty 22 - Split Center Connectors

Qty 4 - Split Support Struts

Qty 1 - Torx Key

Qty 1 - La Caja Hard Case With Wheels