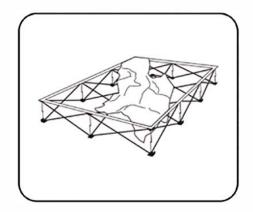

## Frame Assembly

1. Remove frame from bag.

2. Expand frame by pulling outward.

3. Make sure velcro strips are facing up.

4. Push together all locks on frame to connect.

### **Graphic Installation**

5. Starting at one corner, attach velcro on the graphic to velcro on the frame.

Attach the rest of the graphic by working your way around the frame. Make sure graphic is pulled taut while attaching the velcro.