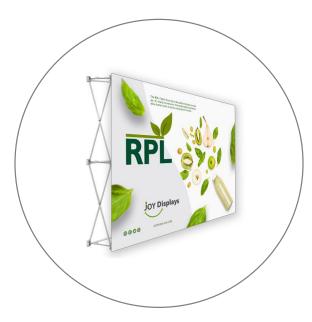

#### PRODUCT DESCRIPTION

The RPL Fabric Pop Up is the perfect display on the go and is ready in minutes. The lightweight aluminum alloy frame locks in place using plastic hooks. Attach the graphic to the frame with hook and loop fasteners. Interchangeable graphics make it a versatile choice. Easily collapse the frame with front graphic attached and stow in your carry bag.

| DISPLAY DIMENSIONS | 90"W x 60"H x 13.5"D |
|--------------------|----------------------|
| GRAPHIC SIZE       | 112.75"W x 60"H      |