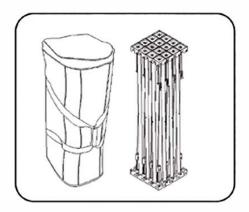

## Frame Assembly

1. Remove frame from bag.

2. Expand frame by pulling outward.

3. Make sure velcro strips are facing up.

4. Push together all locks on frame to connect.

### **Graphic Installation**

5. Starting at one corner, attach velcro on the graphic to velcro on the frame.

Attach the rest of the graphic by working your way around the frame. Make sure graphic is pulled taut while attaching the velcro.