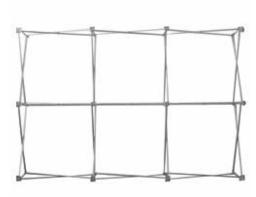

#### **DISPLAY CONSTRUCTION**

Aluminum frame, 2" Velcro (hook) strips, and plastic hooks.

# PARTS LIST

(Qty 1) 7.5' x 5' RPL Frame (with pre-installed graphic)

(Qty 1) 7.5' x 5' RPL Bag

## Frame Assembly

1. Remove frame from bag.

2. Expand frame by pulling outward.

3. Make sure velcro strips are facing up.

4. Push together all locks on frame to connect.