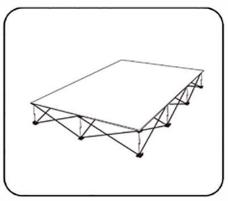

#### PRODUCT DESCRIPTION

The RPL Fabric Pop Up is the perfect display on the go and is ready in minutes. The lightweight aluminum alloy frame locks in place using plastic hooks. Attach the graphic to the frame with hook and loop fasteners. Interchangeable graphics make it a versatile choice. Easily collapse the frame with front graphic attached and stow in your carry bag.

| DISPLAY DIMENSIONS | 90"W x 60"H x 13.5"D |
|--------------------|----------------------|
| GRAPHIC SIZE       | 112.75"W x 60"H      |