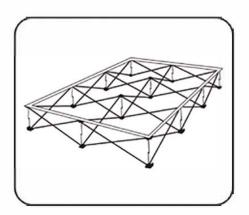

## Frame Assembly

1. Remove frame from bag.

2. Expand frame by pulling outward.

3. Make sure velcro strips are facing up.

4. Push together all locks on frame to connect.