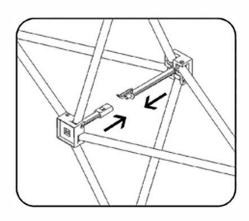

## Frame Assembly

1. Remove frame from bag.

2. Expand frame by pulling outward.

3. Make sure velcro strips are facing up.

4. Push together all locks on frame to connect.