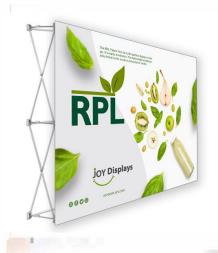

#### PRODUCT DESCRIPTION

The RPL Fabric Pop Up is the perfect display on the go and is ready in minutes. The lightweight aluminum alloy frame locks in place using plastic hooks. Attach the graphic to the frame with hook and loop fasteners. Interchangeable graphics make it a versatile choice. Easily collapse the frame with front graphic attached and stow in your carry bag.

| DISPLAY DIMENSIONS | 90"W x 60"H x 13.5"D |
|--------------------|----------------------|
| GRAPHIC SIZE       | 112.75"W x 60"H      |

#### **GRAPHIC MATERIAL**

Stretch Fabric

#### **DISPLAY CONSTRUCTION**

Aluminum frame, 2" Velcro (hook) strips, and plastic hooks.