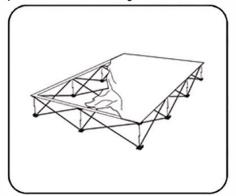

### **Graphic Installation**

5. Starting at one corner, attach velcro on the graphic to velcro on the frame.

Attach the rest of the graphic by working your way around the frame. Make sure graphic is pulled taut while attaching the velcro.

7. If needed, adjust graphic for maximum tautness. Secure end caps to complete.

\*Note - To avoid damage, disconnect end caps and all hooks before collapsing frame. Graphic can remain on frame during storage.