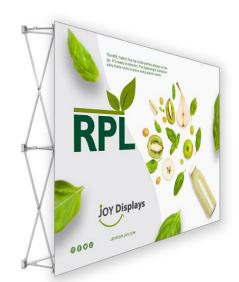

#### PRODUCT DESCRIPTION

The RPL Fabric Pop Up is the perfect display on the go and is ready in minutes. The lightweight aluminum alloy frame locks in place using plastic hooks. Attach the graphic to the frame with hook and loop fasteners. Interchangeable graphics make it a versatile choice. Easily collapse the frame with front graphic attached and stow in your carry bag.

| DISPLAY DIMENSIONS | 90"W x 60"H x 13.5"D |
|--------------------|----------------------|
| GRAPHIC SIZE       | 112.75"W x 60"H      |

#### **GRAPHIC MATERIAL**

Stretch Fabric