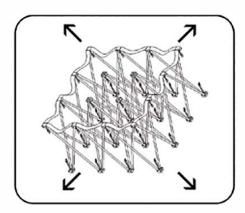

## Frame Assembly

1. Remove frame from bag.

2. Expand frame by pulling outward.

3. Make sure velcro strips are facing up.

4. Push together all locks on frame to connect.