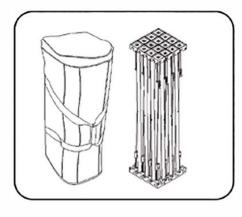

## Frame Assembly\_

1. Remove frame from bag.

2. Expand frame by pulling outward.

3. Make sure velcro strips are facing up.

4. Push together all locks on frame to connect.