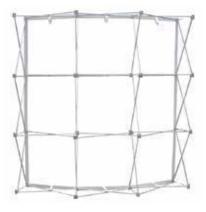

#### **DISPLAY CONSTRUCTION**

Aluminum frame, 2" Velcro (hook) strips, and plastic hooks.

## Frame Assembly\_

1. Remove frame from bag.

2. Expand frame by pulling outward.

3. Make sure velcro strips are facing up.

4. Push together all locks on frame to connect.