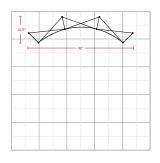

The box represents 10'  $\times$  10' booth.

\*Package includes padded nylon travel bag RPL 8 FT. CURVED RPL FABRIC POP UP DISPLAY PRODUCT CODE: RPL3x3CRV