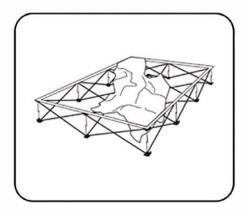

### **Graphic Installation**

5. Starting at one corner, attach velcro on the graphic to velcro on the frame.

6. Attach the rest of the graphic by working your way around the frame. Make sure graphic is pulled taut while attaching the velcro.

7. If needed, adjust graphic for maximum tautness. Secure end caps to complete.

\*Note - To avoid damage, disconnect and caps and all hooks before collapsing frame. Graphic can remain on frame during storage.