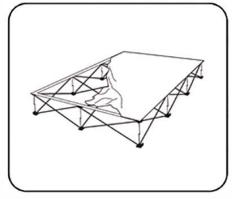

### **Graphic Installation**

5. Starting at one corner, attach velcro on the graphic to velcro on the frame.

6. Attach the rest of the graphic by working your way around the frame. Make sure graphic is pulled taut while attaching the velcro.

7. If needed, adjust graphic for maximum tautness. Secure end caps to complete.

\*Note - To avoid damage, disconnect and caps and all hooks before collapsing frame. Graphic can remain on frame during storage.