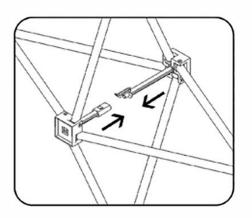

## Frame Assembly\_

1. Remove frame from bag.

2. Expand frame by pulling outward.

3. Make sure velcro strips are facing up.

4. Push together all locks on frame to connect.