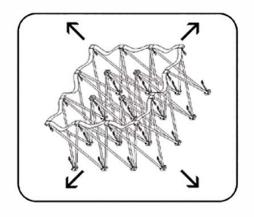

## Frame Assembly\_

1. Remove frame from bag.

2. Expand frame by pulling outward.

3. Make sure velcro strips are facing up.

4. Push together all locks on frame to connect.

### **Graphic Installation**

5. Starting at one corner, attach velcro on the graphic to velcro on the frame.

6. Attach the rest of the graphic by working your way around the frame. Make sure graphic is pulled taut while attaching the velcro.