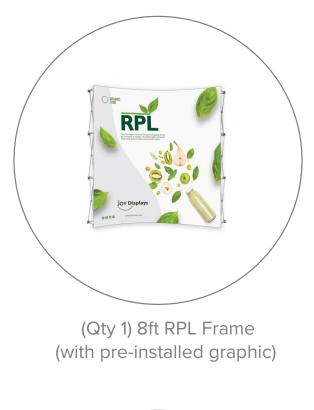

#### PRODUCT DESCRIPTION

The RPL Fabric Pop Up is the perfect display on the go and is ready in minutes. The lightweight aluminum alloy frame locks in place using plastic hooks. Attach the graphic to the frame with hook and loop fasteners. Interchangeable graphics make it a versatile choice. Easily collapse the frame with front graphic attached and stow in your carry bag.

| DISPLAY DIMENSIONS | 91.5"W x 89"H x 22"D |
|--------------------|----------------------|
| GRAPHIC SIZE       | 114"W x 88.5"H       |

The box represents 10'  $\times$  10' booth.

\*Package includes padded nylon travel bag RPL 8 FT. CURVED RPL FABRIC POP UP DISPLAY PRODUCT CODE: RPL3x3CRV