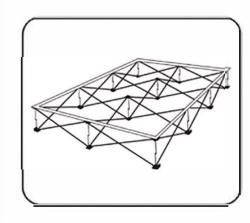

#### PRODUCT DESCRIPTION

The RPL Fabric Pop Up is the perfect display on the go and is ready in minutes. The lightweight aluminum alloy frame locks in place using plastic hooks. Attach the graphic to the frame with hook and loop fasteners. Interchangeable graphics make it a versatile choice. Easily collapse the frame with front graphic attached and stow in your carry bag.

#### **DISPLAY CONSTRUCTION**

Aluminum frame, 2" Velcro (hook) strips, and plastic hooks.

## Frame Assembly\_

1. Remove frame from bag.

2. Expand frame by pulling outward.

3. Make sure velcro strips are facing up.

4. Push together all locks on frame to connect.