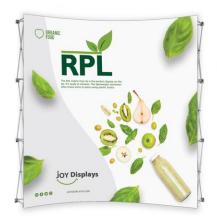

#### PRODUCT DESCRIPTION

The RPL Fabric Pop Up is the perfect display on the go and is ready in minutes. The lightweight aluminum alloy frame locks in place using plastic hooks. Attach the graphic to the frame with hook and loop fasteners. Interchangeable graphics make it a versatile choice. Easily collapse the frame with front graphic attached and stow in your carry bag.

| DISPLAY DIMENSIONS | 91.5"W x 89"H x 22"D |
|--------------------|----------------------|
| GRAPHIC SIZE       | 114"W x 88.5"H       |

#### **GRAPHIC MATERIAL**

Stretch Fabric

#### **GRAPHIC FINISHING**

2" Loop Velcro on back perimeter

#### **DISPLAY CONSTRUCTION**

Aluminum frame, 2" Velcro (hook) strips, and plastic hooks.