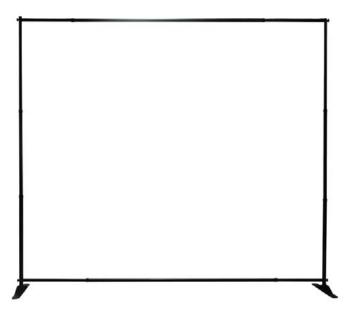

# **SLIDER FABRIC DISPLAY 8' X 8'**

# **Product Features**

This large banner frame (Slide) is a great alternative to standard pop up backwall displays. The Slider can adjust from an 8′ x 8′ display. Pole pockets are sewn on all 4 sides of the fabric print. The frame is constructed out of telescopic poles that "slide", allowing large graphics to be used on the display.

| Display Dimension | 96"W x 96"H |  |
|-------------------|-------------|--|
| Graphic Size      | 96"W x 94"H |  |
|                   |             |  |