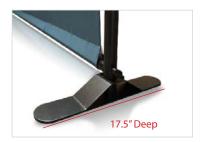

#### Construction

Two 3" x 16" Formed Steel Bases (available in Black)

Aluminum telescopic poles

| ights - |  |  |
|---------|--|--|
|         |  |  |
|         |  |  |

| Shipping Weight     | 16 lbs       |
|---------------------|--------------|
| Shipping Dimensions | 41"x 5 "x 4" |

# **Graphic Specification**

96"W x 94"H

Graphic Turnaround Time is 2 business days for up to 2 sets

Sturdy Steel "Bridge" Support Base.

Clutch lock offers secure horizontal and vertical adjustments.