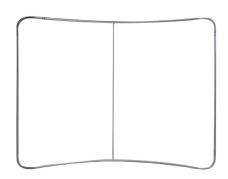

### **Display Construction**

Aluminum Frame

| <b>Shipping Weights</b> | Shipping Dimensions |
|-------------------------|---------------------|
|-------------------------|---------------------|

28 lbs (frame and graphic) 53"L x 13"W x 8"H