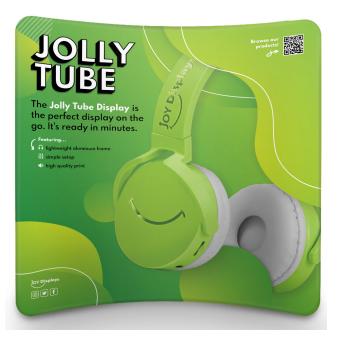

### **JOLLY TUBE 8FT CURVED DISPLAY**

### **Product Description**

Introducing Jolly Tube! These displays are practical, modern, and great for long term use. The aluminum tubes are lightweight and sturdy. Its easy set up makes it great for a 1-2 person team. To set up, align the numbers on each end and snap the poles together. With just a few clicks, this frame is ready to be decorated. Simply smooth the fabric like a pillowcase, slide it on from the top of the frame, and zip to secure. Then you're ready to rock and roll. The Jolly Tube is available in curved or straight frames with up to 4 sizes available. Place your order online and be ready to Jolly.

# Display Dimensions Graphic Size

96"W x 89"H x 18"D 103"W x 91"H

#### **Graphic Material**

Stretch Fabric

#### **Graphic Finishing**

Sewn on the left, bottom, right and zipper on top.