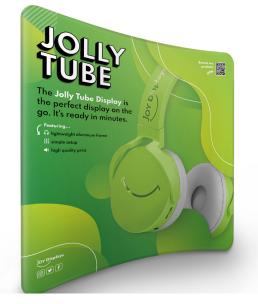

### **JOLLY TUBE 8FT CURVED DISPLAY**

### **Product Description**

Introducing Jolly Tube! These displays are practical, modern, and great for long term use. The aluminum tubes are lightweight and sturdy. Its easy set up makes it great for a 1-2 person team. To set up, align the numbers on each end and snap the poles together. With just a few clicks, this frame is ready to be decorated. Simply smooth the fabric like a pillowcase, slide it on from the top of the frame, and zip to secure. Then you're ready to rock and roll. The Jolly Tube is available in curved or straight frames with up to 4 sizes available. Place your order online and be ready to Jolly.