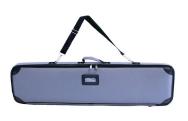

# Package Includes

Aluminum Frame Travel Case

#### **Display Construction**

Aluminum frame

| Shipping Weights           | Shipping Dimensions |
|----------------------------|---------------------|
| 24 lbs (frame and graphic) | 40"L x 14"W x 8"H   |