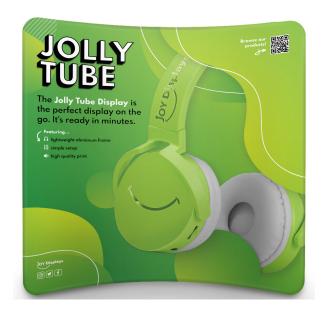

### **JOLLY TUBE 8FT CURVED TABLETOP DISPLAY**

### **Product Description**

Introducing Jolly Tube! These displays are practical, modern, and great for long term use. The aluminum tubes are lightweight and sturdy. Its easy set up makes it great for a 1-2 person team. To set up, align the numbers on each end and snap the poles together. With just a few clicks, this frame is ready to be decorated. Simply smooth the fabric like a pillowcase, slide it on from the top of the frame, and zip to secure. Then you're ready to rock and roll. The Jolly Tube is available in curved or straight frames with up to 4 sizes available. Place your order online and be ready to Jolly.