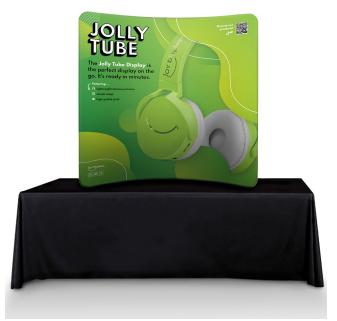

### **JOLLY TUBE 8FT CURVED TABLETOP DISPLAY**

### **Product Description**

Introducing Jolly Tube! These displays are practical, modern, and great for long term use. The aluminum tubes are lightweight and sturdy. Its easy set up makes it great for a 1-2 person team. To set up, align the numbers on each end and snap the poles together. With just a few clicks, this frame is ready to be decorated. Simply smooth the fabric like a pillowcase, slide it on from the top of the frame, and zip to secure. Then you're ready to rock and roll. The Jolly Tube is available in curved or straight frames with up to 4 sizes available. Place your order online and be ready to Jolly.

| Display Dimensions | Grapnic Size    |
|--------------------|-----------------|
| 96"W x 60"H x 16"D | 105"W x 61.25"H |