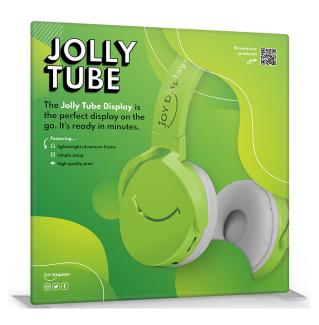

### **Product Description**

Introducing Jolly Tube! These displays are practical, modern, and great for long term use. The aluminum tubes are lightweight and sturdy. Its easy set up makes it great for a 1-2 person team. To set up, align the numbers on each end and snap the poles together. With just a few clicks, this frame is ready to be decorated. Simply smooth the fabric like a pillowcase, slide it on from the top of the frame, and zip to secure. Then you're ready to rock and roll. The Jolly Tube is available in curved or straight frames with up to 4 sizes available. Place your order online and be ready to Jolly.

#### **Graphic Material**

Stretch Fabric

#### **Graphic Finishing**

Sewn on left, right and top with zipper closure at the bottom

#### **Display Construction**

43mm diameter aluminum tube frame