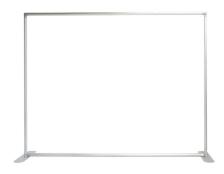

#### **Display Construction**

43mm diameter aluminum tube frame

## **PARTS LIST**

(qty 2) Vertical tube set

Top horizontal tube set

(qty 2) Bottom Corner Connector

Bottom horizontal tube set