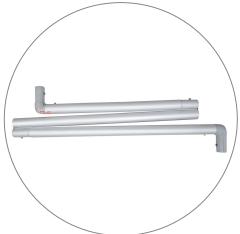

## **PARTS LIST**

(qty 2) Vertical tube set

Top horizontal tube set

(qty 2) Bottom Corner Connector

Bottom horizontal tube set