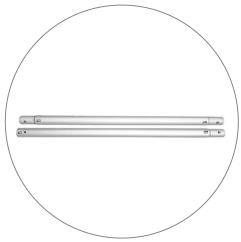

## **PARTS LIST**

(qty 2) Vertical tube set

Top horizontal tube set

(qty 2) Bottom Corner Connector

Bottom horizontal tube set