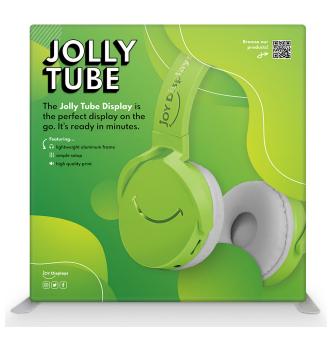

### **Product Description**

Introducing Jolly Tube! These displays are practical, modern, and great for long term use. The aluminum tubes are lightweight and sturdy. Its easy set up makes it great for a 1-2 person team. To set up, align the numbers on each end and snap the poles together. With just a few clicks, this frame is ready to be decorated. Simply smooth the fabric like a pillowcase, slide it on from the top of the frame, and zip to secure. Then you're ready to rock and roll. The Jolly Tube is available in curved or straight frames with up to 4 sizes available. Place your order online and be ready to Jolly.

#### **Graphic Material**

Stretch Fabric

#### **Graphic Finishing**

Sewn on left, right and top with zipper closure at the bottom

#### **Display Construction**

43mm diameter aluminum tube frame