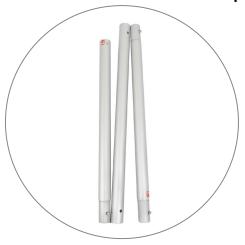

## **PARTS LIST**

(qty 2) Vertical tube set

Top horizontal tube set

(qty 2) Bottom Corner Connector

Bottom horizontal tube set