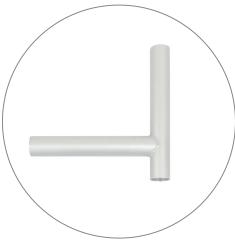

## **PARTS LIST**

(qty 2) Vertical tube set

Top horizontal tube set

(qty 2) Bottom Corner Connector

Bottom horizontal tube set