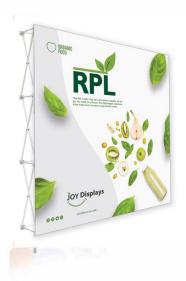

#### PRODUCT DESCRIPTION

The RPL Fabric Pop Up is the perfect display on the go and is ready in minutes. The lightweight aluminum alloy frame locks in place using plastic hooks. Attach the graphic to the frame with hook and loop fasteners. Interchangeable graphics make it a versatile choice. Easily collapse the frame with front graphic attached and stow in your carry bag.

| DISPLAY DIMENSIONS | 89"W x 89"H x 12"D |
|--------------------|--------------------|
|--------------------|--------------------|

GRAPHIC SIZE 114"W x 88.5"H

#### **GRAPHIC MATERIAL**

Stretch Fabric

#### **DISPLAY CONSTRUCTION**

Aluminum frame, 2" Velcro (hook) strips, and plastic hooks.