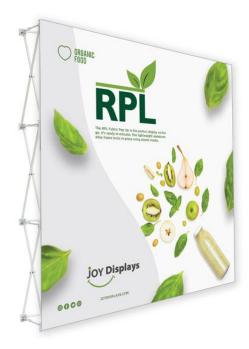

#### PRODUCT DESCRIPTION

The RPL Fabric Pop Up is the perfect display on the go and is ready in minutes. The lightweight aluminum alloy frame locks in place using plastic hooks. Attach the graphic to the frame with hook and loop fasteners. Interchangeable graphics make it a versatile choice. Easily collapse the frame with front graphic attached and stow in your carry bag.

| DISPLAY DIMENSIONS | 89"W x 89"H x 12"D |
|--------------------|--------------------|
|--------------------|--------------------|

GRAPHIC SIZE 114"W x 88.5"H

#### **GRAPHIC MATERIAL**

Stretch Fabric