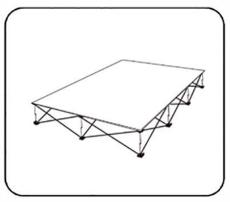

7. If needed, adjust graphic for maximum tautness. Secure end caps to complete.

\*Note - To avoid damage, disconnect end caps and all hooks before collapsing frame. Graphic can remain on frame during storage.