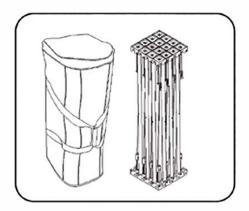

# PARTS LIST

(Qty 1) 8ft RPL Frame (with pre-installed graphic)

(Qty 1) 8ft RPL Bag

## Frame Assembly

1. Remove frame from bag.

2. Expand frame by pulling outward.

3. Make sure velcro strips are facing up.

4. Push together all locks on frame to connect.