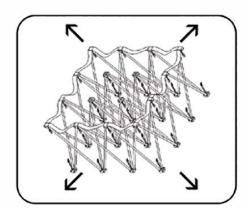

## Frame Assembly

1. Remove frame from bag.

2. Expand frame by pulling outward.

3. Make sure velcro strips are facing up.

4. Push together all locks on frame to connect.

## **Graphic Installation**

5. Starting at one corner, attach velcro on the graphic to velcro on the frame.

Attach the rest of the graphic by working your way around the frame. Make sure graphic is pulled taut while attaching the velcro.