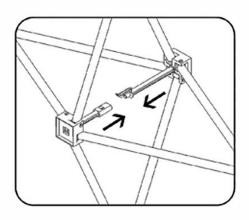

## Frame Assembly

1. Remove frame from bag.

2. Expand frame by pulling outward.

3. Make sure velcro strips are facing up.

4. Push together all locks on frame to connect.