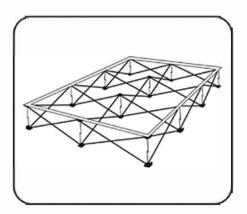

## Frame Assembly

1. Remove frame from bag.

2. Expand frame by pulling outward.

3. Make sure velcro strips are facing up.

4. Push together all locks on frame to connect.

## **Graphic Installation**

5. Starting at one corner, attach velcro on the graphic to velcro on the frame.

Attach the rest of the graphic by working your way around the frame. Make sure graphic is pulled taut while attaching the velcro.