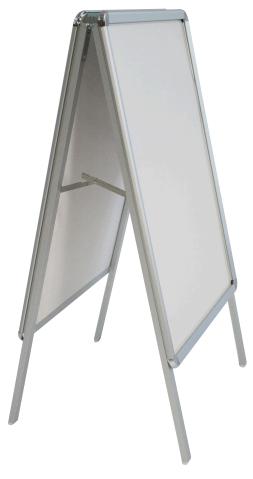

# **ALUMINUM SNAP FRAME**

### **Product Features**

The Aluminum Snap Frame is ideal for both indoor and outdoor use. It's easy-to-load snap frames come complete with glare reducing overlays to cover 2" x 3" signs.

- Easy to load auminum snap frame.
- Good for indoors and outdoors.
- Comes with two plastic overlays.

## **Display Dimensions**

| Display Height | 46"     |
|----------------|---------|
| Display Width  | 22.875" |
| Display Depth  | 32.5"   |

### Construction

Aluminum snap frame

| <b>Graphic Options:</b> |                 |  |
|-------------------------|-----------------|--|
| Graphic Size            | 23.25"W x 33"H  |  |
| Display Size            | 25.5"W x 46.5"H |  |