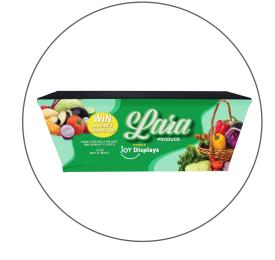

# BACKLIT TABLE THROW FULL COLOR FRONT 8FT

TABLE THROWS

PRODUCT CODE: BLTTHRW8G

## PRODUCT DESCRIPTION

New Backlit Table Throws are now available! Light up your front panel custom graphic that is made to fit 8ft. tables. This throw is finished 4-sided - which completely covers the front, back and sides of the table. Our Backlit Table Throws fit tapered and taut around the table and secures under its legs with sewn-in rubber feet at each corner.

| DISPLAY DIMENSION  | 96" W x 29" H x 23.5" D |
|--------------------|-------------------------|
| GRAPHIC DIMENSIONS | 100"W x 32.5"H          |