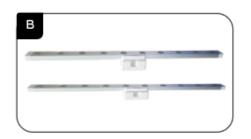

## LIGHT SPECIFICATION

Qty.2 - 20w LED Strips - 10 LED lights per strip / 2w each

## GRAPHIC TURN AROUND TIME

3 business day after proof approval

AVAILABILITY CA

Qty.1 - Nylon Carry Bag

Qty.2 - 20w LED Strips

Qty.1 - 6' DC Cable

Qty.1 - UL Power Plug

Qty.1 - AC Transformer