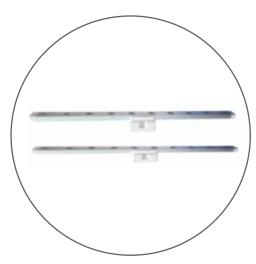

## LIGHT SPECIFICATION

Qty.2 - 20w LED Strips - 10 LED lights per strip / 2w each

## GRAPHIC TURN AROUND TIME

3 business day after proof approval

AVAILABILITY CA

Qty.1 - Nylon Carry Bag

Qty.2 - 20w LED Strips

Qty.1 - 6' DC Cable

Qty.1 - UL Power Plug

Qty.1 - AC Transformer