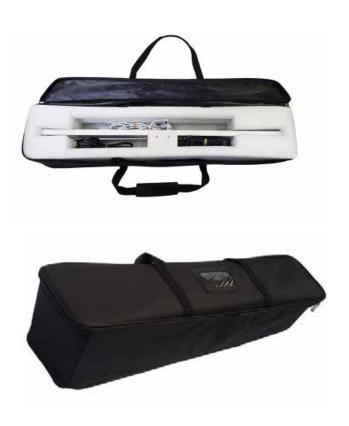

## GRAPHIC TURN AROUND TIME

3 business day after proof approval

AVAILABILITY CA

Qty.1 - Nylon Carry Bag

Qty.2 - 20w LED Strips

Qty.1 - 6' DC Cable

Qty.1 - UL Power Plug

Qty.1 - AC Transformer

Qty.1 - 4 Sided Graphic w/ Full Color Front Side

Remove all contents from carrying case.

Separate and apply each LED strip to the legs of the table - on opposite sides (one at each end).

Slide adjustable clamp over vertical legs (towards the front graphic).