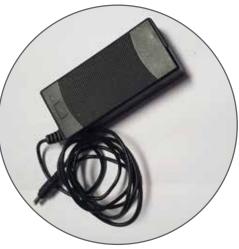

## GRAPHIC TURN AROUND TIME

3 business day after proof approval

AVAILABILITY CA

Qty.1 - Nylon Carry Bag

Qty.2 - 20w LED Strips

Qty.1 - 6' DC Cable

Qty.1 - UL Power Plug

Qty.1 - AC Transformer

Connect AC cable (black) to DC cable (white).

Connect DC cable (white) to LED strip.

Drape throw over table. Slip corner feet under each table leg to secure and keep throw taut. Connect power plug to wall to turn LED strips on.