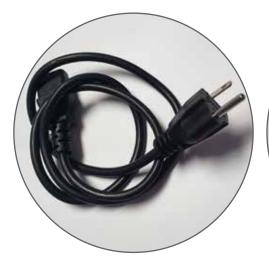

## GRAPHIC TURN AROUND TIME

3 business day after proof approval

AVAILABILITY CA

Qty.1 - Nylon Carry Bag

Qty.2 - 20w LED Strips

Qty.1 - 6' DC Cable

Qty.1 - UL Power Plug

Qty.1 - AC Transformer

Connect AC cable (black) to DC cable (white).

Connect DC cable (white) to LED strip.

Drape throw over table. Slip corner feet under each table leg to secure and keep throw taut. Connect power plug to wall to turn LED strips on.