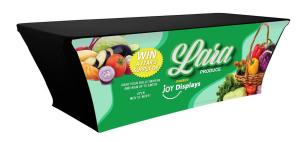

# BACKLIT TABLE THROW FULL COLOR FRONT 8FT

TABLE THROWS

PRODUCT CODE: BLTTHRW8G

## PRODUCT DESCRIPTION

New Backlit Table Throws are now available! Light up your front panel custom graphic that is made to fit 8ft. tables. This throw is finished 4-sided - which completely covers the front, back and sides of the table. Our Backlit Table Throws fit tapered and taut around the table and secures under its legs with sewn-in rubber feet at each corner.

| DISPLAY DIMENSION  | 96" W x 29" H x 23.5" D |
|--------------------|-------------------------|
| GRAPHIC DIMENSIONS | 100"W x 32.5"H          |

#### COMPATIBLE TABLE SIZE

8ft Table: 96" L x 24" W x 29" H