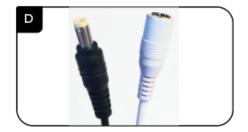

Connect AC cable (black) to DC cable (white).

Connect DC cable (white) to LED strip.

Drape throw over table. Slip corner feet under each table leg to secure and keep throw taut. Connect power plug to wall to turn LED strips on.