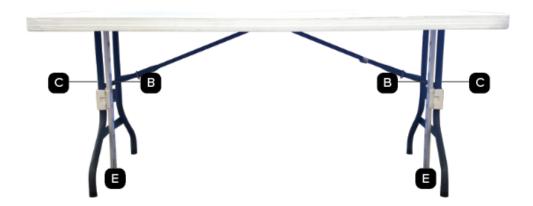

Qty.1 - 4 Sided Graphic w/ Full Color Front Side

Remove all contents from carrying case.

Separate and apply each LED strip to the legs of the table - on opposite sides (one at each end).

Slide adjustable clamp over vertical legs (towards the front graphic).

Connect AC cable (black) to DC cable (white).

Connect DC cable (white) to LED strip.

Drape throw over table. Slip corner feet under each table leg to secure and keep throw taut. Connect power plug to wall to turn LED strips on.