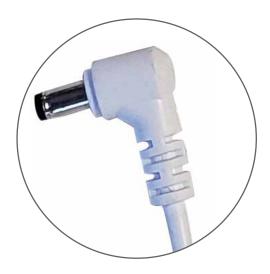

## GRAPHIC TURN AROUND TIME

3 business day after proof approval

AVAILABILITY CA

Qty.1 - Nylon Carry Bag

Qty.2 - 20w LED Strips

Qty.1 - 6' DC Cable

Qty.1 - UL Power Plug

Qty.1 - AC Transformer

Connect AC cable (black) to DC cable (white).

Connect DC cable (white) to LED strip.

Drape throw over table. Slip corner feet under each table leg to secure and keep throw taut. Connect power plug to wall to turn LED strips on.