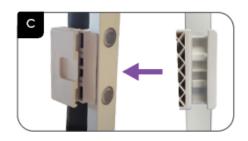

Qty.1 - 4 Sided Graphic w/ Full Color Front Side

Remove all contents from carrying case.

Separate and apply each LED strip to the legs of the table - on opposite sides (one at each end).

Slide adjustable clamp over vertical legs (towards the front graphic).