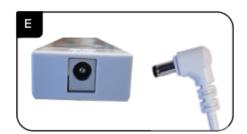

Connect AC cable (black) to DC cable (white).

Connect DC cable (white) to LED strip.

Drape throw over table. Slip corner feet under each table leg to secure and keep throw taut. Connect power plug to wall to turn LED strips on.