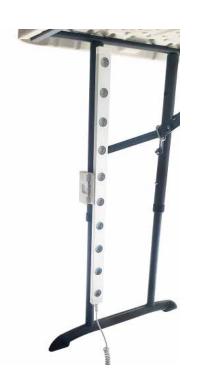

## LIGHT SPECIFICATION

Qty.2 - 20w LED Strips - 10 LED lights per strip / 2w each

Qty.1 - 4 Sided Graphic w/ Full Color Front Side

Remove all contents from carrying case.

Separate and apply each LED strip to the legs of the table - on opposite sides (one at each end).

Slide adjustable clamp over vertical legs (towards the front graphic).

Connect AC cable (black) to DC cable (white).

Connect DC cable (white) to LED strip.

Drape throw over table. Slip corner feet under each table leg to secure and keep throw taut. Connect power plug to wall to turn LED strips on.