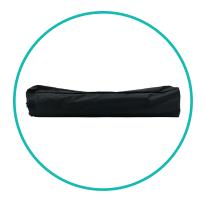

# **PARTS LIST**

QTY 1: Travel Bag with Wheels

Outside Dimensions: • 35" L x 13" W x 10" H

- Inside Dimensions:
- 35" L x 13" W x 10" H

QTY 1: 4x3 Pop Up Frame

• 34 1/8" L x 8" W x 7 1/4" H (Collapse Frame)