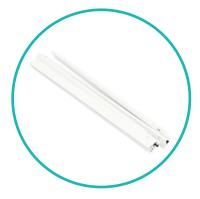

# **PARTS LIST**

QTY 1: LED Light Travel Bag

Outside Dimensions:
• 28" L x 6" W x 7 1/4" H
Inside Dimensions:
• 28 1/4" L x 6 1/8" W x 6 3/4" H

QTY 8: **LED** Lights

• 26 3/8" L x 1 3/8" W x 1 3/4" H

QTY 4: **LED** Light Jumper Cords