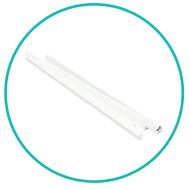

# **PARTS LIST**

QTY 1: LED Light Travel Bag

Outside Dimensions:
• 28" L x 6" W x 7 1/4" H
Inside Dimensions:
• 28 1/4" L x 6 1/8" W x 6 3/4" H

QTY 8: **LED** Lights

• 26 3/8" L x 1 3/8" W x 1 3/4" H

QTY 4: **LED** Light Jumper Cords