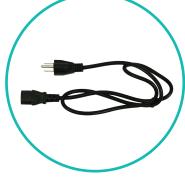

• 82" H

QTY 4: Transformers

• 5 1/8" L x 2 1/4" W x 1 1/4" H

(Transformer)

• 58" L

(Cord Length)

QTY 4: Power Cords

• 40" L