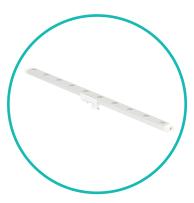

# **LED FEATURES**

## **LED STRIP FEATURES**

POWER PER LED PEARL

• 4.5 W

**LM / W**• 104

**VOLTAGE INPUT** 

• 24V

**POWER PER LED BAR** 

• 90 W

**AVG LM / m<sup>2</sup>** • 4100 - 5400

CORRELATED COLOR TEMPERATURE (CCT)

• 7236K

# **PARTS LIST**

QTY 1: LED Light Travel Bag

Outside Dimensions:
• 28" L x 6" W x 7 1/4" H
Inside Dimensions:
• 28 1/4" L x 6 1/8" W x 6 3/4" H

QTY 8: **LED** Lights

• 26 3/8" L x 1 3/8" W x 1 3/4" H

QTY 4: **LED** Light Jumper Cords