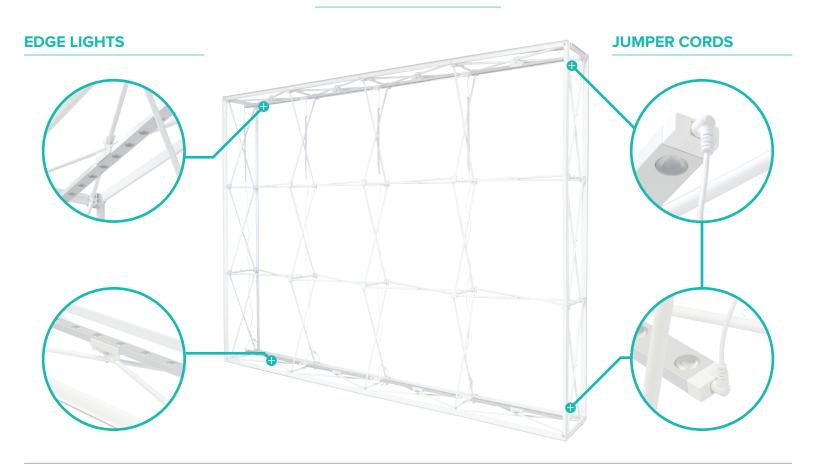

# **LED FEATURES**

## **LED STRIP FEATURES**

POWER PER LED PEARL

• 4.5 W

**LM / W**• 104

**VOLTAGE INPUT** 

• 24V

**POWER PER LED BAR** 

• 90 W

**AVG LM / m<sup>2</sup>** • 4100 - 5400

CORRELATED COLOR TEMPERATURE (CCT)

• 7236K

## TRANSFORMER FEATURES

**INPUT (AC)** 

• 100 / 120V

**OUTPUT (DC)** 

• 24V

**POWER RATE** 

• 95W

COSMIC - 10 FT SEG POP UP DISPLAYS PRODUCT CODE: OC-SEGBL4x3-G2