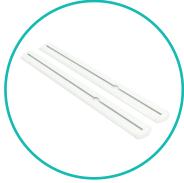

# QTY 2: Stabilization Feet

• 23 1/4" L x 2 3/8" W x 3/8" H

COSMIC - 10 FT SEG POP UP DISPLAYS PRODUCT CODE: OC-SEGBL4x3-G2