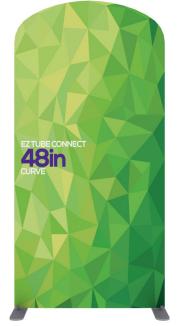

## EZ TUBE CONNECT 48" X 90" CURVED TOP

#### **PRODUCT DESCRIPTION**

Modular has officially met tube frames! EZ Tube Connect modular tube display system lets you configure multiple shapes, sizes and frames. EZ Tube Connect lets you choose from straight, round or slant top shapes, 90" or 96" frame heights, and 2ft, 3ft, 4ft, 5ft, 8ft and 10ft frame widths. Each EZ Tube Connect frame easily connects, using aluminum tubing with push button snaps to lock and to attach to feet. Feet have two mounting points to connect frames side-by-side. Customize single- or double-sided stretch fabric graphics that pulls over frames and zips closed underneath. Medium Hard Case included.

DISPLAY DIMENSIONS 48"W x 90"H x 18.75"D

GRAPHIC SIZE 49"W x 89.5"H

**GRAPHIC MATERIAL** 

Stretch Fabric

**GRAPHIC FINISHING** 

Sewn on left, right and top with zipper on the bottom

DISPLAY CONSTRUCTION

34mm Aluminum Tubing