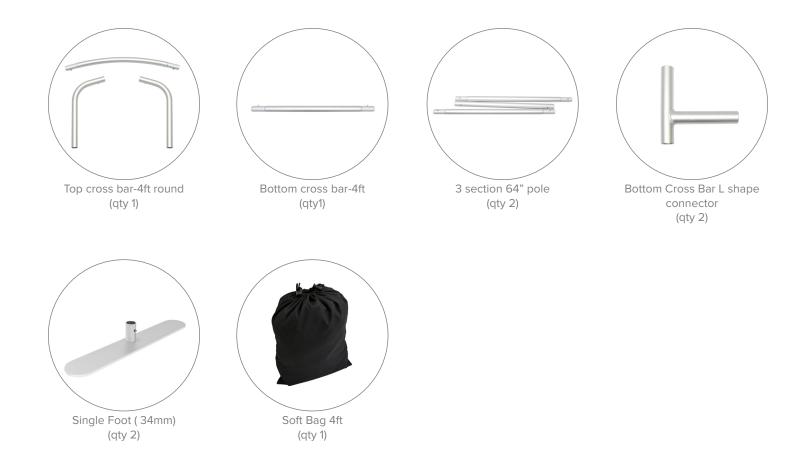

retch fabric graphics that pulls over frames and zips closed underneath. Medium Hard Case included.

DISPLAY DIMENSIONS 48"W x 90"H x 18.75"D

GRAPHIC SIZE 49"W x 89.5"H

**GRAPHIC MATERIAL** 

Stretch Fabric

**GRAPHIC FINISHING** 

Sewn on left, right and top with zipper on the bottom

DISPLAY CONSTRUCTION

34mm Aluminum Tubing

Shipping Weight | 17 lbs (frames and graphics)

Shipping Dimensions 41"W x 12"H x 4"D

LARGE QUANTITY FREIGHT

Freight Shipping 48 boxes per 48"L x 40"W x 43"H skid

Freight Weight 816 lbs (frames & graphics)

**GRAPHIC TURN AROUND TIME** 

2 business days after proof approval

AVAILABILITY | Pacific Fulfillment Center







Single foot connection Foot Dimensions: 3 1'/8" x 18 3/4"



Optional 36" Silverbag Inside dimensions: 39"W x 10.5"H x 3"D

## PARTS LIST



#### TEMPLATE

### **TOP WILL BE ROUNDED** PLEASE DELETE ALL TEMPLATE ELEMENTS BEFORE UPLOADING **EZ TUBE CONNECT** 48" X 90" **CURVED USE SAME TEMPLATE FOR FRONT AND BACK** SAVE ARTWORK AT DOCUMENT SIZE **GRAPHIC DIMENSIONS: 49" X 89.5"** FINISHED SIZE: 48" X 88" YELLOW SAFE AREA: 44" X 85.5" **KEEP ALL IMPORTANT GRAPHICS** SUCH AS: LOGOS, TEXT, CONTACT INFO, ETC. **IN THE YELLOW SAFE ZONE** ARTWORK IN THE BLUE AREA WILL PRINT BUT IS IN RISK OF BEING CLOSE TO THE EDGE OR TRIMMED OFF **Graphic Specifications:** - Create to template specs - 125 DPI resolution - CMYK color - No template lines - Embed/link all images - Create to outline all fonts Acceptable file formats: - Photoshop (.psd, . psb) - Illustrator (.ai, .eps) - Flattened .tiff - Press quality .pdf

Ver-1114.19

# SETUP INSTRUCT