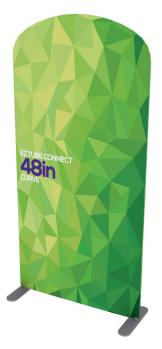

## EZ TUBE CONNECT 48" X 90" CURVED TOP

#### **PRODUCT DESCRIPTION**

Modular has officially met tube frames! EZ Tube Connect modular tube display system lets you configure multiple shapes, sizes and frames. EZ Tube Connect lets you choose from straight, round or slant top shapes, 90" or 96" frame heights, and 2ft, 3ft, 4ft, 5ft, 8ft and 10ft frame widths. Each EZ Tube Connect frame easily connects, using aluminum tubing with push button snaps to lock and to attach to feet. Feet have two mounting points to connect frames side-by-side. Customize single- or double-sided stretch fabric graphics that pulls over frames and zips closed underneath. Medium Hard Case included.

DISPLAY DIMENSIONS 48"W x 90"H x 18.75"D

GRAPHIC SIZE 49"W x 89.5"H

**GRAPHIC MATERIAL** 

Stretch Fabric

**GRAPHIC FINISHING** 

Sewn on left, right and top with zipper on the bottom

DISPLAY CONSTRUCTION

34mm Aluminum Tubing