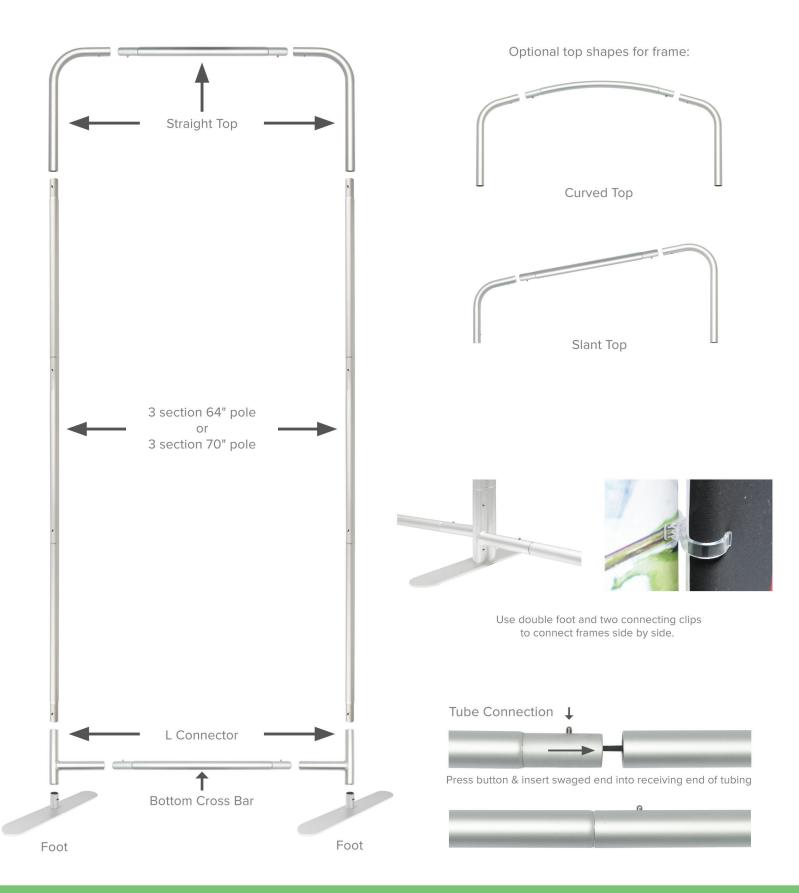

TEMPLATE

### **TOP WILL BE ROUNDED** PLEASE DELETE ALL TEMPLATE ELEMENTS BEFORE UPLOADING **EZ TUBE CONNECT** 48" X 90" **CURVED USE SAME TEMPLATE FOR FRONT AND BACK** SAVE ARTWORK AT DOCUMENT SIZE **GRAPHIC DIMENSIONS: 49" X 89.5"** FINISHED SIZE: 48" X 88" YELLOW SAFE AREA: 44" X 85.5" **KEEP ALL IMPORTANT GRAPHICS** SUCH AS: LOGOS, TEXT, CONTACT INFO, ETC. **IN THE YELLOW SAFE ZONE** ARTWORK IN THE BLUE AREA WILL PRINT BUT IS IN RISK OF BEING CLOSE TO THE EDGE OR TRIMMED OFF **Graphic Specifications:** - Create to template specs - 125 DPI resolution - CMYK color - No template lines - Embed/link all images - Create to outline all fonts Acceptable file formats: - Photoshop (.psd, . psb) - Illustrator (.ai, .eps) - Flattened .tiff - Press quality .pdf

Ver-1114.19

# SETUP INSTRUCTIONS