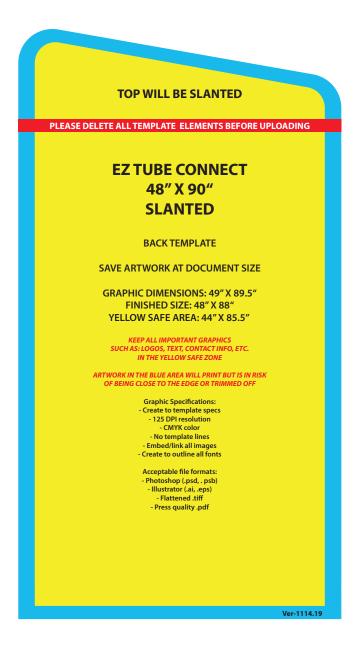

# **TEMPLATE**

THERE ARE DIFFERENT TEMPLATES FOR THE FRONT AND BACK OF THE DISPLAY