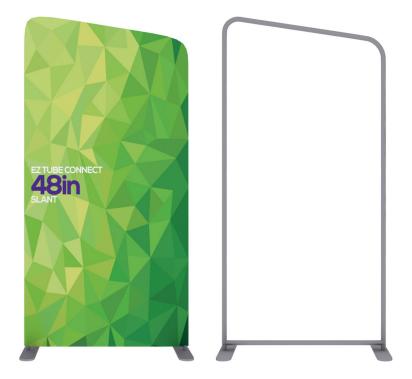

# EZ TUBE CONNECT 48" X 90" SLANT TOP

PRODUCT CATEGORY: EZ FABRIC DISPLAYS

PODLICT CODE: E7CNCT-SLT-48×90

### PRODUCT DESCRIPTION

Modular has officially met tube frames! EZ Tube Connect modular tube display system lets you configure multiple shapes, sizes and frames. EZ Tube Connect lets you choose from straight, round or slant top shapes, 90" or 96" frame heights, and 2ft, 3ft, 4ft, 5ft, 8ft and 10ft frame widths. Each EZ Tube Connect frame easily connects, using aluminum tubing with push button snaps to lock and to attach to feet. Feet have two mounting points to connect frames side-by-side. Customize single- or double-sided stretch fabric graphics that pulls over frames and zips closed underneath. Medium Hard Case included.

| DISPLAY DIMENSIONS | 48"W x 90"H x 18.75"D |
|--------------------|-----------------------|
|--------------------|-----------------------|

GRAPHIC SIZE 49"W x 89.5"H

## **DISPLAY CONSTRUCTION**

34mm Aluminum Tubing