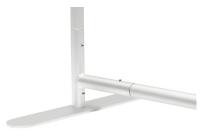

### GRAPHIC TURN AROUND TIME

2 business days after proof approval

AVAILABILITY | Pacific Fulfillment Center

Single foot connection

Foot Dimensions: 3 1'/8" x 18 3/4"

Optional 36" Silverbag Inside dimensions: 39"W x 10.5"H x 3"D

# PARTS LIST

Top cross bar-4ft slope (qty 1)

Bottom cross bar-4ft (qty1)

3 section 64" pole (qty 2)

Bottom Cross Bar L shape connector (qty 2)

Single Foot (34mm) (qty 2)

Soft Bag 4ft (qty 1)