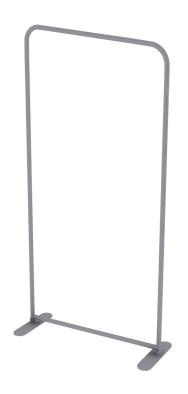

## **DISPLAY CONSTRUCTION**

34mm Aluminum Tubing

# PARTS LIST

Top cross bar-4ft slope (qty 1)

Bottom cross bar-4ft (qty1)

3 section 64" pole (qty 2)

Bottom Cross Bar L shape connector (qty 2)

Single Foot (34mm) (qty 2)

Soft Bag 4ft (qty 1)