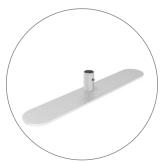

### GRAPHIC TURN AROUND TIME

2 business days after proof approval

AVAILABILITY | Pacific Fulfillment Center

Single foot connection

Foot Dimensions: 3 1'/8" x 18 3/4"

Optional 36" Silverbag Inside dimensions: 39"W x 10.5"H x 3"D