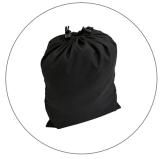

### GRAPHIC TURN AROUND TIME

2 business days after proof approval

AVAILABILITY | Pacific Fulfillment Center

Single foot connection

Foot Dimensions: 3 1'/8" x 18 3/4"

Optional 36" Silverbag Inside dimensions: 39"W x 10.5"H x 3"D