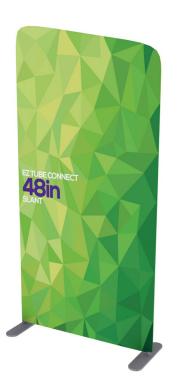

# EZ TUBE CONNECT 48" X 90" SLANT TOP

PRODUCT CATEGORY: EZ FABRIC DISPLAYS

PODLICT CODE: E7CNCT-SLT-48×90

### PRODUCT DESCRIPTION

Modular has officially met tube frames! EZ Tube Connect modular tube display system lets you configure multiple shapes, sizes and frames. EZ Tube Connect lets you choose from straight, round or slant top shapes, 90" or 96" frame heights, and 2ft, 3ft, 4ft, 5ft, 8ft and 10ft frame widths. Each EZ Tube Connect frame easily connects, using aluminum tubing with push button snaps to lock and to attach to feet. Feet have two mounting points to connect frames side-by-side. Customize single- or double-sided stretch fabric graphics that pulls over frames and zips closed underneath. Medium Hard Case included.

| DISPLAY DIMENSIONS | 48"W x 90"H x 18.75"D |
|--------------------|-----------------------|
|--------------------|-----------------------|

GRAPHIC SIZE 49"W x 89.5"H

#### **GRAPHIC MATERIAL**

Stretch Fabric

### **GRAPHIC FINISHING**

Sewn on left, right and top with zipper on the bottom