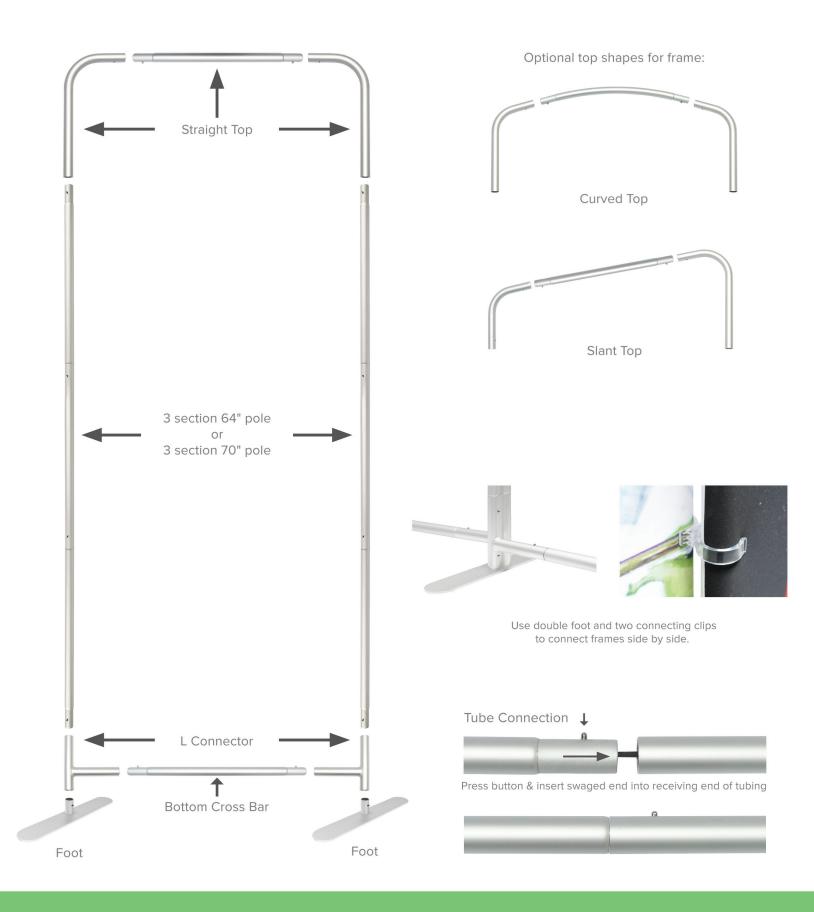

# PARTS LIST

Top cross bar-4ft slope (qty 1)

Bottom cross bar-4ft (qty1)

3 section 64" pole (qty 2)

Bottom Cross Bar L shape connector (qty 2)

Single Foot (34mm) (qty 2)

Soft Bag 4ft (qty 1)

# **SETUP INSTRUCTIONS**