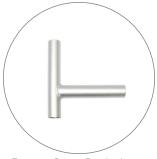

### GRAPHIC TURN AROUND TIME

2 business days after proof approval

AVAILABILITY | Pacific Fulfillment Center

Single foot connection

Foot Dimensions: 3 1'/8" x 18 3/4"

Optional 36" Silverbag Inside dimensions: 39"W x 10.5"H x 3"D