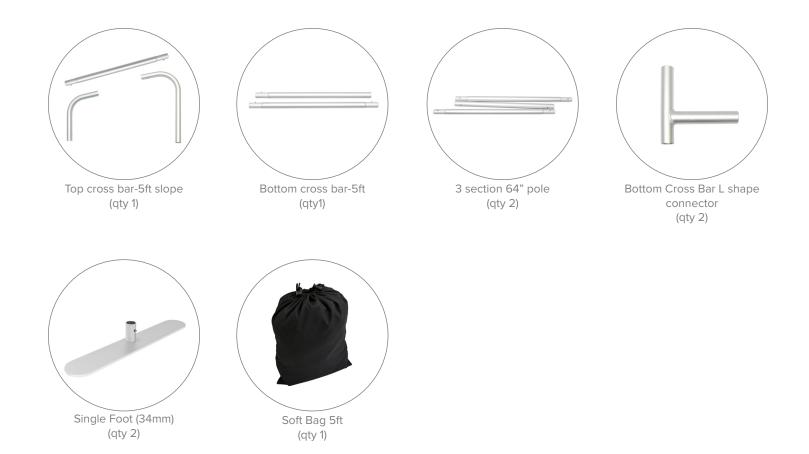

and zips closed underneath. Medium Hard Case included.

DISPLAY DIMENSIONS 60"W x 90"H x 18.75"D

GRAPHIC SIZE | 60.75"W x 89.5"H

**GRAPHIC MATERIAL** 

Stretch Fabric

**GRAPHIC FINISHING** 

Sewn on left, right and top with zipper on the bottom

DISPLAY CONSTRUCTION

34mm Aluminum Tubing

SHIPPING WEIGHTS & DIMENSIONS

Shipping Weight | 17 lbs (frames and graphics)

Shipping Dimensions 41"W x 12"H x 4"D

#### LARGE QUANTITY FREIGHT

Freight Shipping 48 boxes per 48"L x 40"W x 43"H skid

Freight Weight 816 lbs (frames & graphics)

#### **GRAPHIC TURN AROUND TIME**

2 business days after proof approval

AVAILABILITY | Pacific Fulfillment Center







Single foot connection Foot Dimensions: 3 1'/8" x 18 3/4"



Optional 36" Silverbag Inside dimensions: 39"W x 10.5"H x 3"D

# PARTS LIST



### TEMPLATES

**TOP WILL BE SLANTED** 

PLEASE DELETE ALL TEMPLATE ELEMENTS BEFORE UPLOADING

### EZ TUBE CONNECT 60" X 90" SLANTED

**BACK TEMPLATE** 

SAVE ARTWORK AT DOCUMENT SIZE

GRAPHIC DIMENSIONS: 60.75" X 89.5" FINISHED SIZE: 60" X 88" YELLOW SAFE AREA: 56" X 85.5"

> KEEP ALL IMPORTANT GRAPHICS SUCH AS: LOGOS, TEXT, CONTACT INFO, ETC. IN THE YELLOW SAFE ZONE

ARTWORK IN THE BLUE AREA WILL PRINT BUT IS IN RISK OF BEING CLOSE TO THE EDGE OR TRIMMED OFF

> Graphic Specifications: - Create to template specs - 125 DPI resolution - CMYK color - No template lines - Embed/link all images - Create to outline all fonts

Acceptable file formats: - Photoshop (.psd, . psb) - Illustrator (.ai, .eps) - Flattened .tiff - Press quality .pdf **TOP WILL BE SLANTED** 

PLEASE DELETE ALL TEMPLATE E