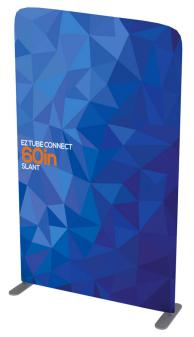

## EZ TUBE CONNECT 60" X 90" SLANT TOP

EZ TUBE CONNECT

SLANT

On frame On graphic

#### **PRODUCT DESCRIPTION**

Modular has officially met tube frames! EZ Tube Connect modular tube display system lets you configure multiple shapes, sizes and frames. EZ Tube Connect lets you choose from straight, round or slant top shapes, 90" or 96" frame heights, and 2ft, 3ft, 4ft, 5ft, 8ft and 10ft frame widths. Each EZ Tube Connect frame easily connects, using aluminum tubing with push button snaps to lock and to attach to feet. Feet have two mounting points to connect frames side-by-side. Customize single- or double-sided stretch fabric graphics that pulls over frames and zips closed underneath. Medium Hard Case included.

DISPLAY DIMENSIONS 60"W x 90"H x 18.75"D

GRAPHIC SIZE | 60.75"W x 89.5"H

**GRAPHIC MATERIAL** 

Stretch Fabric

**GRAPHIC FINISHING** 

Sewn on left, right and top with zipper on the bottom

DISPLAY CONSTRUCTION