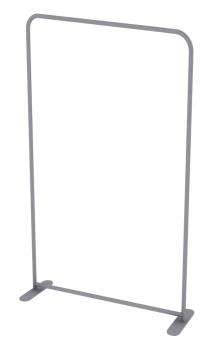

#### **PRODUCT DESCRIPTION**

Modular has officially met tube frames! EZ Tube Connect modular tube display system lets you configure multiple shapes, sizes and frames. EZ Tube Connect lets you choose from straight, round or slant top shapes, 90" or 96" frame heights, and 2ft, 3ft, 4ft, 5ft, 8ft and 10ft frame widths. Each EZ Tube Connect frame easily connects, using aluminum tubing with push button snaps to lock and to attach to feet. Feet have two mounting points to connect frames side-by-side. Customize single- or double-sided stretch fabric graphics that pulls over frames and zips closed underneath. Medium Hard Case included.

34mm Aluminum Tubing

SHIPPING WEIGHTS & DIMENSIONS

Shipping Weight | 17 lbs (frames and graphics)

Shipping Dimensions 41"W x 12"H x 4"D