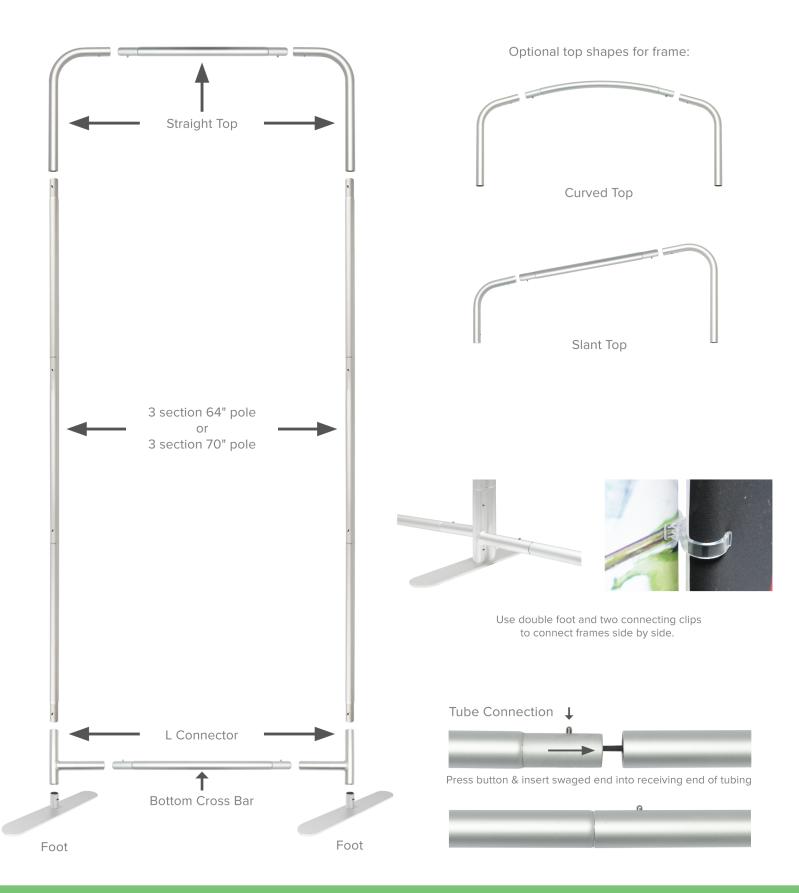

E ALL TEMPLATE ELEMENTS BEFORE UPLOADING

### EZ TUBE CONNECT 60" X 90" SLANTED

**FRONT TEMPLATE** 

SAVE ARTWORK AT DOCUMENT SIZE

GRAPHIC DIMENSIONS: 60.75" X 89.5" FINISHED SIZE: 60" X 88" YELLOW SAFE AREA: 56" X 85.5"

> KEEP ALL IMPORTANT GRAPHICS SUCH AS: LOGOS, TEXT, CONTACT INFO, ETC. IN THE YELLOW SAFE ZONE

ARTWORK IN THE BLUE AREA WILL PRINT BUT IS IN RISK OF BEING CLOSE TO THE EDGE OR TRIMMED OFF

> Graphic Specifications: - Create to template specs - 125 DPI resolution - CMYK color - No template lines - Embed/link all images - Create to outline all fonts

Acceptable file formats: - Photoshop (.psd, . psb) - Illustrator (.ai, .eps) - Flattened .tiff - Press quality .pdf

Ver-1114.19

## THERE ARE DIFFERENT TEMPLATES FOR THE FRONT AND BACK OF THE DISPLAY

# SETUP INSTRUCTIONS