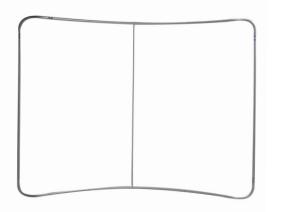

## **EZ TUBE 8FT CURVED TABLETOP**

Table is not included.

## **Product Features**

Sleek and "EZ", our tension fabric systems are a great alternative to standard backwall displays. Quickly assembled in just 5 minutes, slide the tubes together to make the frame and lock in place with a push button snap. Then, simply pull the pillowcase-like graphic over the frame and zip it shut. The zipper, hidden from view, tightens the stretch fabric beautifully displaying your images. Disassembled, the lightweight frame and graphic fits inside a compact silver bag. The EZ Tube is available in 5 sizes and different styles. Quantity Prices are also available on our website.

| Display Dimension                 | 96″W x 60″H       |
|-----------------------------------|-------------------|
| Graphic Size                      | 105″W x 60.25″H   |
| Graphic Material                  |                   |
| Stretch Fabric                    |                   |
| Graphic Finishing                 |                   |
| Sewn on the left, bottom, right a | nd zipper on top. |
| Construction                      |                   |
| Aluminum Frame                    |                   |
| Weights - Dimensions              |                   |
| Shipping Weight                   | 24 lb             |
| Shipping Dimensions               | 40" x 14" x 8"    |
| Package Includes                  |                   |
| Aluminum Frame                    |                   |
| Travel Case                       |                   |
| Warranty                          |                   |
| Life time on Stand                |                   |
| 1 year on Graphic                 |                   |