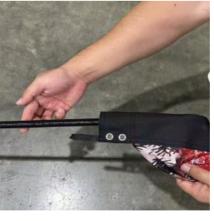

# **SET UP INSTRUCTIONS**

1. Assemble mid pole set by inserting one end of each pole into the other. Poles are bungeed together for easy assembly.

2. Slide mid pole into pocke trim of flag. Once mid pole is fully inserted, make sure both ends of the pole are exposed.

3. Insert base poles into both ends of the mid pole to complete pole assembly.

4. Tether bottom of flag trim pockets to tether point on flag pole to complete graphic installation. Slide flagpoles onto mounting posts of spike or x-bas to finish archway set up