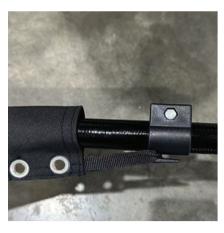

3. Insert base poles into both ends of the mid pole to complete pole assembly.

4. Tether bottom of flag trim pockets to tether point on flag pole to complete graphic installation. Slide flagpoles onto mounting posts of spike or x-bas to finish archway set up