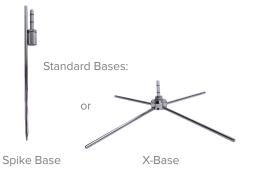

# STANDARD BASE OPTIONS

# **HARDWARE DETAILS**

- Hardware Only SKUs include:
  - o (qty 2) Bottom Poles
    - (qty 1) Mid Pole Set
    - (qty 1) Travel Bag
    - o (qty 2) Spike Base (SKU: FAL-SB)
      Or
    - o (qty 2) X Base (SKU: FAL-XB)