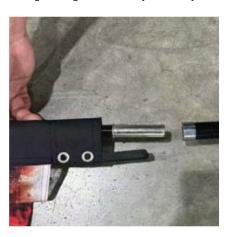

# **SET UP INSTRUCTIONS**

1. Assemble mid pole set by inserting one end of each pole into the other. Poles are bungeed together for easy assembly.

2. Slide mid pole into pocke trim of flag. Once mid pole is fully inserted, make sure both ends of the pole are exposed.

3. Insert base poles into both ends of the mid pole to complete pole assembly.

4. Tether bottom of flag trim pockets to tether point on flag pole to complete graphic installation. Slide flagpoles onto mounting posts of spike or x-bas to finish archway set up