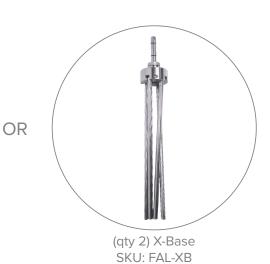

# STANDARD BASE OPTIONS

# **HARDWARE DETAILS**

- Hardware Only SKUs include:
  - o (qty 2) Bottom Poles
    - (qty 1) Mid Pole Set
    - (qty 1) Travel Bag
    - o (qty 2) Spike Base (SKU: FAL-SB)
      Or
    - o (qty 2) X Base (SKU: FAL-XB)