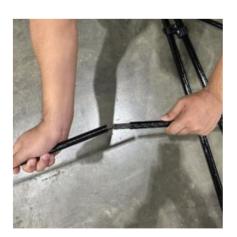

# **SET UP INSTRUCTIONS**

1. Assemble mid pole set by inserting one end of each pole into the other. Poles are bungeed together for easy assembly.

2. Slide mid pole into pocke trim of flag. Once mid pole is fully inserted, make sure both ends of the pole are exposed.

Mid Pole Set (Poles are bungeed for easy assembly)

**Bottom Pole**