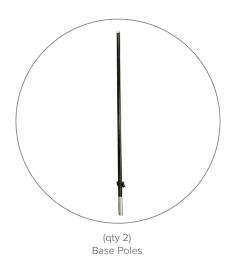

# PARTS LIST

# **HARDWARE DETAILS**

- Hardware Only SKUs include:
  - o (qty 2) Bottom Poles
    - (qty 1) Mid Pole Set
    - (qty 1) Travel Bag
    - o (qty 2) Spike Base (SKU: FAL-SB)
      Or
    - o (qty 2) X Base (SKU: FAL-XB)

Mid Pole Set (Poles are bungeed for easy assembly)

**Bottom Pole**