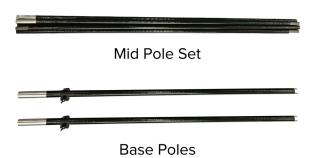

Mid Pole Set (Poles are bungeed for easy assembly)

**Bottom Pole**

# **SET UP INSTRUCTIONS**

1. Assemble mid pole set by inserting one end of each pole into the other. Poles are bungeed together for easy assembly.

2. Slide mid pole into pocke trim of flag. Once mid pole is fully inserted, make sure both ends of the pole are exposed.

3. Insert base poles into both ends of the mid pole to complete pole assembly.

4. Tether bottom of flag trim pockets to tether point on flag pole to complete graphic installation. Slide flagpoles onto mounting posts of spike or x-bas to finish archway set up