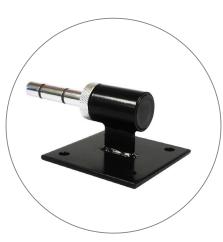

# **AVAILABLE ACCESSORIES**

Triangle Spike Base FAL-TRI-SB

Water Bag **WBAG** 

Fixed Mount - 90 Degree FAL-FM90D

Fixed Mount - 0 Degree FAL-FMOD