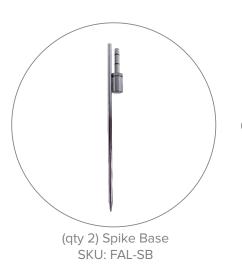

# STANDARD BASE OPTIONS

# **HARDWARE DETAILS**

- Hardware Only SKUs include:
  - o (qty 2) Bottom Poles
    - (qty 1) Mid Pole Set
    - (qty 1) Travel Bag
    - o (qty 2) Spike Base (SKU: FAL-SB)
      Or
    - o (qty 2) X Base (SKU: FAL-XB)