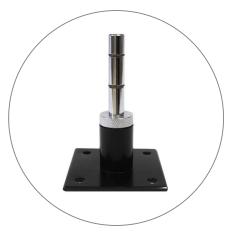

|  |
| Shipping Weight               | 13   <br>19   <br>21 | bs (Hardware Only w/Spike Base) bs (Graphic Packagew/Spike Base) bs (Hardware Only w/X-Base) bs (Graphic Packagew/X-Base) |  |
| Shipping Dimensions           | 48"                  | 48"L x 4"W x 4"H (Graphic Package)<br>48"L x 4"W x 4"H (Hardware Only)<br>Polybag (Graphic Only)                          |  |
| WIND SPEED RATING             |                      | 18-23mph                                                                                                                  |  |







Carry bag (included)











# PARTS LIST







# STANDARD BASE OPTIONS















# **AVAILABLE ACCESSORIES**



Triangle Spike Base FAL-TRI-SB



Water Bag **WBAG** 



Fixed Mount - 90 Degree FAL-FM90D



Fixed Mount - 0 Degree FAL-FMOD









# **SET UP INSTRUCTIONS**



1. Assemble mid pole set by inserting one end of each pole into the other. Poles are bungeed together for easy assembly.



2. Slide mid pole into pocke trim of flag. Once mid pole is fully inserted, make sure both ends of the pole are exposed.



3. Insert base poles into both ends of the mid pole to complete pole assembly.



4. Tether bottom of flag trim pockets to tether point on flag pole to complete graphic installation. Slide flagpoles onto mounting posts of spike or x-bas to finish archway set up





Spike Base

# Spike Base X-Base Base

# **HARDWARE DETAILS**

- Hardware Only SKUs include:
  - o (qty 2) Bottom Poles
    - (qty 1) Mid Pole Set
    - (qty 1) Travel Bag
    -