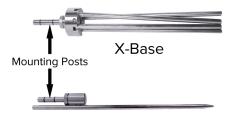

3. Insert base poles into both ends of the mid pole to complete pole assembly.

4. Tether bottom of flag trim pockets to tether point on flag pole to complete graphic installation. Slide flagpoles onto mounting posts of spike or x-bas to finish archway set up

# Spike Base X-Base Base