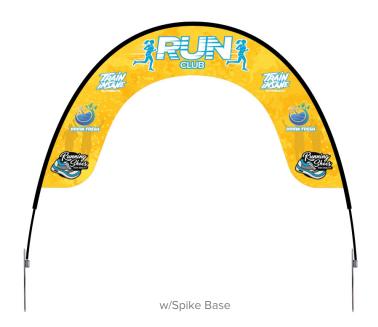

# PRODUCT DESCRIPTION

Introducing the Falcon Archway, the latest addition to the Falcon Flags lineup. Engineered with durable carbon composite poles—the same reliable material used in Falcon and Sunbird flag poles—this large archway option provides an impressive visual statement for both outdoor and indoor events. Spanning a generous 177" wide by 122" high (not including base height), the Falcon Archway captures attention with custom single-sided dye sublimated graphics on high-quality mesh fabric, offering vivid colors and excellent durability in various conditions. Designed to integrate seamlessly with the versatile X-base and spike base options, it ensures stability on different surfaces. The Falcon Archway is easy to transport and set up, featuring a travel bag that conveniently holds the poles, graphic, and base for enhanced portability.

Spike Base