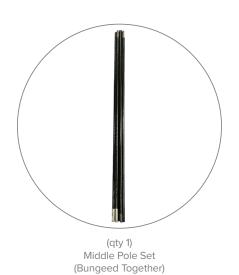

# PARTS LIST

# **HARDWARE DETAILS**

- Hardware Only SKUs include:
  - o (qty 2) Bottom Poles
    - (qty 1) Mid Pole Set
    - (qty 1) Travel Bag
    - o (qty 2) Spike Base (SKU: FAL-SB)
      Or
    - o (qty 2) X Base (SKU: FAL-XB)

Mid Pole Set (Poles are bungeed for easy assembly)

**Bottom Pole**