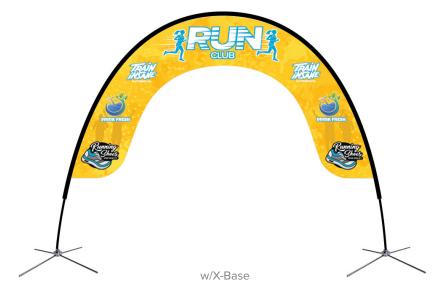

# PRODUCT DESCRIPTION

Introducing the Falcon Archway, the latest addition to the Falcon Flags lineup. Engineered with durable carbon composite poles—the same reliable material used in Falcon and Sunbird flag poles—this large archway option provides an impressive visual statement for both outdoor and indoor events. Spanning a generous 177" wide by 122" high (not including base height), the Falcon Archway captures attention with custom single-sided dye sublimated graphics on high-quality mesh fabric, offering vivid colors and excellent durability in various conditions. Designed to integrate seamlessly with the versatile X-base and spike base options, it ensures stability on different surfaces. The Falcon Archway is easy to transport and set up, featuring a travel bag that conveniently holds the poles, graphic, and base for enhanced portability.

# Spike Base X-Base Base