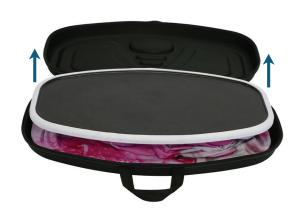

## **TRAVEL BAG**

Bag Closed
Travel Bag Dimensions: 33.9" L x 20.8" W x 5.5" H
Travel bag is not available separately

Bag Open

#### SETUP INSTRUCTIONS

1. Open bag and pull up on countertop. The hydraulic frame will then expand on it's own.

2. Once expanded remove Gopher Counter from case for use.

3. To store, push down on the center of teh counter top until frame collapses. Then return frame to travel bag for storage.

### **INSTRUCTIONS**

1. Open bag and pull up on countertop. The hydraulic frame will then expand on it's own.

2. Once expanded remove Gopher Counter from case for use.

3. To store, push down on the center of teh counter top until frame collapses. Then return frame to travel bag for storage.