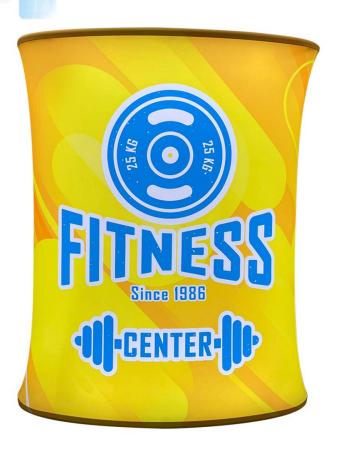

#### **GOPHER POP UP COUNTER BACKLIT**

Elevate your event displays with the Gopher Pop Up Backlit Counter, the perfect blend of convenience, durability, and eye-catching design. This collapsible counter display features vibrant dye sublimated backlit fabric graphics that ensure your brand stands out in any setting.

#### **Key Features:**

**Seamless Full Graphic Coverage:** The backlit fabric graphic is expertly finished like a sleeve, providing seamless full graphic coverage around the entire counter. The fabric includes 6mm x 3.5mm silicone beading sewn around the top and bottom, ensuring a snug fit and polished look.

**Brilliant Illumination:** Pre-installed LED lights at the top and bottom inside the counter illuminate your graphics brilliantly, creating an engaging, backlit effect. The included transformer is mounted inside the bottom panel, requiring only one power outlet to light up your display.