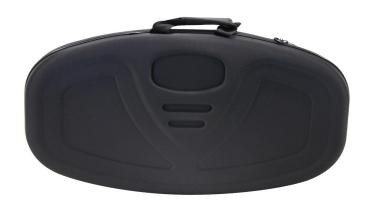

**Portable and Convenient:** The counter comes with a handy travel bag with a handle, making transport and storage during events simple and convenient.

Whether you're setting up for a trade show, promotional event, or in-store display, the Gopher Pop Up Backlit Counter ensures your brand will shine. Its combination of ease-of-use, portability, and striking visual appeal makes it an essential tool for impactful presentations.

## **TRAVEL BAG**

Bag Closed
Travel Bag Dimensions: 33.9" L x 20.8" W x 5.5" H
Travel bag is not available separately

Bag Open