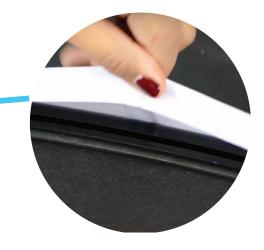

#### **Key Features:**

**Seamless Full Graphic Coverage:** The backlit fabric graphic is expertly finished like a sleeve, providing seamless full graphic coverage around the entire counter. The fabric includes 6mm x 3.5mm silicone beading sewn around the top and bottom, ensuring a snug fit and polished look.

Changing your graphics is simple

- 1. Collapse the frame and pull silicone beading from the perimeter of the top and bottom of the counter and remove the graphic.
- 2. With the frame still collapsed, slide your new graphic over the counter making sure it's centered.
- 3. Tuck silicone beading into the channel around the perimeter of the countertop working your way around.
- 4. Flip the counter over and repeat the process on the bottom to complete graphic installation