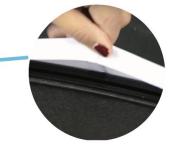

#### **Key Features:**

**Seamless Full Graphic Coverage:** The backlit fabric graphic is expertly finished like a sleeve, providing seamless full graphic coverage around the entire counter. The fabric includes 6mm x 3.5mm silicone beading sewn around the top and bottom, ensuring a snug fit and polished look.

- Backlit version of the Gopher Pop Up Counter
- Molded ABS plastic countertop and base with aluminum pop up hydraulic mechanism to pop the counter up and down
- LED lights are mounted to the top and bottom panels
- Transformer is mounted to bottom panel
- Displays dye sublimated fabric graphics with SEG (Silicone Edge Graphic) finishing enabling quick and easy graphic install and change out
- Silicone beading size: 6mm x 3.5mm which is smaller than our standard 12mm x 3mm silicone beading.
- Graphics fully wrap the counter with 2 seams. 1 on left and 1 on right side of the graphic.
  - Continuous graphics may not line up perfectly
- Graphics are pre-installed onto counter prior to shipping so the counter is ready to use upon opening
- Graphics stay attached to counter when collapsed and when stored in travel bag
- Includes clamshell-style travel bag with handles and zipper closure
- Countertop weight limit 40 lbs
- Power outlets required = 1
- Available as Graphic Package, Hardware Only, and Graphic Only
- Non-backlit counters cannot be converted to backlit