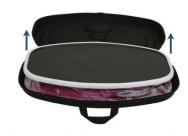

## **TRAVEL BAG**

Bag Closed
Travel Bag Dimensions: 33.9" L x 20.8" W x 5.5" H
Travel bag is not available separately

Bag Open

#### SETUP INSTRUCTIONS

1. Open bag and pull up on countertop. The hydraulic frame will then expand on it's own.

2. Once expanded remove Gopher Counter from case for use.

3. To store, push down on the center of teh counter top until frame collapses. Then return frame to travel bag for storage.

### **INSTRUCTIONS**

1. Open bag and pull up on countertop. The hydraulic frame will then expand on it's own.

2. Once expanded remove Gopher Counter from case for use.

3. To store, push down on the center of teh counter top until frame collapses. Then return frame to travel bag for storage.