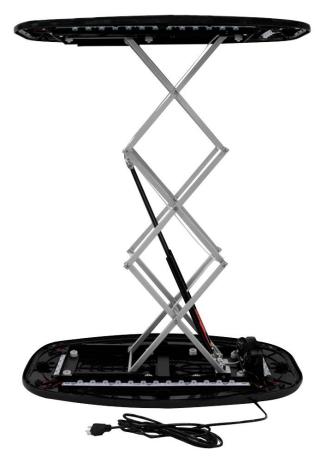

#### SETUP INSTRUCTIONS

1. Open bag and pull up on countertop. The hydraulic frame will then expand on it's own.

2. Once expanded remove Gopher Counter from case for use.

3. To store, push down on the center of teh counter top until frame collapses. Then return frame to travel bag for storage.

**Effortless Setup and Breakdown:** The hydraulic scissor frame system allows the counter to pop up and collapse quickly and effortlessly. The graphics can remain attached during storage, and changing them out takes just minutes, making this counter a highly efficient solution for busy event schedules.

# DETAILS

Collapsed Dimension: 31.5"W x 38.4"D x 4"H

Transformer and LED Lights