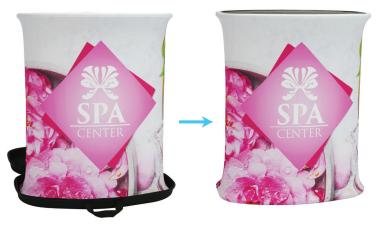

#### SETUP INSTRUCTIONS



1. Open bag and pull up on countertop. The hydraulic frame will then expand on it's own.



2. Once expanded remove Gopher Counter from case for use.



3. To store, push down on the center of teh counter top until frame collapses. Then return frame to travel bag for storage.



Changing your graphics is simple

- 1. Collapse the frame and pull silicone beading from the perimeter of the top and bottom of the counter and remove the graphic.
- 2. With the frame still collapsed, slide your new graphic over the counter making sure it's centered.
- 3. Tuck silicone beading into the channel around the perimeter of the countertop working your way around.
- 4. Flip the counter over and repeat the process on the bottom to complete graphic installation



#### **GOPHER POP UP COUNTER BACKLIT**

Elevate your event displays with the Gopher Pop Up Backlit Counter, the perfect blend of conve