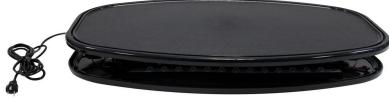

**Sturdy and Sleek Construction:** The top and bottom of the counter are crafted from moulded plastic, equipped with channels to securely receive the Silicone Edge Graphics (SEG). This design not only enhances stability but also adds a sleek, professional finish to your display.

# DETAILS

Collapsed Dimension: 31.5"W x 38.4"D x 4"H

Transformer and LED Lights