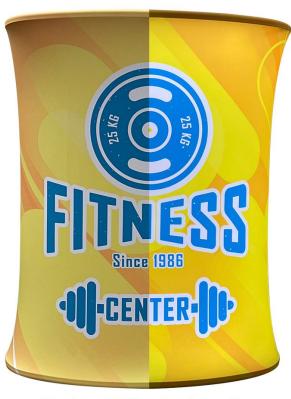

**Brilliant Illumination:** Pre-installed LED lights at the top and bottom inside the counter illuminate your graphics brilliantly, creating an engaging, backlit effect. The included transformer is mounted inside the bottom panel, requiring only one power outlet to light up your display.

## **ADDITIONAL IMAGES**

Lights Off Lights On