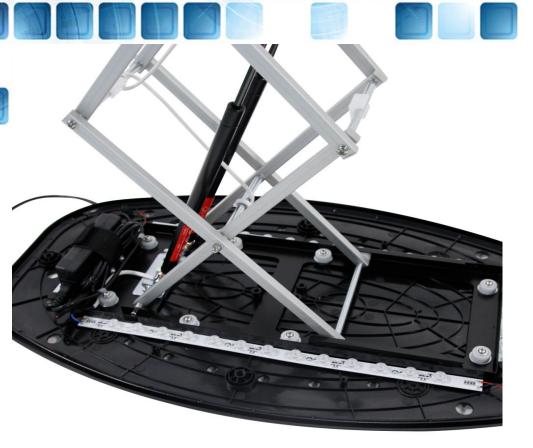

**Sturdy and Sleek Construction:** The top and bottom of the counter are crafted from moulded plastic, equipped with channels to securely receive the Silicone Edge Graphics (SEG). This design not only enhances stability but also adds a sleek, professional finish to your display.

**Effortless Setup and Breakdown:** The hydraulic scissor frame system allows the counter to pop up and collapse quickly and effortlessly. The graphics can remain attached during storage, and changing them out takes just minutes, making this counter a highly efficient solution for busy event schedules.

**Brilliant Illumination:** Pre-installed LED lights at the top and bottom inside the counter illuminate your graphics brilliantly, creating an engaging, backlit effect. The included transformer is mounted inside the bottom panel, requiring only one power outlet to light up your display.

# DETAILS

Collapsed Dimension: 31.5"W x 38.4"D x 4"H

Transformer and LED Lights