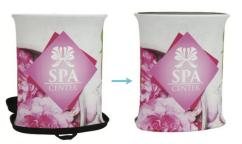

alled onto counter prior to shipping so the counter is ready to use upon opening
- Graphics stay attached to counter when collapsed and when stored in travel bag
- Includes clamshell-style travel bag with handles and zipper closure
- Countertop weight limit 40 lbs
- Power outlets required = 1
- Available as Graphic Package, Hardware Only, and Graphic Only
- Non-backlit counters cannot be converted to backlit

## **ADDITIONAL IMAGES**



Lights Off Lights On





# DETAILS



Collapsed Dimension: 31.5"W x 38.4"D x 4"H

Transformer and LED Lights

## **TRAVEL BAG**



Bag Closed
Travel Bag Dimensions: 33.9" L x 20.8" W x 5.5" H
Travel bag is not available separately



Bag Open

### **INSTRUCTIONS**



1. Open bag and pull up on countertop. The hydraulic frame will then expand on it's own.



2. Once expanded remove Gopher Counter from case for use.



3. To store, push down on the center of teh counter top until frame collapses. Then return frame to travel bag for storage.



Changing your graphics is simple

- 1. Collapse the frame and pull silicone beading from the perimeter of the top and bottom of the counter and remove the graphic.
- 2. With the frame still collapsed, slide your new graphic over the counter making sure it's centered.
- 3. Tuck silicone beading into the channel around the perimeter of the countertop working your way around.
- 4. Flip the counter over and repeat the process on the bottom to complete graphic installation