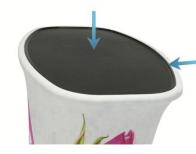

**Sturdy and Sleek Construction:** The top and bottom of the counter are crafted from moulded plastic, equipped with channels to securely receive the Silicone Edge Graphics (SEG). This design not only enhances stability but also adds a sleek, professional finish to your display.

**Brilliant Illumination:** Pre-installed LED lights at the top and bottom inside the counter illuminate your graphics brilliantly, creating an engaging, backlit effect. The included transformer is mounted inside the bottom panel, requiring only one power outlet to light up your display.