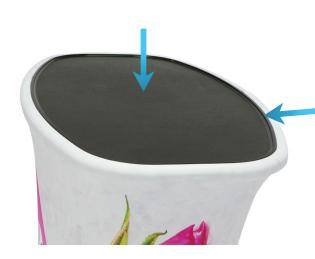

**Sturdy and Sleek Construction:** The top and bottom of the counter are crafted from moulded plastic, equipped with channels to securely receive the Silicone Edge Graphics (SEG). This design not only enhances stability but also adds a sleek, professional finish to your display.

- Backlit version of the Gopher Pop Up Counter
- Molded ABS plastic countertop and base with aluminum pop up hydraulic mechanism to pop the counter up and down
- LED lights are mounted to the top and bottom panels
- Transformer is mounted to bottom panel
- Displays dye sublimated fabric graphics with SEG (Silicone Edge Graphic) finishing enabling quick and easy graphic install and change out
- Silicone beading size: 6mm x 3.5mm which is smaller than our standard 12mm x 3mm silicone beading.
- Graphics fully wrap the counter with 2 seams. 1 on left and 1 on right side of the graphic.
  - Continuous graphics may not line up perfectly
- Graphics are pre-installed onto counter prior to shipping so the counter is ready to use upon opening
- Graphics stay attached to counter when collapsed and when stored in travel bag
- Includes clamshell-style travel bag with handles and zipper closure
- Countertop weight limit 40 lbs
- Power outlets required = 1
- Available as Graphic Package, Hardware Only, and Graphic Only
- Non-backlit counters cannot be converted to backlit