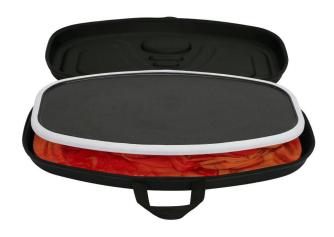

**Portable and Convenient:** The counter comes with a handy travel bag with a handle, making transport and storage during events simple and convenient.

Whether you're setting up for a trade show, promotional event, or in-store display, the Gopher Pop Up Backlit Counter ensures your brand will shine. Its combination of ease-of-use, portability, and striking visual appeal makes it an essential tool for impactful presentations.

## **TRAVEL BAG**

Bag Closed
Travel Bag Dimensions: 33.9" L x 20.8" W x 5.5" H
Travel bag is not available separately

Bag Open