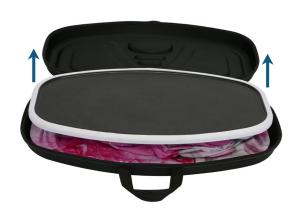

## SETUP INSTRUCTIONS

1. Open bag and pull up on countertop. The hydraulic frame will then expand on it's own.

2. Once expanded remove Gopher Counter from case for use.

3. To store, push down on the center of teh counter top until frame collapses. Then return frame to travel bag for storage.