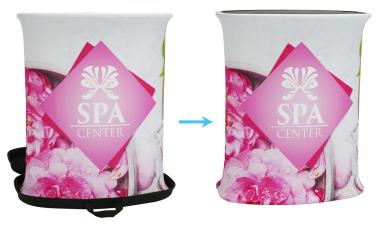

Seamless Full Graphic Coverage: The backlit fabric graphic is expertly finished like a sleeve, providing seamless full graphic coverage around the entire counter. The fabric includes 6mm x 3.5mm silicone beading sewn around the top and bottom, ensuring a snug fit and polished look. Sturdy and Sleek Construction: The top and bottom of the counter are crafted from moulded plastic, equipped with channels to securely receive the Silicone Edge Graphics (SEG). This design not only enhances stability but also adds a sleek, professional finish to your display.

#### **GRAPHIC FINISHING**

Left and right sides of graphic are sewn together to form a loop. Special silicone beading ( $6 \text{mm} \times 3.5 \text{mm}$ ) is sewn into top and bottom circumference of graphic.

Changing your graphics is simple

- 1. Collapse the frame and pull silicone beading from the perimeter of the top and bottom of the counter and remove the graphic.
- 2. With the frame still collapsed, slide your new graphic over the counter making sure it's centered.
- 3. Tuck silicone beading into the channel around the perimeter of the countertop working your way around.
- 4. Flip the counter over and repeat the process on the bottom to complete graphic installation