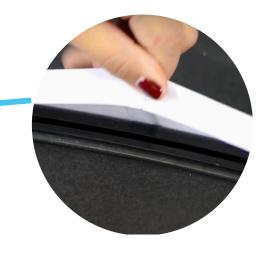

#### **GRAPHIC FINISHING**

Left and right sides of graphic are sewn together to form a loop. Special silicone beading ( $6 \text{mm} \times 3.5 \text{mm}$ ) is sewn into top and bottom circumference of graphic.

Changing your graphics is simple

- 1. Collapse the frame and pull silicone beading from the perimeter of the top and bottom of the counter and remove the graphic.
- 2. With the frame still collapsed, slide your new graphic over the counter making sure it's centered.
- 3. Tuck silicone beading into the channel around the perimeter of the countertop working your way around.
- 4. Flip the counter over and repeat the process on the bottom to complete graphic installation