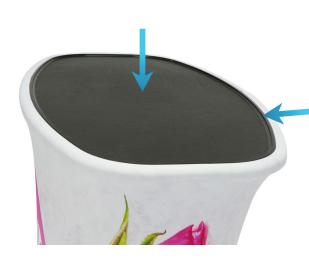

Seamless Full Graphic Coverage: The backlit fabric graphic is expertly finished like a sleeve, providing seamless full graphic coverage around the entire counter. The fabric includes 6mm x 3.5mm silicone beading sewn around the top and bottom, ensuring a snug fit and polished look. Sturdy and Sleek Construction: The top and bottom of the counter are crafted from moulded plastic, equipped with channels to securely receive the Silicone Edge Graphics (SEG). This design not only enhances stability but also adds a sleek, professional finish to your display.

#### **GRAPHIC FINISHING**

Left and right sides of graphic are sewn together to form a loop. Special silicone beading ( $6 \text{mm} \times 3.5 \text{mm}$ ) is sewn into top and bottom circumference of graphic.