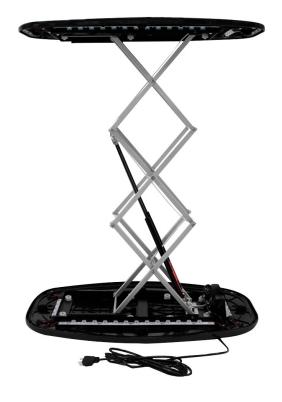

Effortless Setup and Breakdown: The hydraulic scissor frame system allows the counter to pop up and collapse quickly and effortlessly. The graphics can remain attached during storage, and changing them out takes just minutes, making this counter a highly efficient solution for busy event schedules.

#### **DISPLAY CONSTRUCTION**

Top and Bottom counter: 3.5mm ABS plastic Hydraulic Frame: Aluminum and steel components.

# **DISPLAY DETAILS**

Lights Off Lights On

Collapsed Dimension: 31.5"W x 38.4"D x 4"H

Travel Bag Dimensions: 33.9" L x 20.8" W x 5.5" H

## SETUP INSTRUCTIONS

1. Open bag and pull up on countertop. The hydraulic frame will then expand on it's own.

2. Once expanded remove Gopher Counter from case for use.

3. To store, push down on the center of teh counter top until frame collapses. Then return frame to travel bag for storage.