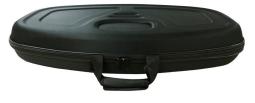

Portable and Convenient: The counter comes with a handy travel bag with a handle, making transport and storage during events simple and convenient.

Whether you're setting up for a trade show, promotional event, or instore display, the Gopher Pop Up Backlit Counter ensures your brand will shine. Its combination of ease-of-use, portability, and striking visual appeal makes it an essential tool for impactful presentations.

# **DISPLAY DETAILS**

Lights Off Lights On

Collapsed Dimension: 31.5"W x 38.4"D x 4"H

Travel Bag Dimensions: 33.9" L x 20.8" W x 5.5" H