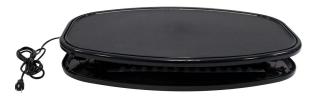

DISPLAY DIMENSIONS | 31.375"W x 38.25"H x 18.625"D

# **DISPLAY DETAILS**

Lights Off Lights On

Collapsed Dimension: 31.5"W x 38.4"D x 4"H

Travel Bag Dimensions: 33.9" L x 20.8" W x 5.5" H