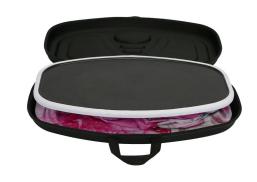

Portable and Convenient: The counter comes with a handy travel bag with a handle, making transport and storage during events simple and convenient.

Whether you're setting up for a trade show, promotional event, or instore display, the Gopher Pop Up Backlit Counter ensures your brand will shine. Its combination of ease-of-use, portability, and striking visual appeal makes it an essential tool for impactful presentations.

# **DISPLAY DETAILS**

Lights Off Lights On

Collapsed Dimension: 31.5"W x 38.4"D x 4"H

Travel Bag Dimensions: 33.9" L x 20.8" W x 5.5" H