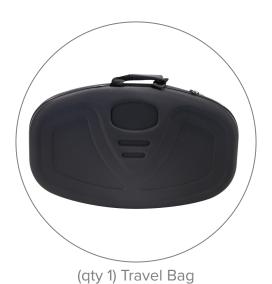

Portable and Convenient: The counter comes with a handy travel bag with a handle, making transport and storage during events simple and convenient.

Whether you're setting up for a trade show, promotional event, or instore display, the Gopher Pop Up Backlit Counter ensures your brand will shine. Its combination of ease-of-use, portability, and striking visual appeal makes it an essential tool for impactful presentations.

# **DISPLAY DETAILS**

Lights Off Lights On

Collapsed Dimension: 31.5"W x 38.4"D x 4"H

Travel Bag Dimensions: 33.9" L x 20.8" W x 5.5" H