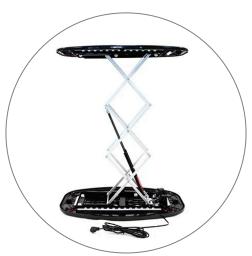

Effortless Setup and Breakdown: The hydraulic scissor frame system allows the counter to pop up and collapse quickly and effortlessly. The graphics can remain attached during storage, and changing them out takes just minutes, making this counter a highly efficient solution for busy event schedules.

#### **DISPLAY CONSTRUCTION**

Top and Bottom counter: 3.5mm ABS plastic Hydraulic Frame: Aluminum and steel components.

# **DISPLAY DETAILS**

Lights Off Lights On

Collapsed Dimension: 31.5"W x 38.4"D x 4"H

Travel Bag Dimensions: 33.9" L x 20.8" W x 5.5" H