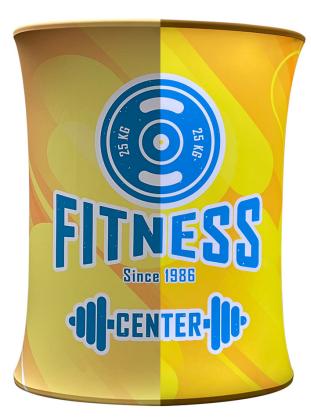

# **DISPLAY DETAILS**

Lights Off Lights On

Collapsed Dimension: 31.5"W x 38.4"D x 4"H

Travel Bag Dimensions: 33.9" L x 20.8" W x 5.5" H