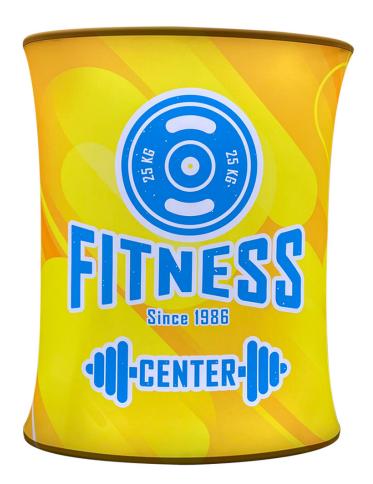

### **GOPHER POP UP COUNTER BACKLIT**

ACCESSORIES

PRODUCT CODE: GPOP-LED

#### PRODUCT DESCRIPTION

Elevate your event displays with the Gopher Pop Up Backlit Counter, the perfect blend of convenience, durability, and eye-catching design. This collapsible counter display features vibrant dye sublimated backlit fabric graphics that ensure your brand stands out in any setting. Key Features:

Seamless Full Graphic Coverage: The backlit fabric graphic is expertly finished like a sleeve, providing seamless full graphic coverage around the entire counter. The fabric includes 6mm x 3.5mm silicone beading sewn around the top and bottom, ensuring a snug fit and polished look. Sturdy and Sleek Construction: The top and bottom of the counter are crafted from moulded plastic, equipped with channels to securely receive the Silicone Edge Graphics (SEG). This design not only enhances stability but also adds a sleek, professional finish to your display.

#### **GRAPHIC MATERIAL**

Dye Sublimated Backlit Fabric

#### **GRAPHIC FINISHING**

Left and right sides of graphic are sewn together to form a loop. Special silicone beading ( $6 \text{mm} \times 3.5 \text{mm}$ ) is sewn into top and bottom circumference of graphic.