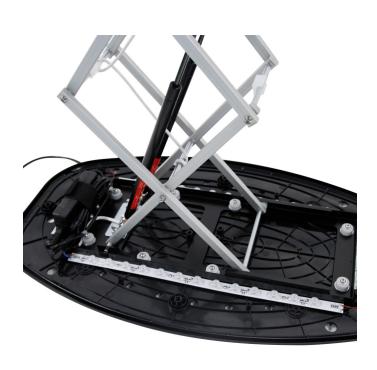

Effortless Setup and Breakdown: The hydraulic scissor frame system allows the counter to pop up and collapse quickly and effortlessly. The graphics can remain attached during storage, and changing them out takes just minutes, making this counter a highly efficient solution for busy event schedules.

Brilliant Illumination: Pre-installed LED lights at the top and bottom inside the counter illuminate your graphics brilliantly, creating an engaging, backlit effect. The included transformer is mounted inside the bottom panel, requiring only one power outlet to light up your display.

#### **DISPLAY CONSTRUCTION**

Top and Bottom counter: 3.5mm ABS plastic Hydraulic Frame: Aluminum and steel components.

# PARTS LIST

(qty 1) Gopher Pop Up Backlit Frame