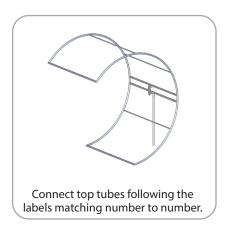

g                                                                                                                                                                           |                                                                                                                |
| Shipping dimensions - ships in two cases: 1 OCL case: 19"l x 19"w x 56"h 1 OCH2 case: 52"l x 30"w x 15"h  Approximate shipping weight (with cases): 171.57 lbs / 77.8 kg           |                                                                                                                |

### additional information:

Graphic material: Dye-sublimated zipper pillowcase fabric

\*Monitor not included



www.display-setup-animations.com



# SURF-WALL FRAME ASSEMBLY:

#### STEP 1: ASSEMBLE FRAME

















STEP 4: ZIP GRAPHIC