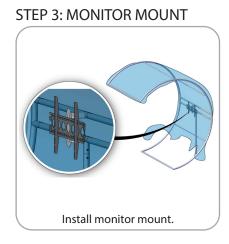

|                                                                                                                |
| Shipping dimensions - ships in two cases: 1 OCL case: 19"l x 19"w x 56"h 1 OCH2 case: 52"l x 30"w x 15"h  Approximate shipping weight (with cases): 171.57 lbs / 77.8 kg           |                                                                                                                |

### additional information:

Graphic material: Dye-sublimated zipper pillowcase fabric

\*Monitor not included



www.display-setup-animations.com



# SURF-WALL FRAME ASSEMBLY:

#### STEP 1: ASSEMBLE FRAME

















STEP 4: ZIP GRAPHIC