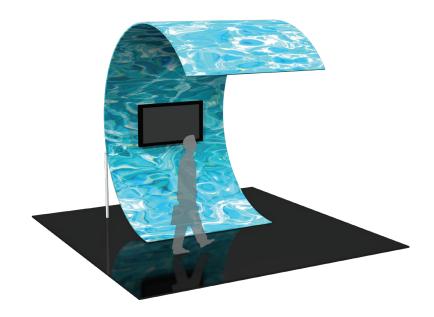

## **Formulate Surf Wall**

#### SURF-WALL

Heavy-duty 50mm aluminum frames are coupled with stretch, zipper pillowcase fabric graphics to create flowing, uniquely-shaped Formulate® curved walls and architectural structures that are ideal for tradeshows, events, corporate environments and interior spaces. With a variety of options, you can mix and match with other Formulate fabric structures to create the ideal display, booth or environment.

#### features and benefits:

- Heavy-duty 50mm curved aluminum tube frames with support legs
- Organic C-shaped multimedia display
- One wall included. Easily add more surf walls for an even bigger impact!
- Kit includes: one frame, one dye-sublimated zipper pillowcase graphic, large monitor mount, one OCL and one OCH2 storage case
- Lifetime hardware warranty against manufacturer defects