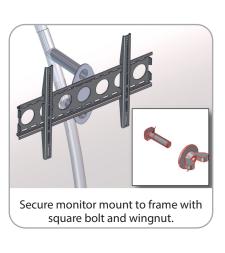

|                                                                                                                |
| Shipping dimensions - ships in two cases: 1 OCL case: 19"l x 19"w x 56"h 1 OCH2 case: 52"l x 30"w x 15"h  Approximate shipping weight (with cases): 171.57 lbs / 77.8 kg           |                                                                                                                |

### additional information:

Graphic material: Dye-sublimated zipper pillowcase fabric

\*Monitor not included



www.display-setup-animations.com



# SURF-WALL FRAME ASSEMBLY:

#### STEP 1: ASSEMBLE FRAME

















STEP 4: ZIP GRAPHIC