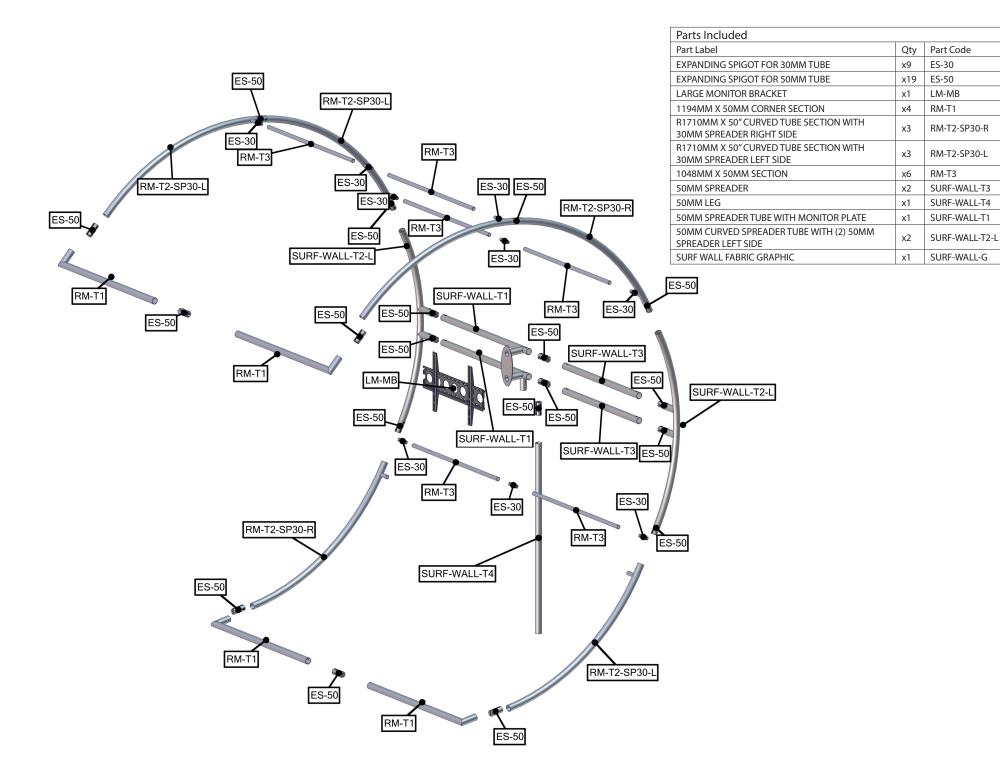

.  Visit: www.exhibitors-handbook.com/ graphic-templates |
| Shipping                                                                                                                                                                           |                                                                                                                |
| Shipping dimensions - ships in two cases: 1 OCL case: 19"l x 19"w x 56"h 1 OCH2 case: 52"l x 30"w x 15"h  Approximate shipping weight (with cases): 171.57 lbs / 77.8 kg           |                                                                                                                |

### additional information:

Graphic material: Dye-sublimated zipper pillowcase fabric

\*Monitor not included



www.display-setup-animations.com



# SURF-WALL FRAME ASSEMBLY:

#### STEP 1: ASSEMBLE FRAME

















STEP 4: ZIP GRAPHIC