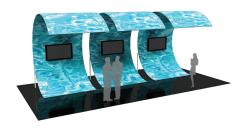

#### SURF-WALL

Heavy-duty 50mm aluminum frames are coupled with stretch, zipper pillowcase fabric graphics to create flowing, uniquely-shaped Formulate® curved walls and architectural structures that are ideal for tradeshows, events, corporate environments and interior spaces. With a variety of options, you can mix and match with other Formulate fabric structures to create the ideal display, booth or environment.

#### features and benefits:

- Heavy-duty 50mm curved aluminum tube frames with support legs
- Organic C-shaped multimedia display
- One wall included. Easily add more surf walls for an even bigger impact!
- Kit includes: one frame, one dye-sublimated zipper pillowcase graphic, large monitor mount, one OCL and one OCH2 storage case
- Lifetime hardware warranty against manufacturer defects