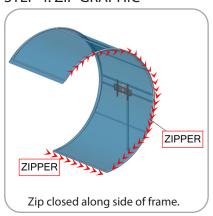

|                                                                                                                |
| Shipping dimensions - ships in two cases: 1 OCL case: 19"l x 19"w x 56"h 1 OCH2 case: 52"l x 30"w x 15"h  Approximate shipping weight (with cases): 171.57 lbs / 77.8 kg           |                                                                                                                |

### additional information:

Graphic material: Dye-sublimated zipper pillowcase fabric

\*Monitor not included



www.display-setup-animations.com



# SURF-WALL FRAME ASSEMBLY:

#### STEP 1: ASSEMBLE FRAME

















STEP 4: ZIP GRAPHIC