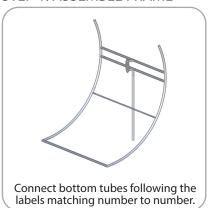

Shipping                                                                                                                                                                           |                                                                                                                |
| Shipping dimensions - ships in two cases: 1 OCL case: 19"l x 19"w x 56"h 1 OCH2 case: 52"l x 30"w x 15"h  Approximate shipping weight (with cases): 171.57 lbs / 77.8 kg           |                                                                                                                |

### additional information:

Graphic material: Dye-sublimated zipper pillowcase fabric

\*Monitor not included



www.display-setup-animations.com



# SURF-WALL FRAME ASSEMBLY:

#### STEP 1: ASSEMBLE FRAME

















STEP 4: ZIP GRAPHIC