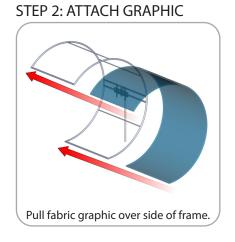

|                                                                                                                |
| Shipping dimensions - ships in two cases: 1 OCL case: 19"l x 19"w x 56"h 1 OCH2 case: 52"l x 30"w x 15"h  Approximate shipping weight (with cases): 171.57 lbs / 77.8 kg           |                                                                                                                |

### additional information:

Graphic material: Dye-sublimated zipper pillowcase fabric

\*Monitor not included



www.display-setup-animations.com



# SURF-WALL FRAME ASSEMBLY:

#### STEP 1: ASSEMBLE FRAME

















STEP 4: ZIP GRAPHIC