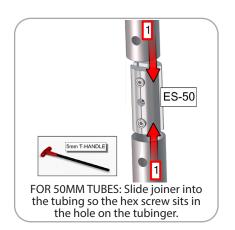

hipping                                                                                                                                                                           |                                                                                                                |
| Shipping dimensions - ships in two cases: 1 OCL case: 19"l x 19"w x 56"h 1 OCH2 case: 52"l x 30"w x 15"h  Approximate shipping weight (with cases): 171.57 lbs / 77.8 kg           |                                                                                                                |

### additional information:

Graphic material: Dye-sublimated zipper pillowcase fabric

\*Monitor not included



www.display-setup-animations.com



# SURF-WALL FRAME ASSEMBLY:

#### STEP 1: ASSEMBLE FRAME

















STEP 4: ZIP GRAPHIC