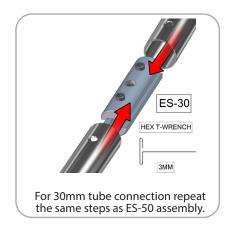

ing                                                                                                                                                                           |                                                                                                                |
| Shipping dimensions - ships in two cases: 1 OCL case: 19"l x 19"w x 56"h 1 OCH2 case: 52"l x 30"w x 15"h  Approximate shipping weight (with cases): 171.57 lbs / 77.8 kg           |                                                                                                                |

### additional information:

Graphic material: Dye-sublimated zipper pillowcase fabric

\*Monitor not included



www.display-setup-animations.com



# SURF-WALL FRAME ASSEMBLY:

#### STEP 1: ASSEMBLE FRAME

















STEP 4: ZIP GRAPHIC