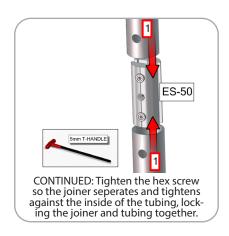

pping                                                                                                                                                                           |                                                                                                                |
| Shipping dimensions - ships in two cases: 1 OCL case: 19"l x 19"w x 56"h 1 OCH2 case: 52"l x 30"w x 15"h  Approximate shipping weight (with cases): 171.57 lbs / 77.8 kg           |                                                                                                                |

### additional information:

Graphic material: Dye-sublimated zipper pillowcase fabric

\*Monitor not included



www.display-setup-animations.com



# SURF-WALL FRAME ASSEMBLY:

#### STEP 1: ASSEMBLE FRAME

















STEP 4: ZIP GRAPHIC