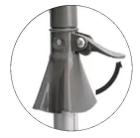

Attach eyelets of banner to hooks on ends of graphic arm poles

Hoist banner up to place adequate tension on the banner and press lever down to lock it into place

Attach eyelets of banners to hooks on ends of graphic arm poles. Repeat for both banners.

Hoist banner up to place adequate tension on the banner and press lever down to lock it into place