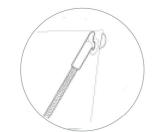

Attach eyelets of banner to hooks on ends of graphic arm poles

Hoist banner up to place adequate tension on the banner and press lever down to lock it into place

Attach eyelets of banners to hooks on ends of graphic arm poles. Repeat for both banners.

Hoist banner up to place adequate tension on the banner and press lever down to lock it into place