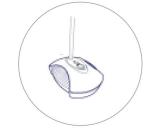

## SET UP INSTRUCTIONS

\* Fill base with water to add stability during outdoor use.

SINGLE

Insert support pole connector and support pole into hole on base

OUTDOOF USE

ADJUSTABLE

Insert top and bottom graphic arm poles into holes on support pole

## SET UP INSTRUCTIONS

\* Fill base with water to add stability during outdoor use.

Insert support pole connector and support pole into hole on base

OUTDOOF USE

ADJUSTABLE

Insert top and bottom graphic arm poles into holes on support pole