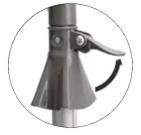

Attach eyelets of banner to hooks on ends of graphic arm poles

Hoist banner up to place adequate tension on the banner and press lever down to lock it into place

Attach eyelets of banners to hooks on ends of graphic arm poles. Repeat for both banners.

Hoist banner up to place adequate tension on the banner and press lever down to lock it into place