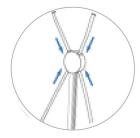

## SET UP INSTRUCTIONS

\* Fill base with water to add stability during outdoor use.

SINGLE

Insert support pole connector and support pole into hole on base

OUTDOOF USE

ADJUSTABLE

Insert top and bottom graphic arm poles into holes on support pole

## SET UP INSTRUCTIONS

\* Fill base with water to add stability during outdoor use.

Insert support pole connector and support pole into hole on base

OUTDOOF USE

ADJUSTABLE

Insert top and bottom graphic arm poles into holes on support pole