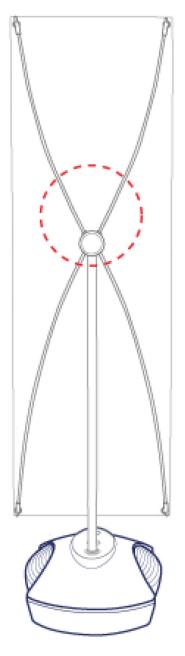

## SET UP INSTRUCTIONS

\* Fill base with water to add stability during outdoor use.

SINGLE

Insert support pole connector and support pole into hole on base

OUTDOOF USE

ADJUSTABLE

Insert top and bottom graphic arm poles into holes on support pole

Attach eyelets of banner to hooks on ends of graphic arm poles

Hoist banner up to place adequate tension on the banner and press lever down to lock it into place

## SET UP INSTRUCTIONS

\* Fill base with water to add stability during outdoor use.

Insert support pole connector and support pole into hole on base

OUTDOOF USE

ADJUSTABLE

Insert top and bottom graphic arm poles into holes on support pole

Attach eyelets of banners to hooks on ends of graphic arm poles. Repeat for both banners.

Hoist banner up to place adequate tension on the banner and press lever down to lock it into place