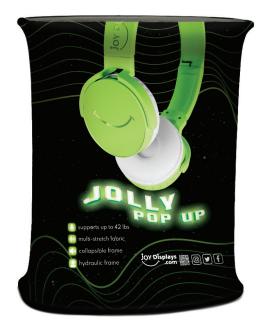

## **JOLLY POP UP COUNTER**

#### **Product Description**

Introducing our new portable Jolly Pop Counter. This new and exciting product is completely tool-free. The easy-to-setup counter is ready to use straight from the case with absolutely no tools or instructions necessary. Pull up on the counter top and within seconds, the frame will extend to its full height. The counter top can support up to 42 lbs. Graphics are printed on a multi-stretch fabric using a dye-sublimated printing process and is also pre-installed, so no graphic installation is required. When necessary, you can conveniently swap out your graphic for another, depending on your advertising or marketing needs. Portable displays have never been easier to set up than this.