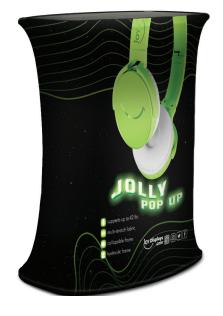

## **JOLLY POP UP COUNTER**

#### **Product Description**

Introducing our new portable Jolly Pop Counter. This new and exciting product is completely tool-free. The easy-to-setup counter is ready to use straight from the case with absolutely no tools or instructions necessary. Pull up on the counter top and within seconds, the frame will extend to its full height. The counter top can support up to 42 lbs. Graphics are printed on a multi-stretch fabric using a dye-sublimated printing process and is also pre-installed, so no graphic installation is required. When necessary, you can conveniently swap out your graphic for another, depending on your advertising or marketing needs. Portable displays have never been easier to set up than this.