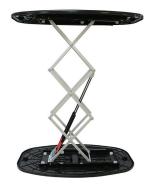

### **Display Construction**

Top and bottom counter: High density molded plastic. Hydraulic frame: Aluminum and steel components.

| <b>Shipping Weights</b> | Shipping Dimensions |
|-------------------------|---------------------|