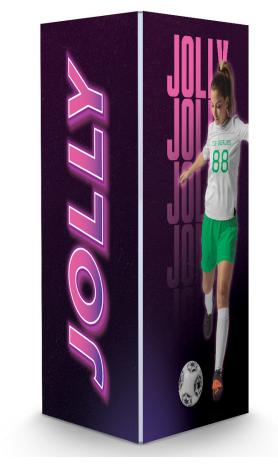

# **JOLLY TOWER 4FT (BACKLIT)**

### **Product Description**

The Jolly Tower is part of the Resort Extrusion family aluminum frames for Silicone-Edge Graphics (SEG). Custommade on the premises, Jolly Tower comes in varied sizes. Jolly Tower accepts four individual custom fabric graphics, excluding top and bottom. Insert graphics after frame is constructed by tilting it on its side. Transversely, push corners of graphic into the frame's recessed groove. Then, starting midway on the frame going toward the corners, continue pushing in the straight edges of the graphic. Repeat three times. Backlit option is available.

#### **Graphic Finishing**

Build design to the size you wish and add an inch bleed all around. The graphic will be printed on UV Backlit Fabric. Silicone beading will be sewn to the edge of the graphic for graphic installation. The silicone beading will not be visible once the graphic is installed into the frame.