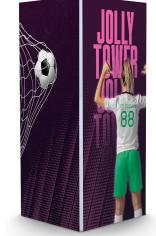

# **JOLLY TOWER 4FT (BACKLIT)**

### **Product Description**

The Jolly Tower is part of the Resort Extrusion family aluminum frames for Silicone-Edge Graphics (SEG). Custommade on the premises, Jolly Tower comes in varied sizes. Jolly Tower accepts four individual custom fabric graphics, excluding top and bottom. Insert graphics after frame is constructed by tilting it on its side. Transversely, push corners of graphic into the frame's recessed groove. Then, starting midway on the frame going toward the corners, continue pushing in the straight edges of the graphic. Repeat three times. Backlit option is available.