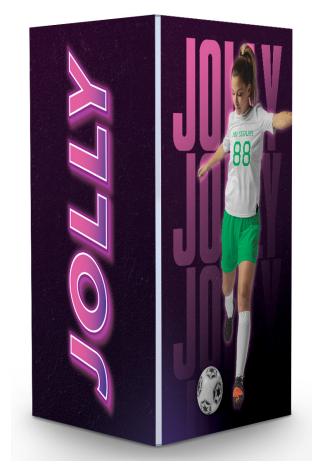

# JOLLY TOWER 5FT x 8FT (BACKLIT)

### **Product Description**

The Jolly Tower is part of the Resort Extrusion family aluminum frames for Silicone-Edge Graphics (SEG). Custommade on the premises, Jolly Tower comes in varied sizes. Jolly Tower accepts four individual custom fabric graphics, excluding top and bottom. Insert graphics after frame is constructed by tilting it on its side. Transversely, push corners of graphic into the frame's recessed groove. Then, starting midway on the frame going toward the corners, continue pushing in the straight edges of the graphic. Repeat three times. Backlit option is available.

#### **Graphic Finishing**

Build design to the size you wish and add an inch bleed all around. The graphic will be printed on UV Backlit Fabric. Silicone beading will be sewn to the edge of the graphic for graphic installation. The silicone beading will not be visible once the graphic is installed into the frame.