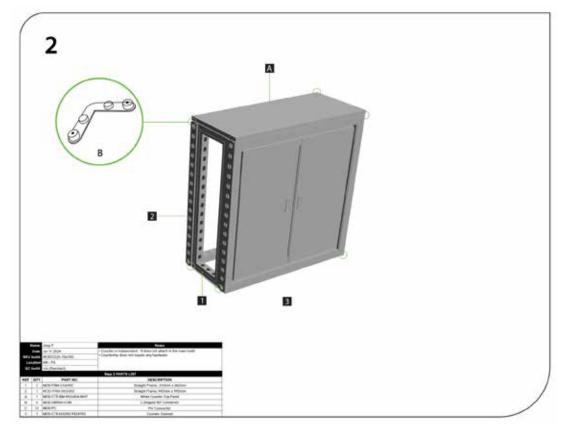

H            | 1   |
|                    | 13.2"W x 40.05"H             | 2   |
|                    | TOTAL                        | 7   |

### **GRAPHIC MATERIAL**

Stretch Fabric w/ Integrated Block Out

#### **GRAPHIC FINISHING**

Silicone beading is sewn around the perimeter of the fabric graphic. Silicone beading is hidden from view once installed.

#### **DISPLAY CONSTRUCTION**

Aluminum frame and components

## SHIPPING WEIGHTS & DIMENSIONS (FREIGHT ONLY)

| Shipping Weight          | 479lbs             |  |
|--------------------------|--------------------|--|
| Shipping Dimensions      | 96"L x 40"W x 15"H |  |
| GRAPHIC TURN AROUND TIME |                    |  |

### 6 business days after proof approval

AVAILABILITY | PFC / MX





## PARTS REFERENCE





# **INSTRUCTIONS**







# **INSTRUCTIONS**





## **GRAPHIC REFERENCES**