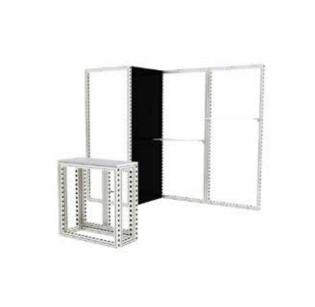

| 1   |
|                    | 40.05"W x 40.05"H            | 1   |
|                    | 13.2"W x 40.05"H             | 2   |
|                    | TOTAL                        | 7   |

### **GRAPHIC MATERIAL**

Stretch Fabric w/ Integrated Block Out

#### **GRAPHIC FINISHING**

Silicone beading is sewn around the perimeter of the fabric graphic. Silicone beading is hidden from view once installed.

#### **DISPLAY CONSTRUCTION**

Aluminum frame and components

## SHIPPING WEIGHTS & DIMENSIONS (FREIGHT ONLY)

| Shipping Weight          | 479lbs             |  |
|--------------------------|--------------------|--|
| Shipping Dimensions      | 96"L x 40"W x 15"H |  |
| GRAPHIC TURN AROUND TIME |                    |  |

### 6 business days after proof approval

AVAILABILITY | PFC / MX





## PARTS REFERENCE





# **INSTRUCTIONS**







# **INSTRUCTIONS**





## **GRAPHIC REFERENCES**