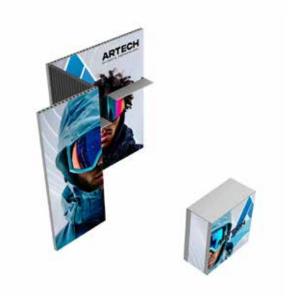

### PRODUCT DESCRIPTION

Modco Modular Display 25 is a three-dimensional 10' x 10' pre-designed exhibit booth. Stylish and lively, this booth is built using tool-free perforated modular aluminum frames. Both Modco and a Louver frame are connected using tooless pin connectors. Perforations are completely covered for a flawless finish.

| DISPLAY DIMENSIONS | 117.375"W X 96.25"H X 43.5"D |     |
|--------------------|------------------------------|-----|
| GRAPHIC SIZES      | SIZE                         | QTY |
|                    | 40.05"W x 96.25"H            | 3   |
|                    | 79.11"W x 96.25"H            | 1   |
|                    | 40.05"W x 40.05"H            | 1   |
|                    | 13.2"W x 40.05"H             | 2   |
|                    | TOTAL                        | 7   |

### **GRAPHIC MATERIAL**

Stretch Fabric w/ Integrated Block Out