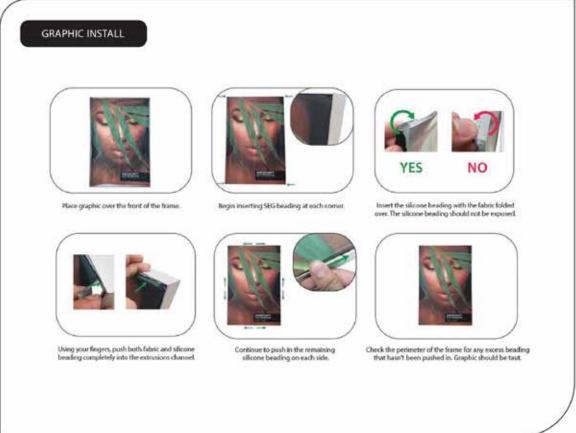

#### **GRAPHIC FINISHING**

Silicone beading is sewn around the perimeter of the fabric graphic. Silicone beading is hidden from view once installed.