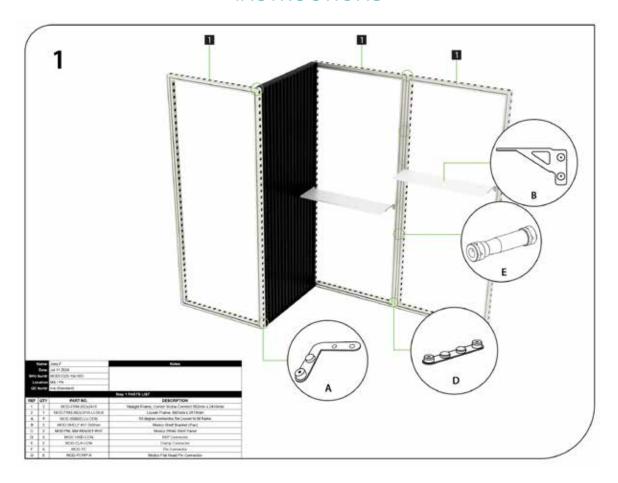

5"H            | 1   |
|                    | 13.2"W x 40.05"H             | 2   |
|                    | TOTAL                        | 7   |

### **GRAPHIC MATERIAL**

Stretch Fabric w/ Integrated Block Out

#### **GRAPHIC FINISHING**

Silicone beading is sewn around the perimeter of the fabric graphic. Silicone beading is hidden from view once installed.

#### **DISPLAY CONSTRUCTION**

Aluminum frame and components

## SHIPPING WEIGHTS & DIMENSIONS (FREIGHT ONLY)

| Shipping Weight          | 479lbs             |  |
|--------------------------|--------------------|--|
| Shipping Dimensions      | 96"L x 40"W x 15"H |  |
| GRAPHIC TURN AROUND TIME |                    |  |

### 6 business days after proof approval

AVAILABILITY | PFC / MX





## PARTS REFERENCE





# **INSTRUCTIONS**







# **INSTRUCTIONS**





## **GRAPHIC REFERENCES**