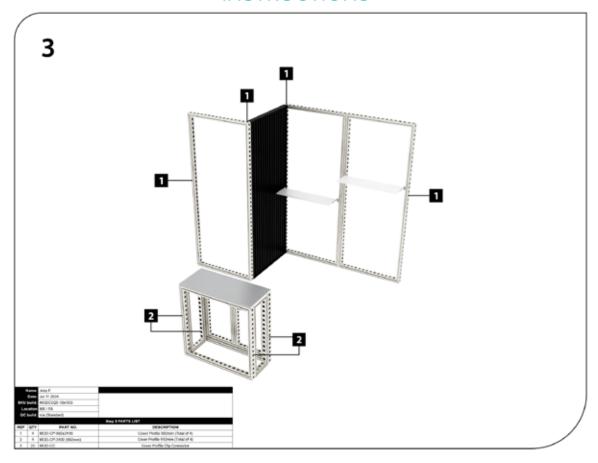

| 13.2"W x 40.05"H             | 2   |
|                    | TOTAL                        | 7   |

### **GRAPHIC MATERIAL**

Stretch Fabric w/ Integrated Block Out

#### **GRAPHIC FINISHING**

Silicone beading is sewn around the perimeter of the fabric graphic. Silicone beading is hidden from view once installed.

#### **DISPLAY CONSTRUCTION**

Aluminum frame and components

## SHIPPING WEIGHTS & DIMENSIONS (FREIGHT ONLY)

| Shipping Weight          | 479lbs             |  |
|--------------------------|--------------------|--|
| Shipping Dimensions      | 96"L x 40"W x 15"H |  |
| GRAPHIC TURN AROUND TIME |                    |  |

### 6 business days after proof approval

AVAILABILITY | PFC / MX





## PARTS REFERENCE





# **INSTRUCTIONS**







# **INSTRUCTIONS**





## **GRAPHIC REFERENCES**