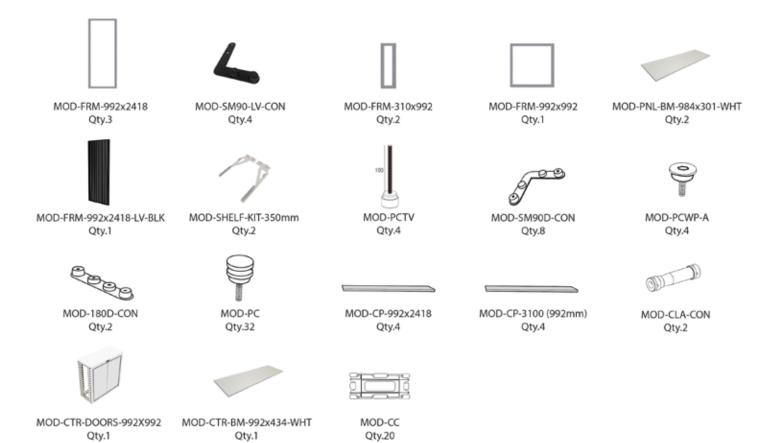

| 40.05"W x 40.05"H            | 1   |
|                    | 13.2"W x 40.05"H             | 2   |
|                    | TOTAL                        | 7   |

### **GRAPHIC MATERIAL**

Stretch Fabric w/ Integrated Block Out

#### **GRAPHIC FINISHING**

Silicone beading is sewn around the perimeter of the fabric graphic. Silicone beading is hidden from view once installed.

#### **DISPLAY CONSTRUCTION**

Aluminum frame and components

## SHIPPING WEIGHTS & DIMENSIONS (FREIGHT ONLY)

| Shipping Weight          | 479lbs             |  |
|--------------------------|--------------------|--|
| Shipping Dimensions      | 96"L x 40"W x 15"H |  |
| GRAPHIC TURN AROUND TIME |                    |  |

### 6 business days after proof approval

AVAILABILITY | PFC / MX





## PARTS REFERENCE





# **INSTRUCTIONS**







# **INSTRUCTIONS**





## **GRAPHIC REFERENCES**