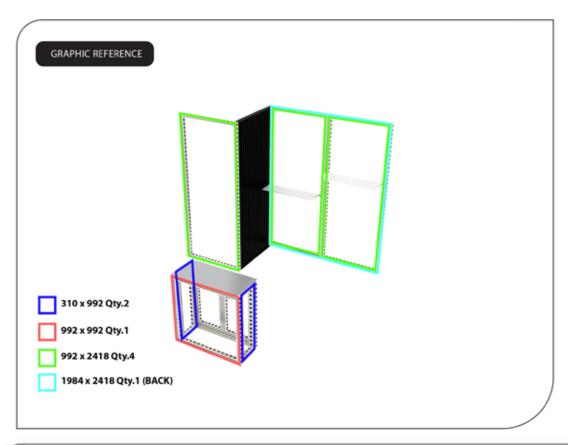

.05"H             | 2   |
|                    | TOTAL                        | 7   |

### **GRAPHIC MATERIAL**

Stretch Fabric w/ Integrated Block Out

#### **GRAPHIC FINISHING**

Silicone beading is sewn around the perimeter of the fabric graphic. Silicone beading is hidden from view once installed.

#### **DISPLAY CONSTRUCTION**

Aluminum frame and components

## SHIPPING WEIGHTS & DIMENSIONS (FREIGHT ONLY)

| Shipping Weight          | 479lbs             |  |
|--------------------------|--------------------|--|
| Shipping Dimensions      | 96"L x 40"W x 15"H |  |
| GRAPHIC TURN AROUND TIME |                    |  |

### 6 business days after proof approval

AVAILABILITY | PFC / MX





## PARTS REFERENCE





# **INSTRUCTIONS**







# **INSTRUCTIONS**





## **GRAPHIC REFERENCES**