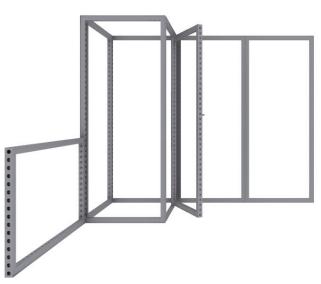

|                    | 118.25 x 96.25"H    | 1   |
|                    | 39"W x 96.25"H      | 3   |
|                    | 58.5"W x 39"H       | 2   |
|                    | TOTAL               | 7   |

### **GRAPHIC MATERIAL**

Stretch Fabric w/ Integrated Block Out

#### **GRAPHIC FINISHING**

Silicone beading is sewn around the perimeter of the fabric graphic. Silicone beading is hidden from view once installed.

### **DISPLAY CONSTRUCTION**

Aluminum frame and components

# SHIPPING WEIGHTS & DIMENSIONS (FREIGHT

| ONLY)               |                    |
|---------------------|--------------------|
| Shipping Weight     | 204lbs w/ pallet   |
| Shipping Dimensions | 96"L x 40"W x 23"H |

## GRAPHIC TURN AROUND TIME

4 business days after proof approval

AVAILABILITY | PFC / PA







## PARTS REFERENCE





# **INSTRUCTIONS**





# **INSTRUCTIONS**





QTY 1

1

3

2

79.25"W x 96.25"H

118.25 x 96.25"H

39"W x 96.25"H

58.5"W x 39"H

B3 / B4

В5

# **GRAPHIC REFERENCES**



Place graphic over the front of the frame.



Begin inserting SBG beading at each comer.



Insert the silicone beading with the febric folded over the silicone beading should not be exposed



Using your fingers, push both fabric and silicone beading completely into the extrusions channel.



Continue to push in the remaining siftcone beacing on each side.



Check the perimeter of the frame for any excess be ading that have't been pushed in Graphic should be taut.