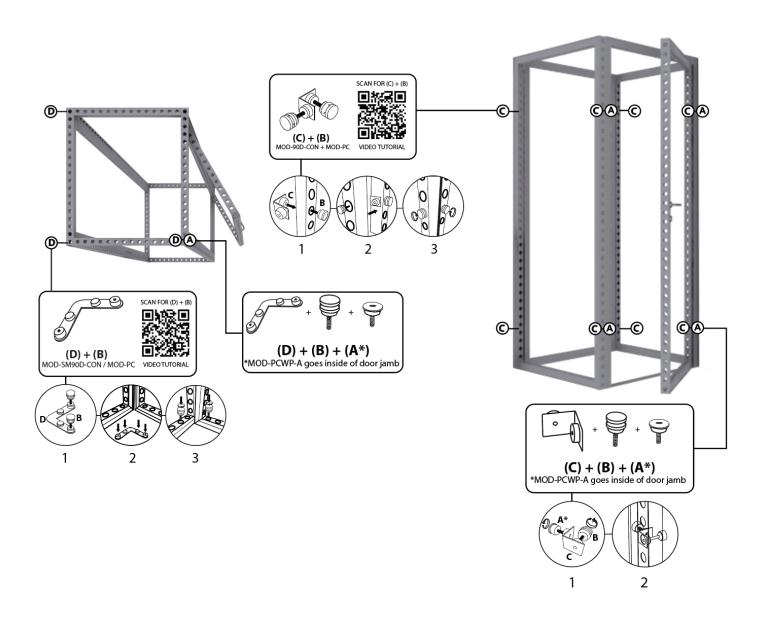

|
|                    | 39"W x 96.25"H      | 3   |
|                    | 58.5"W x 39"H       | 2   |
|                    | TOTAL               | 7   |

### **GRAPHIC MATERIAL**

Stretch Fabric w/ Integrated Block Out

#### **GRAPHIC FINISHING**

Silicone beading is sewn around the perimeter of the fabric graphic. Silicone beading is hidden from view once installed.

### **DISPLAY CONSTRUCTION**

Aluminum frame and components

# SHIPPING WEIGHTS & DIMENSIONS (FREIGHT

| ONLY)               |                    |
|---------------------|--------------------|
| Shipping Weight     | 204lbs w/ pallet   |
| Shipping Dimensions | 96"L x 40"W x 23"H |

## GRAPHIC TURN AROUND TIME

4 business days after proof approval

AVAILABILITY | PFC / PA







## PARTS REFERENCE





# **INSTRUCTIONS**





# **INSTRUCTIONS**





QTY 1

1

3

2

79.25"W x 96.25"H

118.25 x 96.25"H

39"W x 96.25"H

58.5"W x 39"H

B3 / B4

В5

# **GRAPHIC REFERENCES**



Place graphic over the front of the frame.



Begin inserting SBG beading at each comer.



Insert the silicone beading with the febric folded over the silicone beading should not be exposed



Using your fingers, push both fabric and silicone beading completely into the extrusions channel.



Continue to push in the remaining siftcone beacing on each side.



Check the perimeter of the frame for any excess be ading that have't been pushed in Graphic should be taut.