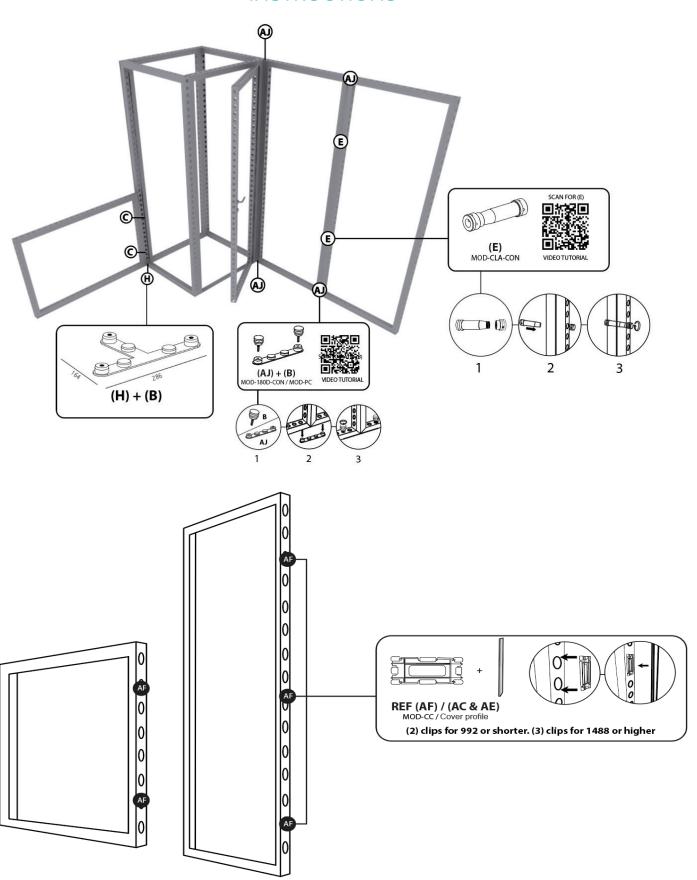

| 39"W x 96.25"H      | 3   |
|                    | 58.5"W x 39"H       | 2   |
|                    | TOTAL               | 7   |

### **GRAPHIC MATERIAL**

Stretch Fabric w/ Integrated Block Out

#### **GRAPHIC FINISHING**

Silicone beading is sewn around the perimeter of the fabric graphic. Silicone beading is hidden from view once installed.

### **DISPLAY CONSTRUCTION**

Aluminum frame and components

# SHIPPING WEIGHTS & DIMENSIONS (FREIGHT

| ONLY)               |                    |
|---------------------|--------------------|
| Shipping Weight     | 204lbs w/ pallet   |
| Shipping Dimensions | 96"L x 40"W x 23"H |

## GRAPHIC TURN AROUND TIME

4 business days after proof approval

AVAILABILITY | PFC / PA







## PARTS REFERENCE





# **INSTRUCTIONS**





# **INSTRUCTIONS**





QTY 1

1

3

2

79.25"W x 96.25"H

118.25 x 96.25"H

39"W x 96.25"H

58.5"W x 39"H

B3 / B4

В5

# **GRAPHIC REFERENCES**



Place graphic over the front of the frame.



Begin inserting SBG beading at each comer.



Insert the silicone beading with the febric folded over the silicone beading should not be exposed



Using your fingers, push both fabric and silicone beading completely into the extrusions channel.



Continue to push in the remaining siftcone beacing on each side.



Check the perimeter of the frame for any excess be ading that have't been pushed in Graphic should be taut.