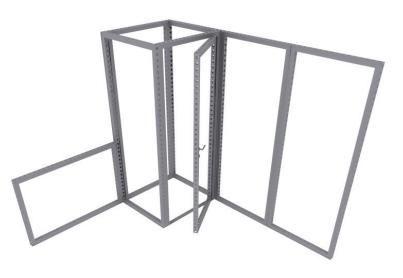

|
|                    | 118.25 x 96.25"H    | 1   |
|                    | 39"W x 96.25"H      | 3   |
|                    | 58.5"W x 39"H       | 2   |
|                    | TOTAL               | 7   |

### **GRAPHIC MATERIAL**

Stretch Fabric w/ Integrated Block Out

#### **GRAPHIC FINISHING**

Silicone beading is sewn around the perimeter of the fabric graphic. Silicone beading is hidden from view once installed.

### **DISPLAY CONSTRUCTION**

Aluminum frame and components

# SHIPPING WEIGHTS & DIMENSIONS (FREIGHT

| ONLY)               |                    |
|---------------------|--------------------|
| Shipping Weight     | 204lbs w/ pallet   |
| Shipping Dimensions | 96"L x 40"W x 23"H |

## GRAPHIC TURN AROUND TIME

4 business days after proof approval

AVAILABILITY | PFC / PA







## PARTS REFERENCE





# **INSTRUCTIONS**





# **INSTRUCTIONS**





QTY 1

1

3

2

79.25"W x 96.25"H

118.25 x 96.25"H

39"W x 96.25"H

58.5"W x 39"H

B3 / B4

В5

# **GRAPHIC REFERENCES**



Place graphic over the front of the frame.



Begin inserting SBG beading at each comer.



Insert the silicone beading with the febric folded over the silicone beading should not be exposed



Using your fingers, push both fabric and silicone beading completely into the extrusions channel.



Continue to push in the remaining siftcone beacing on each side.



Check the perimeter of the frame for any excess be ading that have't been pushed in Graphic should be taut.