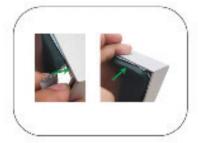

# **GRAPHIC REFERENCES**

Place graphic over the front of the frame.

Begin inserting SBG beading at each comer.

Insert the silicone beading with the febric folded over the silicone beading should not be exposed

Using your fingers, push both fabric and silicone beading completely into the extrusions channel.

Continue to push in the remaining siftcone beacing on each side.

Check the perimeter of the frame for any excess be ading that have't been pushed in Graphic should be taut.