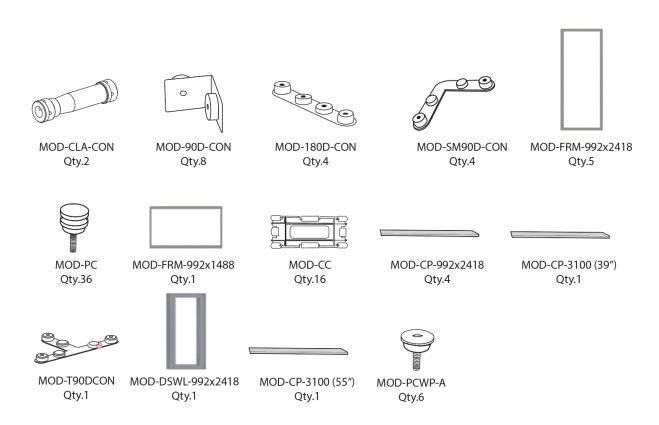

18.25 x 96.25"H    | 1   |
|                    | 39"W x 96.25"H      | 3   |
|                    | 58.5"W x 39"H       | 2   |
|                    | TOTAL               | 7   |

### **GRAPHIC MATERIAL**

Stretch Fabric w/ Integrated Block Out

#### **GRAPHIC FINISHING**

Silicone beading is sewn around the perimeter of the fabric graphic. Silicone beading is hidden from view once installed.

### **DISPLAY CONSTRUCTION**

Aluminum frame and components

# SHIPPING WEIGHTS & DIMENSIONS (FREIGHT

| ONLY)               |                    |
|---------------------|--------------------|
| Shipping Weight     | 204lbs w/ pallet   |
| Shipping Dimensions | 96"L x 40"W x 23"H |

## GRAPHIC TURN AROUND TIME

4 business days after proof approval

AVAILABILITY | PFC / PA







## PARTS REFERENCE





# **INSTRUCTIONS**





# **INSTRUCTIONS**





QTY 1

1

3

2

79.25"W x 96.25"H

118.25 x 96.25"H

39"W x 96.25"H

58.5"W x 39"H

B3 / B4

В5

# **GRAPHIC REFERENCES**



Place graphic over the front of the frame.



Begin inserting SBG beading at each comer.



Insert the silicone beading with the febric folded over the silicone beading should not be exposed



Using your fingers, push both fabric and silicone beading completely into the extrusions channel.



Continue to push in the remaining siftcone beacing on each side.



Check the perimeter of the frame for any excess be ading that have't been pushed in Graphic should be taut.