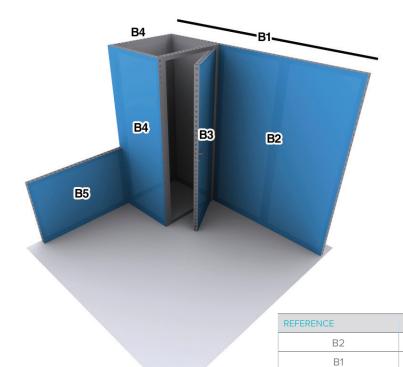

## PARTS REFERENCE

# **INSTRUCTIONS**

QTY 1

1

3

2

79.25"W x 96.25"H

118.25 x 96.25"H

39"W x 96.25"H

58.5"W x 39"H

B3 / B4

В5