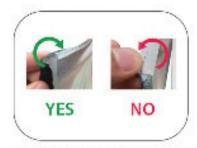

# **GRAPHIC REFERENCES**

Place graphic over the front of the frame.

Begin inserting SBG beading at each comer.

Insert the silicone beading with the febric folded over the silicone beading should not be exposed

Using your fingers, push both fabric and silicone beading completely into the extrusions channel.

Continue to push in the remaining siftcone beacing on each side.

Check the perimeter of the frame for any excess be ading that have't been pushed in Graphic should be taut.