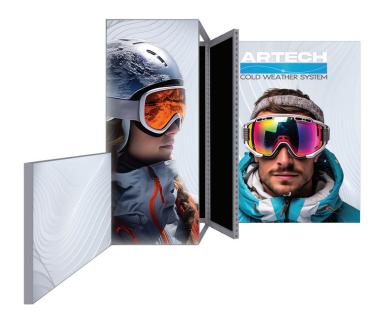

## PRODUCT DESCRIPTION

Modco® Modular Display 30 is a three-dimensional predesigned backwall exhibit booth, ideal for a peninsula booth space. Stylish and lively, this booth is built using tool-free perforated modular aluminum frames along with rounded corners. Multiple size frames connect using tool-less pin connectors.

| DISPLAY DIMENSIONS | 117"W X 96"H X 96"D |     |
|--------------------|---------------------|-----|
| GRAPHIC SIZES      | SIZE                | QTY |
|                    | 79.25"W x 96.25"H   | 1   |
|                    | 118.25 x 96.25"H    | 1   |
|                    | 39"W x 96.25"H      | 3   |
|                    | 58.5"W x 39"H       | 2   |
|                    | TOTAL               | 7   |

### **GRAPHIC MATERIAL**

Stretch Fabric w/ Integrated Block Out

### **DISPLAY CONSTRUCTION**

Aluminum frame and components