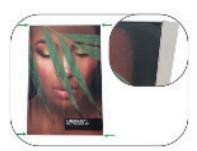

# **GRAPHIC REFERENCES**

Place graphic over the front of the frame.

Begin inserting SBG beading at each comer.

Insert the silicone beading with the febric folded over the silicone beading should not be exposed

Using your fingers, push both fabric and silicone beading completely into the extrusions channel.

Continue to push in the remaining siftcone beacing on each side.

Check the perimeter of the frame for any excess be ading that have't been pushed in Graphic should be taut.