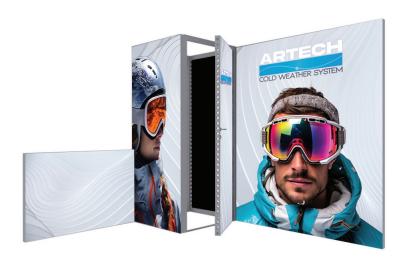

## PRODUCT DESCRIPTION

Modco® Modular Display 30 is a three-dimensional predesigned backwall exhibit booth, ideal for a peninsula booth space. Stylish and lively, this booth is built using tool-free perforated modular aluminum frames along with rounded corners. Multiple size frames connect using tool-less pin connectors.

| DISPLAY DIMENSIONS | 117"W X 96"H X 96"D |     |
|--------------------|---------------------|-----|
| GRAPHIC SIZES      | SIZE                | QTY |
|                    | 79.25"W x 96.25"H   | 1   |
|                    | 118.25 x 96.25"H    | 1   |
|                    | 39"W x 96.25"H      | 3   |
|                    | 58.5"W x 39"H       | 2   |
|                    | TOTAL               | 7   |

### **GRAPHIC MATERIAL**

Stretch Fabric w/ Integrated Block Out

### **DISPLAY CONSTRUCTION**

Aluminum frame and components