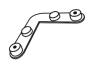

## PARTS REFERENCE

Clamp Connector MOD-CLA-CON Qty.20

T Connector MOD-T-90DCON Qty.3

180° Connector MOD-180D-CON Qty.15

95" Cover Profile MOD-CP-992x2418 Qty.2

Clip Connector MOD-CC Qty.33

Pin Connector MOD-PC Qty.74

| Qty. | Part No.                | Description                                                     |
|------|-------------------------|-----------------------------------------------------------------|
| 6    | MOD-FRM-992x2418        | 992 x 2418 Modco Frame                                          |
| 3    | MOD-FRM-496x2418        | 496 x 2418 Modco Frame                                          |
| 2    | MOD-FRM-992x1984        | 992 x 1984 Modco Frame                                          |
| 4    | 496 x 1488 Custom Frame | Qty.4 - 496mm x 1488mm - CUSTOM FRAMES                          |
| 6    | MOD-SM90D-CON           | Large 90 degree frame connector                                 |
| 3    | MOD-T-90DCON            | T-shaped frame connector                                        |
| 20   | MOD-CLA-CON             | Clamp Connector used between two inline frames                  |
| 15   | MOD-180D-CON            | 180 degree frame connector                                      |
| 74   | MOD-PC                  | Pin Connector - used for 90, 180, and T connectors.             |
| 39   | MOD-CC                  | Clip connectors for cover profiles                              |
| 68   | MOD-FP                  | Frame Protectors - used to stack frames / NOT needed for build  |
| 10   | MOD-CP-3100             | Qty.2 - 496mm, Qty.2 - 992mm, Qty.2 - 1426mm, and Qty.4 -1488mm |
| 2    | MOD-CP-992x2418         | 2418mm Cover Profile                                            |
| 8    | MOD-90D-CON             | Small 90 degree frame connector                                 |