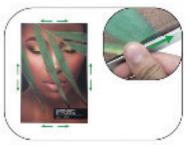

## **GRAPHIC REFERENCES**

Place graphic over the front of the frame.

Begin inserting SBG beading at each comer.

Insert the silicone beading with the fabric folded. over the silicone beading should not be exposed.

Using your fingers, push both fabric and silicone. beading completely into the extrusions channel.

Continue to push in the remaining sificone beacing on each side.

Check the perimeter of the frame for any excess beading that have't been pushed in. Graphic should be taut.