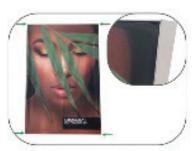

## **GRAPHIC REFERENCES**

Place graphic over the front of the frame.

Begin inserting SBG beading at each comer.

Insert the silicone beading with the fabric folded. over the silicone beading should not be exposed.