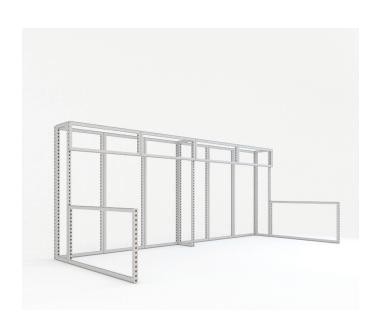

## PARTS REFERENCE

Clamp Connector MOD-CLA-CON Qty.20

T Connector MOD-T-90DCON Qty.3

180° Connector MOD-180D-CON Qty.15

95" Cover Profile MOD-CP-992x2418 Qty.2

Clip Connector MOD-CC Qty.33

Pin Connector MOD-PC Qty.74

Small 90° Connector MOD-SM90D-CON Qty.6

| Į          |  |  |
|------------|--|--|
| 992 x 2418 |  |  |

MOD-FRM-992x2418 Qty.6

90° Connector MOD-90D-CON Qty.8

496 x 2418 MOD-FRM-496x2418 Qty.3

**992 x 1984** MOD-FRM-992x1984 Qty.2

| Qty. | Part No.                | Description                                                     |
|------|-------------------------|-----------------------------------------------------------------|
| 6    | MOD-FRM-992x2418        | 992 x 2418 Modco Frame                                          |
| 3    | MOD-FRM-496x2418        | 496 x 2418 Modco Frame                                          |
| 2    | MOD-FRM-992x1984        | 992 x 1984 Modco Frame                                          |
| 4    | 496 x 1488 Custom Frame | Qty.4 - 496mm x 1488mm - CUSTOM FRAMES                          |
| 6    | MOD-SM90D-CON           | Large 90 degree frame connector                                 |
| 3    | MOD-T-90DCON            | T-shaped frame connector                                        |
| 20   | MOD-CLA-CON             | Clamp Connector used between two inline frames                  |
| 15   | MOD-180D-CON            | 180 degree frame connector                                      |
| 74   | MOD-PC                  | Pin Connector - used for 90, 180, and T connectors.             |
| 39   | MOD-CC                  | Clip connectors for cover profiles                              |
| 68   | MOD-FP                  | Frame Protectors - used to stack frames / NOT needed for build  |
| 10   | MOD-CP-3100             | Qty.2 - 496mm, Qty.2 - 992mm, Qty.2 - 1426mm, and Qty.4 -1488mm |
| 2    | MOD-CP-992x2418         | 2418mm Cover Profile                                            |
| 8    | MOD-90D-CON             | Small 90 degree frame connector                                 |

## PARTS REFERENCE