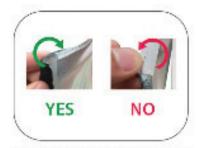

Using your fingers, push both fabric and silicone. beading completely into the extrusions channel.

Continue to push in the remaining sificone beacing on each side.

Check the perimeter of the frame for any excess beading that have't been pushed in. Graphic should be taut.