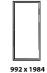

Small 90° Connector MOD-SM90D-CON Qty.6

| Į          |  |  |
|------------|--|--|
| 992 x 2418 |  |  |

MOD-FRM-992x2418 Qty.6

90° Connector MOD-90D-CON Qty.8

496 x 2418 MOD-FRM-496x2418 Qty.3

**992 x 1984** MOD-FRM-992x1984 Qty.2

| Qty. | Part No.                | Description                                                     |
|------|-------------------------|-----------------------------------------------------------------|
| 6    | MOD-FRM-992x2418        | 992 x 2418 Modco Frame                                          |
| 3    | MOD-FRM-496x2418        | 496 x 2418 Modco Frame                                          |
| 2    | MOD-FRM-992x1984        | 992 x 1984 Modco Frame                                          |
| 4    | 496 x 1488 Custom Frame | Qty.4 - 496mm x 1488mm - CUSTOM FRAMES                          |
| 6    | MOD-SM90D-CON           | Large 90 degree frame connector                                 |
| 3    | MOD-T-90DCON            | T-shaped frame connector                                        |
| 20   | MOD-CLA-CON             | Clamp Connector used between two inline frames                  |
| 15   | MOD-180D-CON            | 180 degree frame connector                                      |
| 74   | MOD-PC                  | Pin Connector - used for 90, 180, and T connectors.             |
| 39   | MOD-CC                  | Clip connectors for cover profiles                              |
| 68   | MOD-FP                  | Frame Protectors - used to stack frames / NOT needed for build  |
| 10   | MOD-CP-3100             | Qty.2 - 496mm, Qty.2 - 992mm, Qty.2 - 1426mm, and Qty.4 -1488mm |
| 2    | MOD-CP-992x2418         | 2418mm Cover Profile                                            |
| 8    | MOD-90D-CON             | Small 90 degree frame connector                                 |