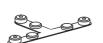

## PARTS REFERENCE

Clamp Connector MOD-CLA-CON Qty.20

T Connector MOD-T-90DCON Qty.3

180° Connector MOD-180D-CON Qty.15

95" Cover Profile MOD-CP-992x2418 Qty.2

Clip Connector MOD-CC Qty.33

Pin Connector MOD-PC Qty.74

| Qty. | Part No.                | Description                                                     |
|------|-------------------------|-----------------------------------------------------------------|
| 6    | MOD-FRM-992x2418        | 992 x 2418 Modco Frame                                          |
| 3    | MOD-FRM-496x2418        | 496 x 2418 Modco Frame                                          |
| 2    | MOD-FRM-992x1984        | 992 x 1984 Modco Frame                                          |
| 4    | 496 x 1488 Custom Frame | Qty.4 - 496mm x 1488mm - CUSTOM FRAMES                          |
| 6    | MOD-SM90D-CON           | Large 90 degree frame connector                                 |
| 3    | MOD-T-90DCON            | T-shaped frame connector                                        |
| 20   | MOD-CLA-CON             | Clamp Connector used between two inline frames                  |
| 15   | MOD-180D-CON            | 180 degree frame connector                                      |
| 74   | MOD-PC                  | Pin Connector - used for 90, 180, and T connectors.             |
| 39   | MOD-CC                  | Clip connectors for cover profiles                              |
| 68   | MOD-FP                  | Frame Protectors - used to stack frames / NOT needed for build  |
| 10   | MOD-CP-3100             | Qty.2 - 496mm, Qty.2 - 992mm, Qty.2 - 1426mm, and Qty.4 -1488mm |
| 2    | MOD-CP-992x2418         | 2418mm Cover Profile                                            |
| 8    | MOD-90D-CON             | Small 90 degree frame connector                                 |