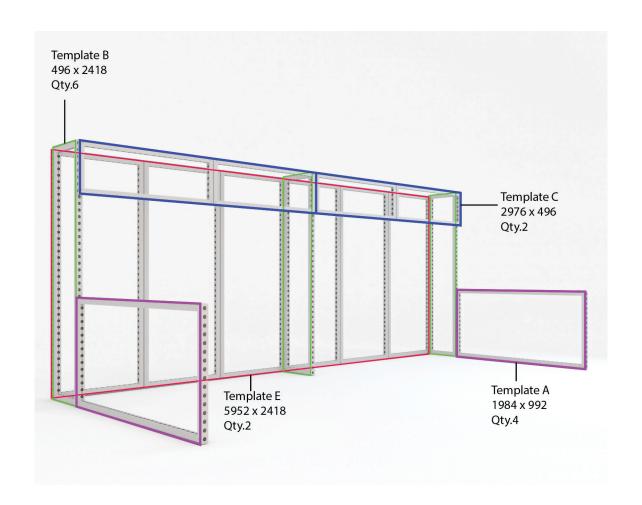

## PARTS REFERENCE

Clamp Connector MOD-CLA-CON Qty.20

T Connector MOD-T-90DCON Qty.3

180° Connector MOD-180D-CON Qty.15

95" Cover Profile MOD-CP-992x2418 Qty.2

Clip Connector MOD-CC Qty.33

Pin Connector MOD-PC Qty.74

Small 90° Connector MOD-SM90D-CON Qty.6

| Į          |  |  |
|------------|--|--|
| 992 x 2418 |  |  |

MOD-FRM-992x2418 Qty.6

90° Connector MOD-90D-CON Qty.8

496 x 2418 MOD-FRM-496x2418 Qty.3

**992 x 1984** MOD-FRM-992x1984 Qty.2

| Qty. | Part No.                | Description                                                     |
|------|-------------------------|-----------------------------------------------------------------|
| 6    | MOD-FRM-992x2418        | 992 x 2418 Modco Frame                                          |
| 3    | MOD-FRM-496x2418        | 496 x 2418 Modco Frame                                          |
| 2    | MOD-FRM-992x1984        | 992 x 1984 Modco Frame                                          |
| 4    | 496 x 1488 Custom Frame | Qty.4 - 496mm x 1488mm - CUSTOM FRAMES                          |
| 6    | MOD-SM90D-CON           | Large 90 degree frame connector                                 |
| 3    | MOD-T-90DCON            | T-shaped frame connector                                        |
| 20   | MOD-CLA-CON             | Clamp Connector used between two inline frames                  |
| 15   | MOD-180D-CON            | 180 degree frame connector                                      |
| 74   | MOD-PC                  | Pin Connector - used for 90, 180, and T connectors.             |
| 39   | MOD-CC                  | Clip connectors for cover profiles                              |
| 68   | MOD-FP                  | Frame Protectors - used to stack frames / NOT needed for build  |
| 10   | MOD-CP-3100             | Qty.2 - 496mm, Qty.2 - 992mm, Qty.2 - 1426mm, and Qty.4 -1488mm |
| 2    | MOD-CP-992x2418         | 2418mm Cover Profile                                            |
| 8    | MOD-90D-CON             | Small 90 degree frame connector                                 |