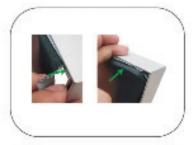

## **GRAPHIC REFERENCES**

Place graphic over the front of the frame.

Begin inserting SBG beading at each comer.

Insert the silicone beading with the fabric folded. over the silicone beading should not be exposed.

Using your fingers, push both fabric and silicone. beading completely into the extrusions channel.

Continue to push in the remaining sificone beacing on each side.

Check the perimeter of the frame for any excess beading that have't been pushed in. Graphic should be taut.