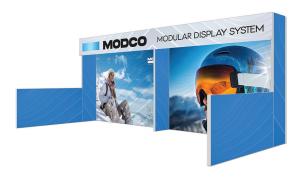

Modco® Modular Display 33 is a three-dimensional pre-designed backwall exhibit, ideal for a 20' booth space. Stylish and lively, this booth is built using tool-free perforated modular aluminum frames along with rounded corners. Multiple size frames connect using tool-less pin connectors making setup a breeze!

| DISPLAY DIMENSIONS | 234"W X 96.25"H X 98.6"D |     |
|--------------------|--------------------------|-----|
| GRAPHIC SIZES      | SIZE                     | QTY |
|                    | 20.5"W x 96.25"H         | 6   |
|                    | 234"W x 96.25"H          | 2   |
|                    | 118"W x 20.5"H           | 2   |
|                    | 79"W x 40"H              | 4   |
|                    | TOTAL                    | 14  |

#### **GRAPHIC MATERIAL**

Stretch Fabric w/ Integrated Block Out