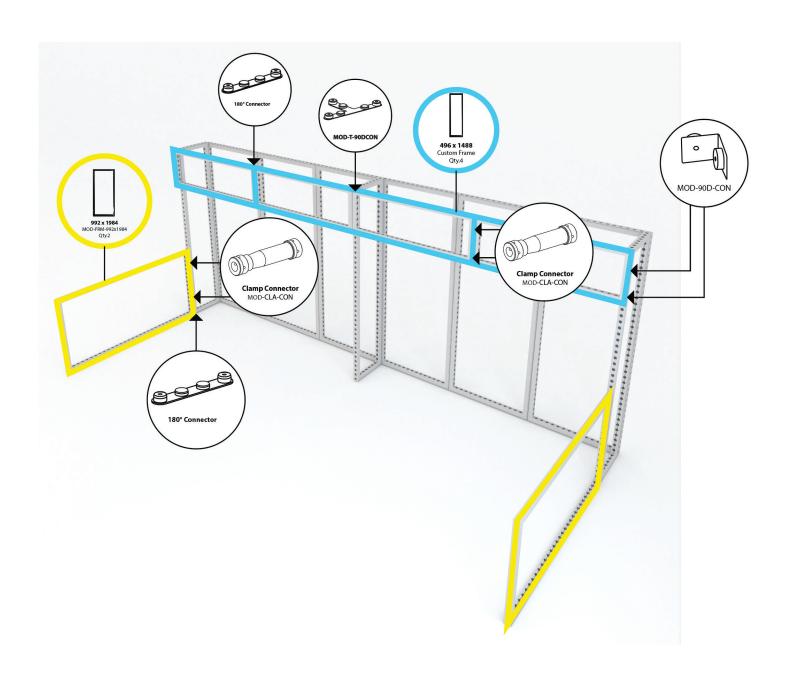

## PARTS REFERENCE

Clamp Connector MOD-CLA-CON Qty.20

T Connector MOD-T-90DCON Qty.3

180° Connector MOD-180D-CON Qty.15

95" Cover Profile MOD-CP-992x2418 Qty.2

Clip Connector MOD-CC Qty.33

Pin Connector MOD-PC Qty.74

Small 90° Connector MOD-SM90D-CON Qty.6

| Į          |  |  |
|------------|--|--|
| 992 x 2418 |  |  |

MOD-FRM-992x2418 Qty.6

90° Connector MOD-90D-CON Qty.8

496 x 2418 MOD-FRM-496x2418 Qty.3

**992 x 1984** MOD-FRM-992x1984 Qty.2

| Qty. | Part No.                | Description                                                     |
|------|-------------------------|-----------------------------------------------------------------|
| 6    | MOD-FRM-992x2418        | 992 x 2418 Modco Frame                                          |
| 3    | MOD-FRM-496x2418        | 496 x 2418 Modco Frame                                          |
| 2    | MOD-FRM-992x1984        | 992 x 1984 Modco Frame                                          |
| 4    | 496 x 1488 Custom Frame | Qty.4 - 496mm x 1488mm - CUSTOM FRAMES                          |
| 6    | MOD-SM90D-CON           | Large 90 degree frame connector                                 |
| 3    | MOD-T-90DCON            | T-shaped frame connector                                        |
| 20   | MOD-CLA-CON             | Clamp Connector used between two inline frames                  |
| 15   | MOD-180D-CON            | 180 degree frame connector                                      |
| 74   | MOD-PC                  | Pin Connector - used for 90, 180, and T connectors.             |
| 39   | MOD-CC                  | Clip connectors for cover profiles                              |
| 68   | MOD-FP                  | Frame Protectors - used to stack frames / NOT needed for build  |
| 10   | MOD-CP-3100             | Qty.2 - 496mm, Qty.2 - 992mm, Qty.2 - 1426mm, and Qty.4 -1488mm |
| 2    | MOD-CP-992x2418         | 2418mm Cover Profile                                            |
| 8    | MOD-90D-CON             | Small 90 degree frame connector                                 |