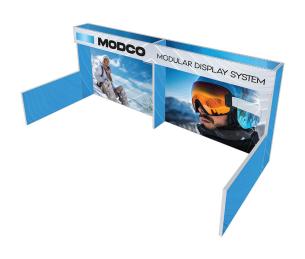

Modco® Modular Display 33 is a three-dimensional pre-designed backwall exhibit, ideal for a 20' booth space. Stylish and lively, this booth is built using tool-free perforated modular aluminum frames along with rounded corners. Multiple size frames connect using tool-less pin connectors making setup a breeze!

| DISPLAY DIMENSIONS | 234"W X 96.25"H X 98.6"D |     |
|--------------------|--------------------------|-----|
| GRAPHIC SIZES      | SIZE                     | QTY |
|                    | 20.5"W x 96.25"H         | 6   |
|                    | 234"W x 96.25"H          | 2   |
|                    | 118"W x 20.5"H           | 2   |
|                    | 79"W x 40"H              | 4   |
|                    | TOTAL                    | 14  |

#### **GRAPHIC MATERIAL**

Stretch Fabric w/ Integrated Block Out