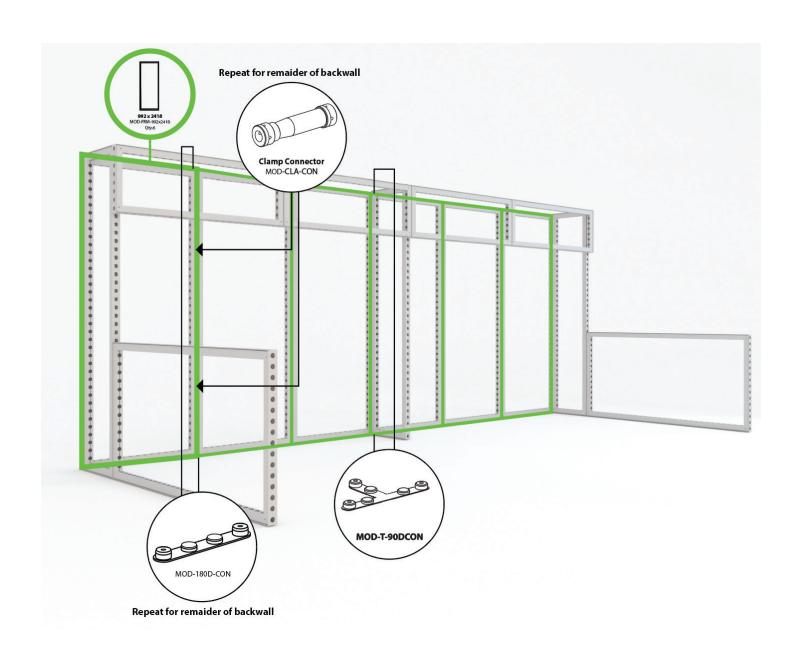

## PARTS REFERENCE

Clamp Connector MOD-CLA-CON Qty.20

T Connector MOD-T-90DCON Qty.3

180° Connector MOD-180D-CON Qty.15

95" Cover Profile MOD-CP-992x2418 Qty.2

Clip Connector MOD-CC Qty.33

Pin Connector MOD-PC Qty.74

Small 90° Connector MOD-SM90D-CON Qty.6

| Į          |  |  |
|------------|--|--|
| 992 x 2418 |  |  |

MOD-FRM-992x2418 Qty.6

90° Connector MOD-90D-CON Qty.8

496 x 2418 MOD-FRM-496x2418 Qty.3

**992 x 1984** MOD-FRM-992x1984 Qty.2

# **INSTRUCTIONS**