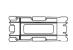

## PARTS REFERENCE

Clamp Connector MOD-CLA-CON Qty.20

T Connector MOD-T-90DCON Qty.3

180° Connector MOD-180D-CON Qty.15

95" Cover Profile MOD-CP-992x2418 Qty.2

Clip Connector MOD-CC Qty.33

Pin Connector MOD-PC Qty.74

Small 90° Connector MOD-SM90D-CON Qty.6

| Į          |  |  |
|------------|--|--|
| 992 x 2418 |  |  |

MOD-FRM-992x2418 Qty.6

90° Connector MOD-90D-CON Qty.8

496 x 2418 MOD-FRM-496x2418 Qty.3

**992 x 1984** MOD-FRM-992x1984 Qty.2

| Qty. | Part No.                | Description                                                     |
|------|-------------------------|-----------------------------------------------------------------|
| 6    | MOD-FRM-992x2418        | 992 x 2418 Modco Frame                                          |
| 3    | MOD-FRM-496x2418        | 496 x 2418 Modco Frame                                          |
| 2    | MOD-FRM-992x1984        | 992 x 1984 Modco Frame                                          |
| 4    | 496 x 1488 Custom Frame | Qty.4 - 496mm x 1488mm - CUSTOM FRAMES                          |
| 6    | MOD-SM90D-CON           | Large 90 degree frame connector                                 |
| 3    | MOD-T-90DCON            | T-shaped frame connector                                        |
| 20   | MOD-CLA-CON             | Clamp Connector used between two inline frames                  |
| 15   | MOD-180D-CON            | 180 degree frame connector                                      |
| 74   | MOD-PC                  | Pin Connector - used for 90, 180, and T connectors.             |
| 39   | MOD-CC                  | Clip connectors for cover profiles                              |
| 68   | MOD-FP                  | Frame Protectors - used to stack frames / NOT needed for build  |
| 10   | MOD-CP-3100             | Qty.2 - 496mm, Qty.2 - 992mm, Qty.2 - 1426mm, and Qty.4 -1488mm |
| 2    | MOD-CP-992x2418         | 2418mm Cover Profile                                            |
| 8    | MOD-90D-CON             | Small 90 degree frame connector                                 |