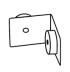

## PARTS REFERENCE

Clamp Connector MOD-CLA-CON Qty.20

T Connector MOD-T-90DCON Qty.3

180° Connector MOD-180D-CON Qty.15

95" Cover Profile MOD-CP-992x2418 Qty.2

Clip Connector MOD-CC Qty.33

Pin Connector MOD-PC Qty.74

| Qty. | Part No.                | Description                                                     |
|------|-------------------------|-----------------------------------------------------------------|
| 6    | MOD-FRM-992x2418        | 992 x 2418 Modco Frame                                          |
| 3    | MOD-FRM-496x2418        | 496 x 2418 Modco Frame                                          |
| 2    | MOD-FRM-992x1984        | 992 x 1984 Modco Frame                                          |
| 4    | 496 x 1488 Custom Frame | Qty.4 - 496mm x 1488mm - CUSTOM FRAMES                          |
| 6    | MOD-SM90D-CON           | Large 90 degree frame connector                                 |
| 3    | MOD-T-90DCON            | T-shaped frame connector                                        |
| 20   | MOD-CLA-CON             | Clamp Connector used between two inline frames                  |
| 15   | MOD-180D-CON            | 180 degree frame connector                                      |
| 74   | MOD-PC                  | Pin Connector - used for 90, 180, and T connectors.             |
| 39   | MOD-CC                  | Clip connectors for cover profiles                              |
| 68   | MOD-FP                  | Frame Protectors - used to stack frames / NOT needed for build  |
| 10   | MOD-CP-3100             | Qty.2 - 496mm, Qty.2 - 992mm, Qty.2 - 1426mm, and Qty.4 -1488mm |
| 2    | MOD-CP-992x2418         | 2418mm Cover Profile                                            |
| 8    | MOD-90D-CON             | Small 90 degree frame connector                                 |