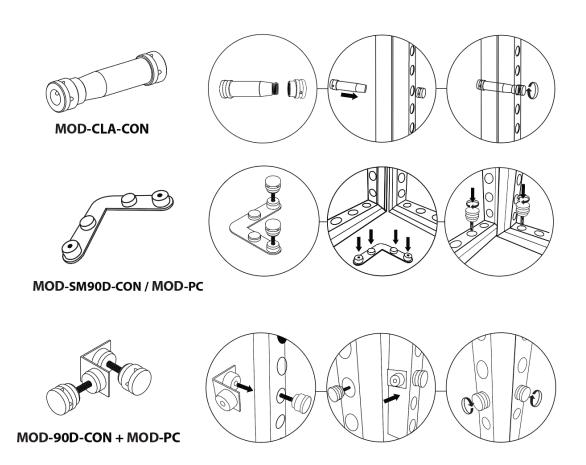

## PARTS REFERENCE

Clamp Connector MOD-CLA-CON Qty.20

T Connector MOD-T-90DCON Qty.3

180° Connector MOD-180D-CON Qty.15

95" Cover Profile MOD-CP-992x2418 Qty.2

Clip Connector MOD-CC Qty.33

Pin Connector MOD-PC Qty.74

Small 90° Connector MOD-SM90D-CON Qty.6

| Į          |  |  |
|------------|--|--|
| 992 x 2418 |  |  |

MOD-FRM-992x2418 Qty.6

90° Connector MOD-90D-CON Qty.8

496 x 2418 MOD-FRM-496x2418 Qty.3

**992 x 1984** MOD-FRM-992x1984 Qty.2