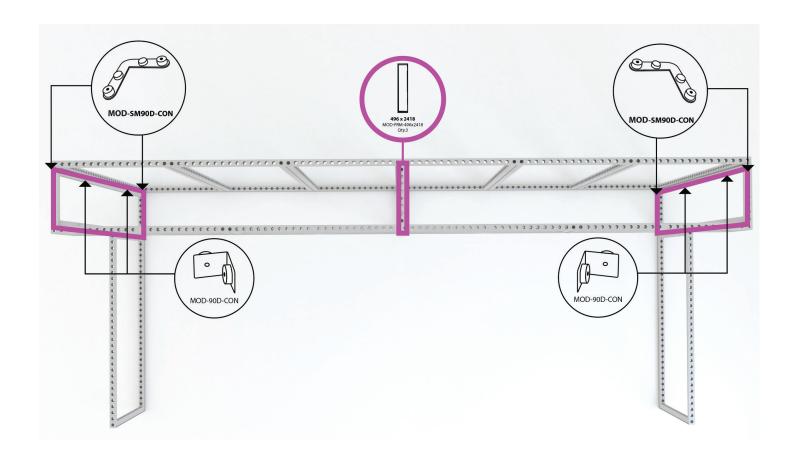

## PARTS REFERENCE

Clamp Connector MOD-CLA-CON Qty.20

T Connector MOD-T-90DCON Qty.3

180° Connector MOD-180D-CON Qty.15

95" Cover Profile MOD-CP-992x2418 Qty.2

Clip Connector MOD-CC Qty.33

Pin Connector MOD-PC Qty.74

Small 90° Connector MOD-SM90D-CON Qty.6

| Į          |  |  |
|------------|--|--|
| 992 x 2418 |  |  |

MOD-FRM-992x2418 Qty.6

90° Connector MOD-90D-CON Qty.8

496 x 2418 MOD-FRM-496x2418 Qty.3

**992 x 1984** MOD-FRM-992x1984 Qty.2

| Qty. | Part No.                | Description                                                     |
|------|-------------------------|-----------------------------------------------------------------|
| 6    | MOD-FRM-992x2418        | 992 x 2418 Modco Frame                                          |
| 3    | MOD-FRM-496x2418        | 496 x 2418 Modco Frame                                          |
| 2    | MOD-FRM-992x1984        | 992 x 1984 Modco Frame                                          |
| 4    | 496 x 1488 Custom Frame | Qty.4 - 496mm x 1488mm - CUSTOM FRAMES                          |
| 6    | MOD-SM90D-CON           | Large 90 degree frame connector                                 |
| 3    | MOD-T-90DCON            | T-shaped frame connector                                        |
| 20   | MOD-CLA-CON             | Clamp Connector used between two inline frames                  |
| 15   | MOD-180D-CON            | 180 degree frame connector                                      |
| 74   | MOD-PC                  | Pin Connector - used for 90, 180, and T connectors.             |
| 39   | MOD-CC                  | Clip connectors for cover profiles                              |
| 68   | MOD-FP                  | Frame Protectors - used to stack frames / NOT needed for build  |
| 10   | MOD-CP-3100             | Qty.2 - 496mm, Qty.2 - 992mm, Qty.2 - 1426mm, and Qty.4 -1488mm |
| 2    | MOD-CP-992x2418         | 2418mm Cover Profile                                            |
| 8    | MOD-90D-CON             | Small 90 degree frame connector                                 |