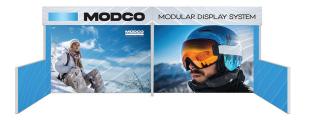

Modco® Modular Display 33 is a three-dimensional pre-designed backwall exhibit, ideal for a 20' booth space. Stylish and lively, this booth is built using tool-free perforated modular aluminum frames along with rounded corners. Multiple size frames connect using tool-less pin connectors making setup a breeze!

| DISPLAY DIMENSIONS | 234"W X 96.25"H X 98.6"D |     |
|--------------------|--------------------------|-----|
| GRAPHIC SIZES      | SIZE                     | QTY |
|                    | 20.5"W x 96.25"H         | 6   |
|                    | 234"W x 96.25"H          | 2   |
|                    | 118"W x 20.5"H           | 2   |
|                    | 79"W x 40"H              | 4   |
|                    | TOTAL                    | 14  |

#### **GRAPHIC MATERIAL**

Stretch Fabric w/ Integrated Block Out