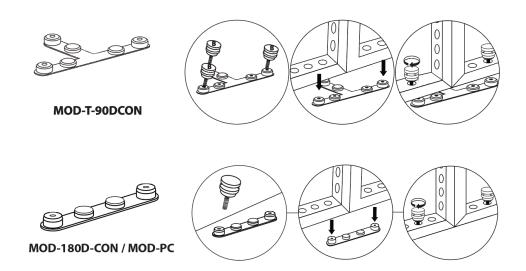

## PARTS REFERENCE

Clamp Connector MOD-CLA-CON Qty.20

T Connector MOD-T-90DCON Qty.3

180° Connector MOD-180D-CON Qty.15

95" Cover Profile MOD-CP-992x2418 Qty.2

Clip Connector MOD-CC Qty.33

Pin Connector MOD-PC Qty.74

Small 90° Connector MOD-SM90D-CON Qty.6

| Į          |  |  |
|------------|--|--|
| 992 x 2418 |  |  |

MOD-FRM-992x2418 Qty.6

90° Connector MOD-90D-CON Qty.8

496 x 2418 MOD-FRM-496x2418 Qty.3

**992 x 1984** MOD-FRM-992x1984 Qty.2