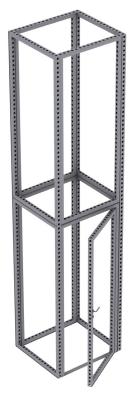

## DISPLAY CONSTRUCTION

Aluminum frame and components

| SHIPPING WEIGHTS | & DIMENSIONS | (FREIGHT ONLY) |
|------------------|--------------|----------------|
|------------------|--------------|----------------|

**GRAPHIC TURN AROUND TIME** 

4 business days after proof approval

AVAILABILITY PA and PFC

| QTY | PART NO.          | DESCRIPTION                                               |
|-----|-------------------|-----------------------------------------------------------|
| 7   | MOD-FRM-992x2418  | Straight Frame, Corner Screw Connect 992mm x 2418mm       |
| 1   | MOD-DSWL-992x2418 | Door Set w/ Lock 992mm x 2418mm                           |
| 6   | MOD-CLA-CON       | Clamp Connector                                           |
| 6   | MOD-SM90D-CON     | Small 90° Connector                                       |
| 16  | MOD-90D-CON       | 90°Connector                                              |
| 40  | MOD-PC            | Pin Connector                                             |
| 4   | MOD-PCWP-A        | Pin Connector for Door Jamb                               |
| 2   | MOD-DCC-180D      | Door Clamp Connector, 180 Degrees (Connect to Wall Frame) |
| 8   | MOD-CP-992x2418   | Cover Profile for Frame 992x2418. Flat Model. Anodized    |
| 24  | MOD-CC            | Clip Connector Cover Connects Cover Profile               |