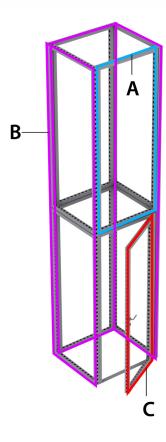

| DISPLAY DIMENSIONS | 39.25"W x 195.25"H x 39.25"D |                 |     |
|--------------------|------------------------------|-----------------|-----|
|                    | PANEL                        | SIZE            | QTY |
|                    | А                            | 39"W x 96.25"H  | 1   |
| GRAPHIC SIZES      | В                            | 39"W x 190.4"H  | 3   |
|                    | С                            | 35.2"W x 94.4"H | 1   |
|                    |                              | TOTAL PRINTS    | 5   |

## DISPLAY CONSTRUCTION

Aluminum frame and components

| SHIPPING WEIGHTS | & DIMENSIONS | (FREIGHT ONLY) |
|------------------|--------------|----------------|
|------------------|--------------|----------------|

**GRAPHIC TURN AROUND TIME** 

4 business days after proof approval

AVAILABILITY PA and PFC

| QTY | PART NO.          | DESCRIPTION                                               |
|-----|-------------------|-----------------------------------------------------------|
| 7   | MOD-FRM-992x2418  | Straight Frame, Corner Screw Connect 992mm x 2418mm       |
| 1   | MOD-DSWL-992x2418 | Door Set w/ Lock 992mm x 2418mm                           |
| 6   | MOD-CLA-CON       | Clamp Connector                                           |
| 6   | MOD-SM90D-CON     | Small 90° Connector                                       |
| 16  | MOD-90D-CON       | 90°Connector                                              |
| 40  | MOD-PC            | Pin Connector                                             |
| 4   | MOD-PCWP-A        | Pin Connector for Door Jamb                               |
| 2   | MOD-DCC-180D      | Door Clamp Connector, 180 Degrees (Connect to Wall Frame) |
| 8   | MOD-CP-992x2418   | Cover Profile for Frame 992x2418. Flat Model. Anodized    |
| 24  | MOD-CC            | Clip Connector Cover Connects Cover Profile               |