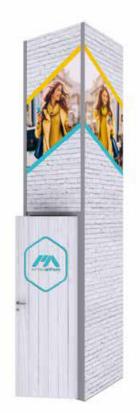

## **PRODUCT DESCRIPTION**

Modco Modular Display 7 Tower is a three-dimensional predesigned 16' tower. Stylish and lively, this booth is built using tool-free perforated modular aluminum frames. Multiple size frames connect using toolless pin connectors. The tower features a door and lockset that opens a storage room. Perforations are completely covered for a flawless finish

| DISPLAY DIMENSIONS | 39.25"W x 195.25"H x 39.25"D |                 |     |
|--------------------|------------------------------|-----------------|-----|
|                    | PANEL                        | SIZE            | QTY |
|                    | А                            | 39"W x 96.25"H  | 1   |
| GRAPHIC SIZES      | В                            | 39"W x 190.4"H  | 3   |
|                    | С                            | 35.2"W x 94.4"H | 1   |
|                    |                              | TOTAL PRINTS    | 5   |

## **GRAPHIC MATERIAL**

Stretch Fabric w/Integrated Block Out

## **GRAPHIC FINISHING**

Silicone beading is sewn around the perimeter of the fabric graphic. Silicone beading is hidden from view once installed.