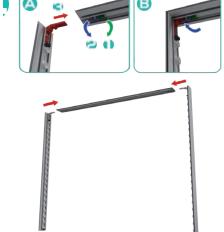

## INSTRUCTIONS

• Slide side extrusions into top extrusion channel. Use latch to press down on the L connector. Then press down the second latch to secure.

- Place the top half of the extrusion and slide onto the split connector of the bottom half extrusion. Connect LED Wire Connector to LED strips. Install Support Pole on each side of the inner frame.
- LIGHTBOX IS LIGHTBOX IS LIUMINATE your trade show graphic with OUERDOY dege:It display.