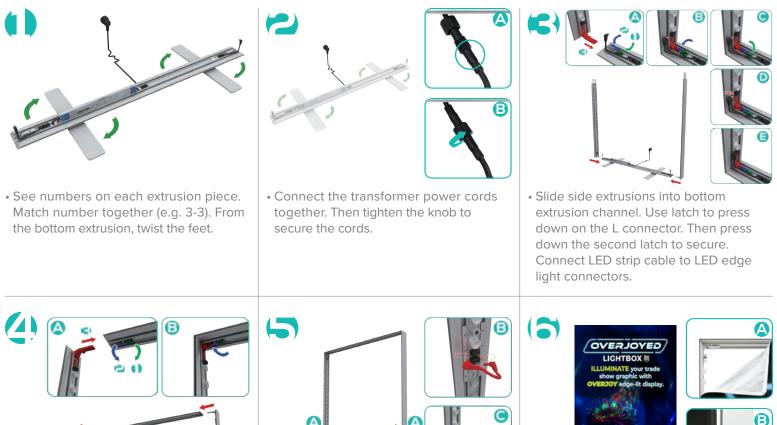

## INSTRUCTIONS

• Slide side extrusions into top extrusion channel. Use latch to press down on the L connector. Then press down the second latch to secure.

- Place the top half of the extrusion and slide onto the split connector of the bottom half extrusion. Connect LED Wire Connector to LED strips. Install Support Pole on each side of the inner frame.
- LIGHTBOX IS LIGHTBOX IS LIUMINATE your trade show graphic with OUERDOY dege:It display.