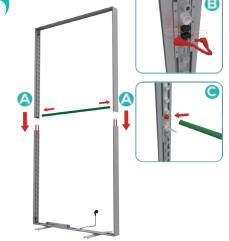

## INSTRUCTIONS

• Slide side extrusions into top extrusion channel. Use latch to press down on the L connector. Then press down the second latch to secure.

- Place the top half of the extrusion and slide onto the split connector of the bottom half extrusion. Connect LED Wire Connector to LED strips. Install Support Pole on each side of the inner frame.
- LIGHTBOX IS LIGHTBOX IS LIUMINATE your trade show graphic with OUERDOY dege:It display.