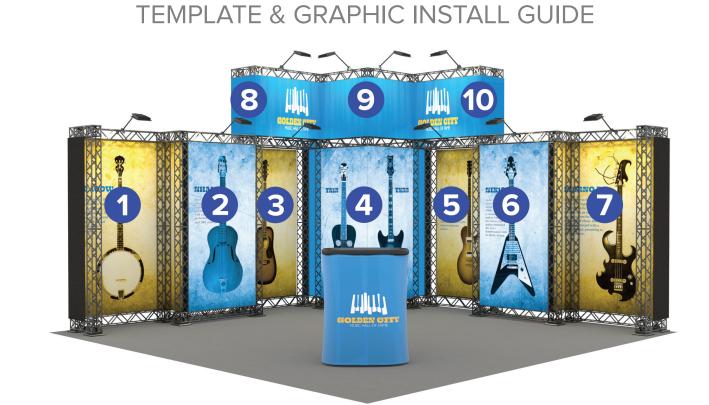

NUMBERS ON THE IMAGE ABOVE INDICATE THE TEMPLATE LOCATION # ON FRAME PLEASE ADD TEMPLATE LOCATION # TO END OF FILENAME. EX: "ORIGAMI2020-D-1"

**REVERSE MOUNT: GRAPHIC INSTALLS ON BACKSIDE OF FRAME W/GRAPHIC FACING FORWARD** 

FRONT MOUNT: GRAPHIC INSTALLS ON FRONT OF FRAME

LEVEL FRAMES ONLY

- **1. REVERSE MOUNT (INCLUDES ATTACHED END CAPS)**
- **3. FRONT MOUNT**

4. FRONT MOUNT (CORNER & COVERS BOTH FRAMES)

7. REVERSE MOUNT (INCLUDES ATTACHED END CAPS) 8. FRONT MOUNT (CORNER & COVERS BOTH FRAMES) 9. FRONT MOUNT (CORNER & COVERS BOTH FRAMES) **10. FRONT MOUNT (CORNER & COVERS BOTH FRAMES)** 

- 2. FRONT MOUNT

**5. REVERSE MOUNT 6. FRONT MOUNT** 

ORIGAMI SEG TRUSS ISLAND D

INDOOR

IISE