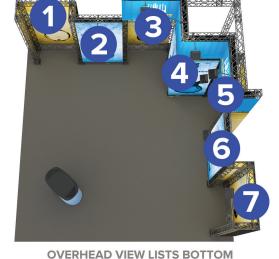

NUMBERS ON THE IMAGE ABOVE INDICATE THE TEMPLATE LOCATION # ON FRAME PLEASE ADD TEMPLATE LOCATION # TO END OF FILENAME. EX: "ORIGAMI2020-D-1"

**REVERSE MOUNT: GRAPHIC INSTALLS ON BACKSIDE OF FRAME W/GRAPHIC FACING FORWARD** 

FRONT MOUNT: GRAPHIC INSTALLS ON FRONT OF FRAME

LEVEL FRAMES ONLY

- **1. REVERSE MOUNT (INCLUDES ATTACHED END CAPS)**
- **3. FRONT MOUNT**

4. FRONT MOUNT (CORNER & COVERS BOTH FRAMES)

7. REVERSE MOUNT (INCLUDES ATTACHED END CAPS) 8. FRONT MOUNT (CORNER & COVERS BOTH FRAMES) 9. FRONT MOUNT (CORNER & COVERS BOTH FRAMES) **10. FRONT MOUNT (CORNER & COVERS BOTH FRAMES)** 

- 2. FRONT MOUNT

**5. REVERSE MOUNT 6. FRONT MOUNT** 

ORIGAMI SEG TRUSS ISLAND D

INDOOR

IISE