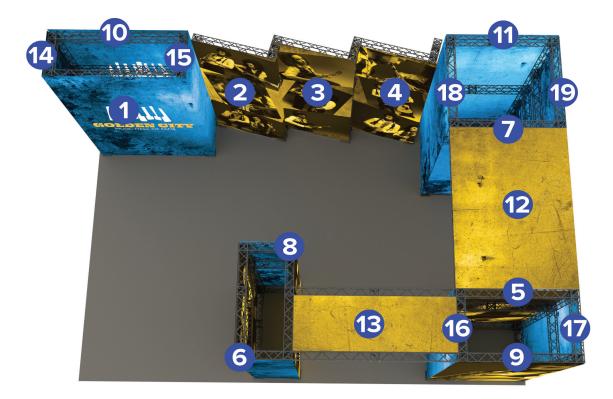

## TEMPLATE GUIDE

1. ROOM 1 - FRONT 2. ANGLED FRAME - LEFT **3. ANGLED FRAME - CENTER** 4. ANGLED FRAME - RIGHT 5. ROOM 3 - BACK 6. ROOM 4 - FRONT + LEFT END CAP 7. ROOM 2 - FRONT 8. ROOM 4 - BACK + RIGHT END CAP 9. ROOM 3 - FRONT 10. ROOM 1 - BACK **11. ROOM 2 - BACK 12. BRIDGE** 13. BRIDGE 14. ROOM 1 - END CAP LEFT 15. ROOM 1 - END CAP RIGHT 16. ROOM 3 - END CAP LEFT 17. ROOM 3 - END CAP RIGHT 18. ROOM 2 - END CAP LEFT 19. ROOM 2 - END CAP RIGHT

NUMBERS ON THE IMAGE ABOVE INDICATE THE TEMPLATE LOCATION # ON FRAME PLEASE ADD TEMPLATE LOCATION # TO END OF FILENAME. EX: "ORIGAMI3020-F-1"