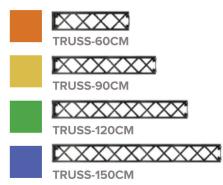

| 122.32    |
| 34.32  | 21.45      | 6.24  | 28.6   | 2       | 57.2      |
| TOTALS |            |       | 1134.1 | 31      | 1134.1    |



## TEMPLATE GUIDE

1. ROOM 1 - FRONT 2. ANGLED FRAME - LEFT **3. ANGLED FRAME - CENTER** 4. ANGLED FRAME - RIGHT 5. ROOM 3 - BACK 6. ROOM 4 - FRONT + LEFT END CAP 7. ROOM 2 - FRONT 8. ROOM 4 - BACK + RIGHT END CAP 9. ROOM 3 - FRONT 10. ROOM 1 - BACK **11. ROOM 2 - BACK 12. BRIDGE** 13. BRIDGE 14. ROOM 1 - END CAP LEFT 15. ROOM 1 - END CAP RIGHT 16. ROOM 3 - END CAP LEFT 17. ROOM 3 - END CAP RIGHT 18. ROOM 2 - END CAP LEFT 19. ROOM 2 - END CAP RIGHT





NUMBERS ON THE IMAGE ABOVE INDICATE THE TEMPLATE LOCATION # ON FRAME PLEASE ADD TEMPLATE LOCATION # TO END OF FILENAME. EX: "ORIGAMI3020-F-1"



# SET UP INSTRUCTIONS



TRUSS LENGTH COLOR KEY





## SET UP INSTRUCTIONS CUBE CONNECTOR





## SET UP INSTRUCTIONS FLAT CONNECTOR