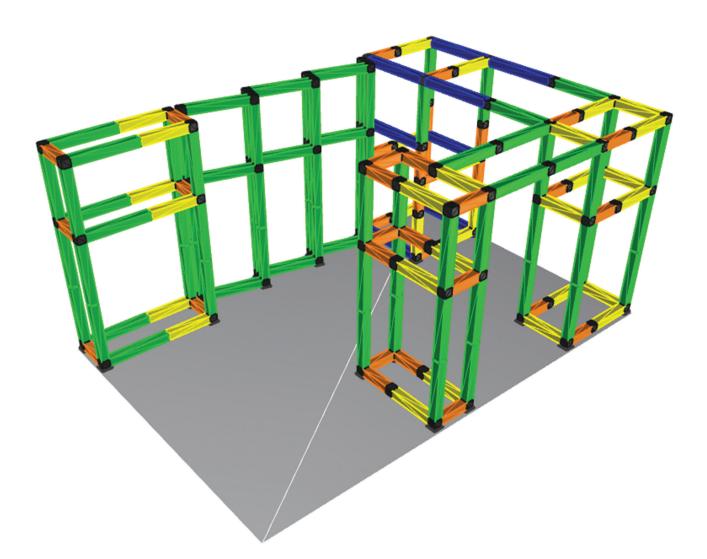

# SET UP INSTRUCTIONS

TRUSS LENGTH COLOR KEY

## SET UP INSTRUCTIONS CUBE CONNECTOR

## SET UP INSTRUCTIONS FLAT CONNECTOR