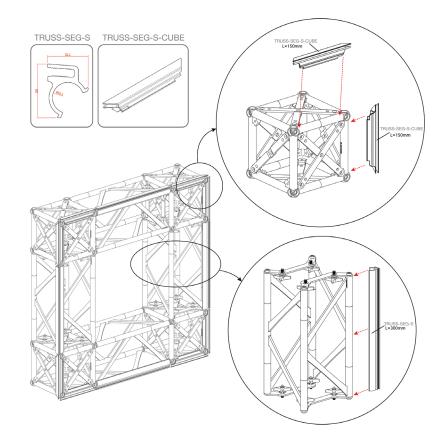

#### **DISPLAY CONSTRUCTION**

Iron truss construction with durable black plastic coating

TRUSS CUBE CONNECTOR

TRUSS FLAT CONNECTOR

SILICONE EDGE GRAPHICS

TRUSS FOLDED

(qty 1) Truss Monitor Mount TRUSS-MM

(qty ) Gopher Pop Up Counter GPOP