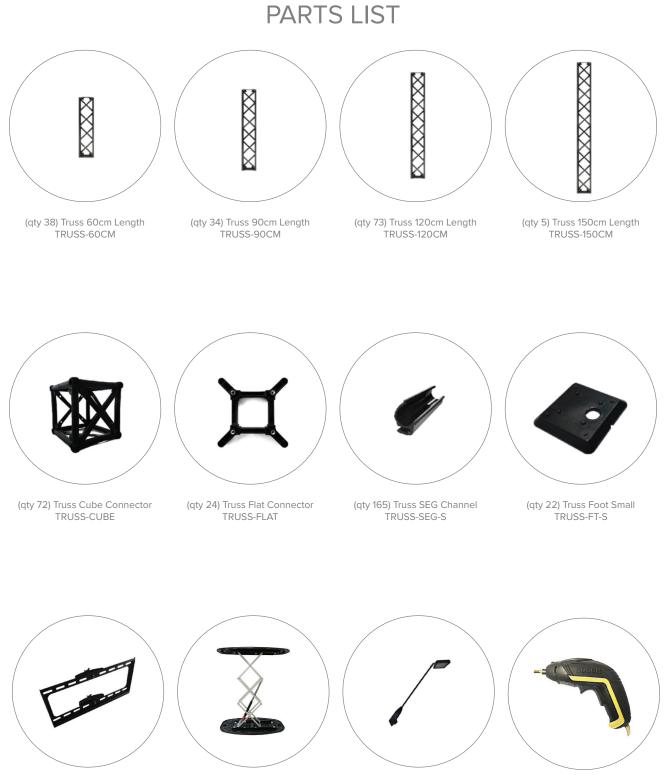

#### **DISPLAY CONSTRUCTION**

Iron truss construction with durable black plastic coating

TRUSS CUBE CONNECTOR

TRUSS FLAT CONNECTOR

SILICONE EDGE GRAPHICS

TRUSS FOLDED

(qty 1) Truss Monitor Mount TRUSS-MM

(qty ) Gopher Pop Up Counter GPOP

(qty 11) Truss LED Light w/Bracket TRUSS-LIGHT TRUSS-LAMP-BASE

(qty 1) Truss Monitor Mount TRUSS-MM

| L"     | <b>W</b> " | Η"    | LBS    | BOX QTY | TOTAL LBS |
|--------|------------|-------|--------|---------|-----------|
| 25.74  | 12.87      | 13.26 | 26.62  | 4       | 106.48    |
| 37.44  | 12.87      | 13.26 | 36.96  | 5       | 184.8     |
| 49.14  | 12.87      | 13.26 | 47.3   | 9       | 425.7     |
| 60.84  | 12.87      | 13.26 | 56.76  | 3       | 170.28    |
| 6.63   | 6.63       | 6.63  | 2.86   | 2       | 5.72      |
| 25.74  | 12.87      | 13.26 | 42.02  | 4       | 168.08    |
| 33.15  | 17.16      | 15.21 | 61.16  | 2       | 122.32    |
| 34.32  | 21.45      | 6.24  | 28.6   | 2       | 57.2      |
| TOTALS |            |       | 1134.1 | 31      | 1134.1    |