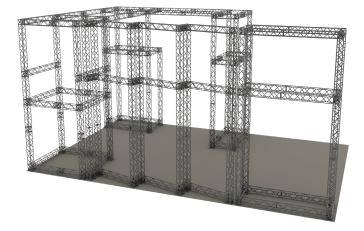

DISPLAY DIMENSIONS 352.4"W x 162"H x 233.5"D

GRAPHIC SIZES See Template Guide

#### **DISPLAY CONSTRUCTION**

Iron truss construction with durable black plastic coating

TRUSS CUBE CONNECTOR

TRUSS FLAT CONNECTOR

SILICONE EDGE GRAPHICS

TRUSS FOLDED

(qty 1) Truss Monitor Mount TRUSS-MM

(qty ) Gopher Pop Up Counter GPOP

## TEMPLATE GUIDE

1. ROOM 1 - FRONT 2. ANGLED FRAME - LEFT **3. ANGLED FRAME - CENTER** 4. ANGLED FRAME - RIGHT 5. ROOM 3 - BACK 6. ROOM 4 - FRONT + LEFT END CAP 7. ROOM 2 - FRONT 8. ROOM 4 - BACK + RIGHT END CAP 9. ROOM 3 - FRONT 10. ROOM 1 - BACK **11. ROOM 2 - BACK 12. BRIDGE** 13. BRIDGE 14. ROOM 1 - END CAP LEFT 15. ROOM 1 - END CAP RIGHT 16. ROOM 3 - END CAP LEFT 17. ROOM 3 - END CAP RIGHT 18. ROOM 2 - END CAP LEFT 19. ROOM 2 - END CAP RIGHT

NUMBERS ON THE IMAGE ABOVE INDICATE THE TEMPLATE LOCATION # ON FRAME PLEASE ADD TEMPLATE LOCATION # TO END OF FILENAME. EX: "ORIGAMI3020-F-1"