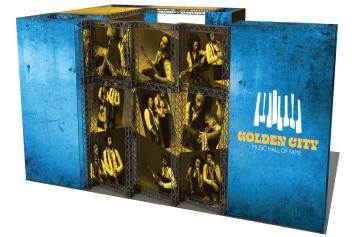

### **PRODUCT DESCRIPTION**

Introducing the Origami Truss System – where innovation meets elegance. This cutting-edge 6in x 6in folding truss redefines the dynamics of display systems, offering a portable and sophisticated solution that outshines traditional truss systems in every aspect.

#### 2. Stunning Silicone Edge Graphics (SEG):

Elevate your brand presence with vibrant and flawless Silicone Edge Graphics (SEG). Choose between single or doublesided displays that can be seamlessly integrated between the truss frame or fully wrapped around, ensuring your message captivates from all angles.

#### 3. Tailored Configurations:

Empower your brand with flexibility. Select from our library of standard configurations for a swift setup or let your creativity shine by designing a custom configuration that aligns perfectly with your unique brand identity and display requirements.

The Origami Truss System is more than a display solution; it's a canvas for your brand story. Whether you're an industry veteran or a newcomer, make a lasting impression with a truss system that seamlessly blends innovation, portability, and customization. Elevate your brand presence with Origami – because your brand deserves a display as unique as its story.