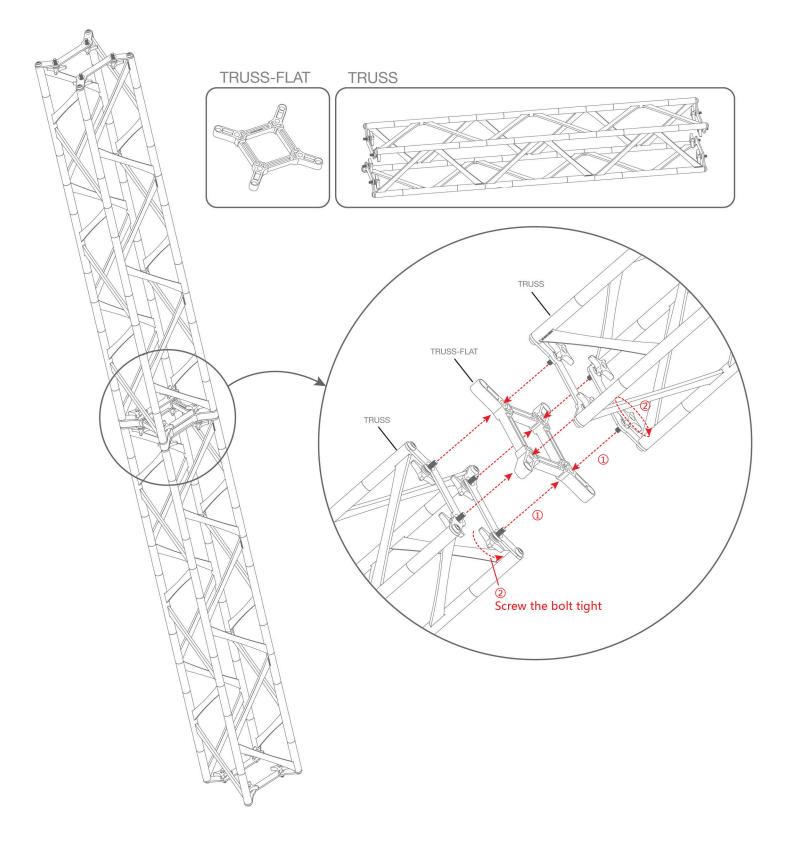

TALS |            |       | 1134.1 | 31      | 1134.1    |



## TEMPLATE GUIDE

1. ROOM 1 - FRONT 2. ANGLED FRAME - LEFT **3. ANGLED FRAME - CENTER** 4. ANGLED FRAME - RIGHT 5. ROOM 3 - BACK 6. ROOM 4 - FRONT + LEFT END CAP 7. ROOM 2 - FRONT 8. ROOM 4 - BACK + RIGHT END CAP 9. ROOM 3 - FRONT 10. ROOM 1 - BACK **11. ROOM 2 - BACK 12. BRIDGE** 13. BRIDGE 14. ROOM 1 - END CAP LEFT 15. ROOM 1 - END CAP RIGHT 16. ROOM 3 - END CAP LEFT 17. ROOM 3 - END CAP RIGHT 18. ROOM 2 - END CAP LEFT 19. ROOM 2 - END CAP RIGHT





NUMBERS ON THE IMAGE ABOVE INDICATE THE TEMPLATE LOCATION # ON FRAME PLEASE ADD TEMPLATE LOCATION # TO END OF FILENAME. EX: "ORIGAMI3020-F-1"



# SET UP INSTRUCTIONS



TRUSS LENGTH COLOR KEY





## SET UP INSTRUCTIONS CUBE CONNECTOR





## SET UP INSTRUCTIONS FLAT CONNECTOR