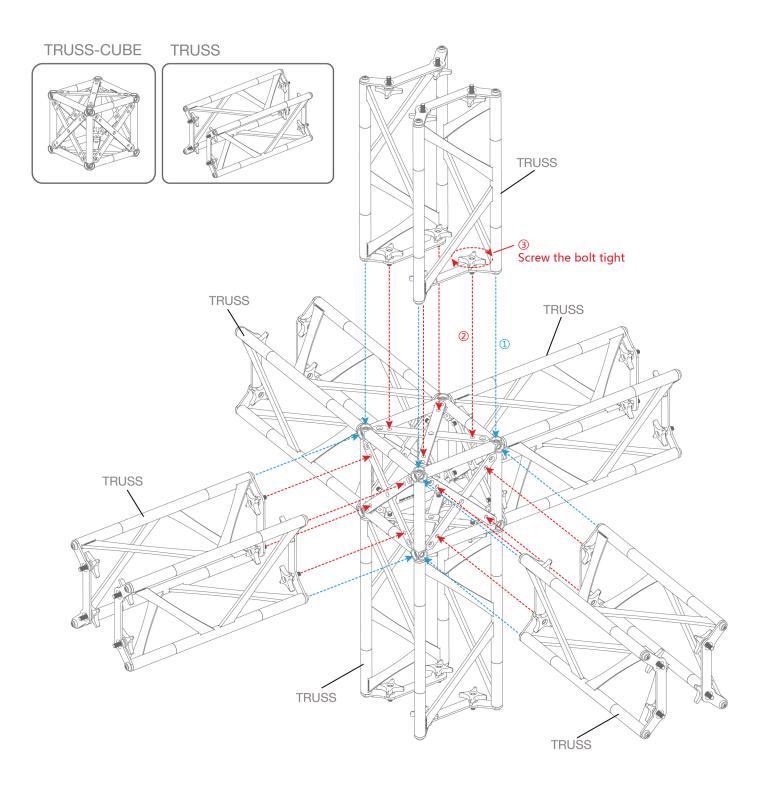

6.24  | 28.6   | 2       | 57.2      |
| TOTALS |            |       | 1134.1 | 31      | 1134.1    |



## TEMPLATE GUIDE

1. ROOM 1 - FRONT 2. ANGLED FRAME - LEFT **3. ANGLED FRAME - CENTER** 4. ANGLED FRAME - RIGHT 5. ROOM 3 - BACK 6. ROOM 4 - FRONT + LEFT END CAP 7. ROOM 2 - FRONT 8. ROOM 4 - BACK + RIGHT END CAP 9. ROOM 3 - FRONT 10. ROOM 1 - BACK **11. ROOM 2 - BACK 12. BRIDGE** 13. BRIDGE 14. ROOM 1 - END CAP LEFT 15. ROOM 1 - END CAP RIGHT 16. ROOM 3 - END CAP LEFT 17. ROOM 3 - END CAP RIGHT 18. ROOM 2 - END CAP LEFT 19. ROOM 2 - END CAP RIGHT





NUMBERS ON THE IMAGE ABOVE INDICATE THE TEMPLATE LOCATION # ON FRAME PLEASE ADD TEMPLATE LOCATION # TO END OF FILENAME. EX: "ORIGAMI3020-F-1"



# SET UP INSTRUCTIONS



TRUSS LENGTH COLOR KEY





## SET UP INSTRUCTIONS CUBE CONNECTOR





## SET UP INSTRUCTIONS FLAT CONNECTOR