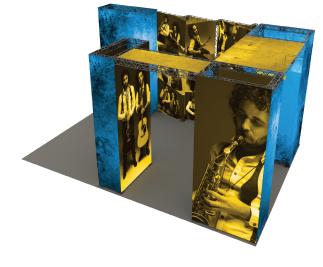

### **PRODUCT DESCRIPTION**

Introducing the Origami Truss System – where innovation meets elegance. This cutting-edge 6in x 6in folding truss redefines the dynamics of display systems, offering a portable and sophisticated solution that outshines traditional truss systems in every aspect.

#### 2. Stunning Silicone Edge Graphics (SEG):

Elevate your brand presence with vibrant and flawless Silicone Edge Graphics (SEG). Choose between single or doublesided displays that can be seamlessly integrated between the truss frame or fully wrapped around, ensuring your message captivates from all angles.

The Origami Truss System is more than a display solution; it's a canvas for your brand story. Whether you're an industry veteran or a newcomer, make a lasting impression with a truss system that seamlessly blends innovation, portability, and customization. Elevate your brand presence with Origami – because your brand deserves a display as unique as its story.