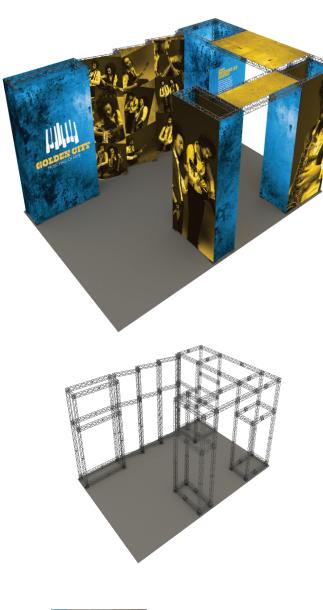

### ORIGAMI SEG TRUSS ISLAND F

PRODUCT CATEGORY: ORIGAMI TRUSS PRODUCT CODE: ORIGAMI3020-F

### **PRODUCT DESCRIPTION**

Introducing the Origami Truss System – where innovation meets elegance. This cutting-edge 6in x 6in folding truss redefines the dynamics of display systems, offering a portable and sophisticated solution that outshines traditional truss systems in every aspect.

DISPLAY DIMENSIONS 352.4"W x 162"H x 233.5"D

GRAPHIC SIZES See Template Guide