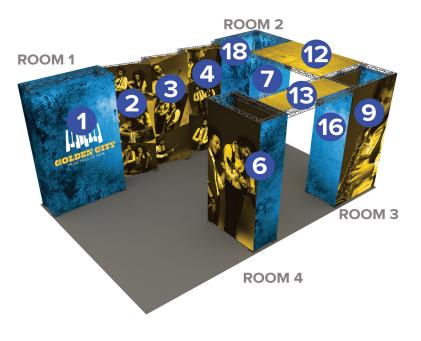

## TEMPLATE GUIDE

1. ROOM 1 - FRONT 2. ANGLED FRAME - LEFT **3. ANGLED FRAME - CENTER** 4. ANGLED FRAME - RIGHT 5. ROOM 3 - BACK 6. ROOM 4 - FRONT + LEFT END CAP 7. ROOM 2 - FRONT 8. ROOM 4 - BACK + RIGHT END CAP 9. ROOM 3 - FRONT 10. ROOM 1 - BACK **11. ROOM 2 - BACK 12. BRIDGE** 13. BRIDGE 14. ROOM 1 - END CAP LEFT 15. ROOM 1 - END CAP RIGHT 16. ROOM 3 - END CAP LEFT 17. ROOM 3 - END CAP RIGHT 18. ROOM 2 - END CAP LEFT 19. ROOM 2 - END CAP RIGHT

NUMBERS ON THE IMAGE ABOVE INDICATE THE TEMPLATE LOCATION # ON FRAME PLEASE ADD TEMPLATE LOCATION # TO END OF FILENAME. EX: "ORIGAMI3020-F-1"