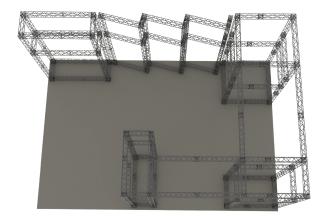

## TEMPLATE GUIDE

1. ROOM 1 - FRONT 2. ANGLED FRAME - LEFT **3. ANGLED FRAME - CENTER** 4. ANGLED FRAME - RIGHT 5. ROOM 3 - BACK 6. ROOM 4 - FRONT + LEFT END CAP 7. ROOM 2 - FRONT 8. ROOM 4 - BACK + RIGHT END CAP 9. ROOM 3 - FRONT 10. ROOM 1 - BACK **11. ROOM 2 - BACK 12. BRIDGE** 13. BRIDGE 14. ROOM 1 - END CAP LEFT 15. ROOM 1 - END CAP RIGHT 16. ROOM 3 - END CAP LEFT 17. ROOM 3 - END CAP RIGHT 18. ROOM 2 - END CAP LEFT 19. ROOM 2 - END CAP RIGHT

NUMBERS ON THE IMAGE ABOVE INDICATE THE TEMPLATE LOCATION # ON FRAME PLEASE ADD TEMPLATE LOCATION # TO END OF FILENAME. EX: "ORIGAMI3020-F-1"