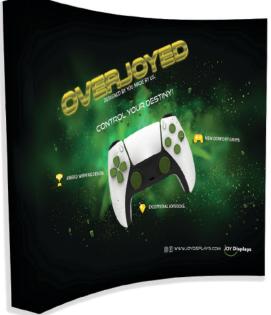

## OVERJOYED 8FT CURVED POP UP DISPLAY

**PRODUCT CODE: OJ-3X3CRV** 

The 8ft. Fabric Pop Up is the perfect display on the go. It's ready in minutes. The lightweight aluminum alloy frame locks in place using plastic hooks. Fasten the graphic to the frame with hook & loop. Interchangeable graphics make it a versatile choice, Easily collapse the frame with front graphic attached. Its versatility and simple 2-minute setup, as well as its hook & loop attachment, makes it functional for special events as well as an in-office promotional tool for walk-in customers.