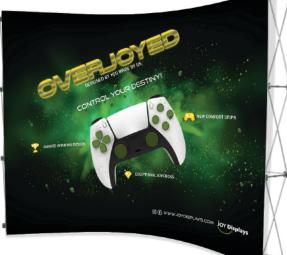

## OVERJOYED 8FT CURVED POP UP DISPLAY

**PRODUCT CODE: OJ-3X3CRV** 

The 8ft. Fabric Pop Up is the perfect display on the go. It's ready in minutes. The lightweight aluminum alloy frame locks in place using plastic hooks. Fasten the graphic to the frame with hook & loop. Interchangeable graphics make it a versatile choice, Easily collapse the frame with front graphic attached. Its versatility and simple 2-minute setup, as well as its hook & loop attachment, makes it functional for special events as well as an in-office promotional tool for walk-in customers.