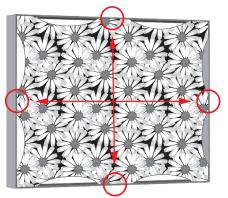

#### Step 2

Take care the centers: Insert the middle edges of the graphic into each side of the frame.