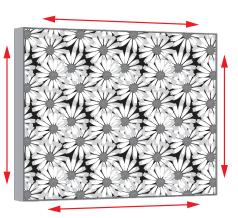

#### Step 3

Finishing the installation: Insert the remaining graphic edges

into the frame starting from the center toward to the corners.