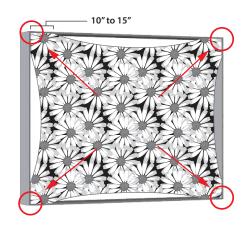

# **Start on the 4 corners:** Insert the graphic edges to the

frame on top left & right corners for at least 10"~15" long to secure the positions first. Repeat top steps for bottom left and right corners.