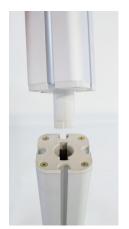

#### **Product Features**

introducing the all new tahoe twistlock modular display, redesigned to be completely toolless. Replicated to keep the striking look of the Classic tahoe, the tahoe twistlock is much easier to set up and 50% faster. Simply, twist the pieces together to look into place, and untwist to disassemble. the tahoe twistlock is available in size 10ft., 13ft., and 20ft. and is fully customizable, making it the perfect modular back wall display, did we mention it's toolless?

#### **Package Includes**

- (3) Small Acrylic Shelves with Brackets
- (1) Acrylic Table With Brackets
- (1) Canopy Frame w/Pillow Case (Gray/Silver)
- (4) Acrylic Wings with Brackets
- (2) Feet
- (4) Vertical Twist Lock Extrusions
- (4) Horizontal Extrusions
- (1) Hard Case, including inner packing material, with Tahoe logo
- (1) Acrylic Header with Brackets
- (1) Instructions