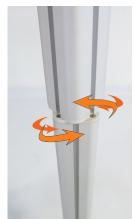

#### **Product Features**

introducing the all new tahoe twistlock modular display, redesigned to be completely toolless. Replicated to keep the striking look of the Classic tahoe, the tahoe twistlock is much easier to set up and 50% faster. Simply, twist the pieces together to look into place, and untwist to disassemble. the tahoe twistlock is available in size 10ft., 13ft., and 20ft. and is fully customizable, making it the perfect modular back wall display, did we mention it's toolless?