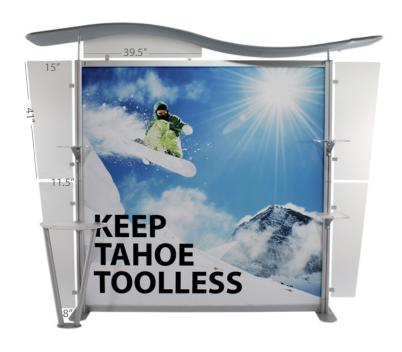

#### **Product Features**

introducing the all new tahoe twistlock modular display, redesigned to be completely toolless. Replicated to keep the striking look of the Classic tahoe, the tahoe twistlock is much easier to set up and 50% faster. Simply, twist the pieces together to look into place, and untwist to disassemble. the tahoe twistlock is available in size 10ft., 13ft., and 20ft. and is fully customizable, making it the perfect modular back wall display, did we mention it's toolless?

| Display Dimension | 119"W x 96"H    |
|-------------------|-----------------|
| Graphic Size      | 82.5"W x 82.5"H |

## **Graphic Specification**

82.5"W x 82.5"H

Graphic Turnaround Time is 2 business days for up to 2 sets