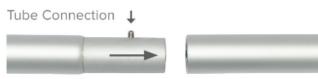

Press button & insert swaged end into receiving end of tubing

## **SET UP INSTRUCTIONS**

Press button & insert swaged end into receiving end of tubing