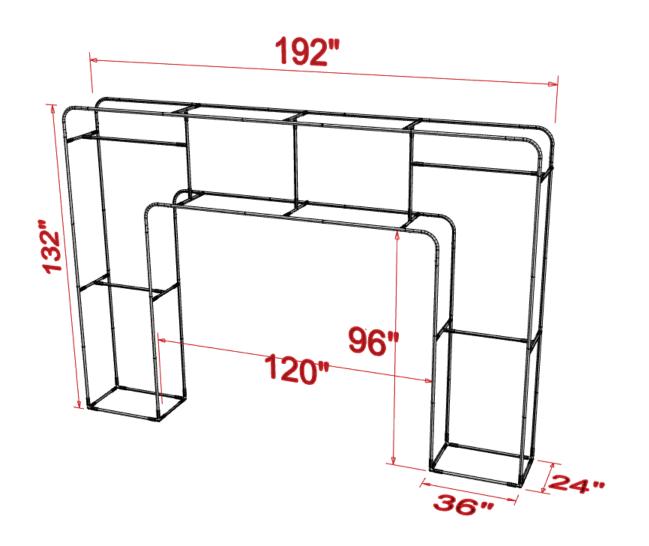

Designed to be a versatile focal point, the Wallbox Arch is perfect for a myriad of settings, from event entrances and tradeshows to exhibitions, start/finish lines, concerts, and other events. Its impressive dimensions of 16 feet in width, 11 feet in height, and 2 feet in depth create a captivating structure that leaves a lasting impression.

The strategically positioned 10-foot wide by 8-foot tall opening in the middle adds a dynamic element to the arch, creating a welcoming passage that beckons attendees to explore what lies beyond. Assembling the Wallbox Arch is a breeze, thanks to its tool-free assembly and spring push-button connection, allowing you to focus on the success of your event rather than the setup.

\*Recommended for indoor use only

| DISPLAY DIMENSIONS | 192"W x 132"H x 24"D |
|--------------------|----------------------|
| GRAPHIC DIMENSIONS | See Templates        |