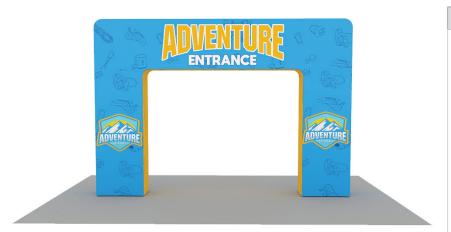

WALLBUX

SKU:WB BAG

PRODUCT DESCRIPTION

Introducing the Wallbox Arch 16ft., a masterfully designed showcase that seamlessly combines elegance and functionality. Crafted with a robust 30mm aluminum tube frame, this archway exhibit is a beacon of sophistication, commanding attention at every indoor event.

Designed to be a versatile focal point, the Wallbox Arch is perfect for a myriad of settings, from event entrances and tradeshows to exhibitions, start/finish lines, concerts, and other events. Its impressive dimensions of 16 feet in width, 11 feet in height, and 2 feet in depth create a captivating structure that leaves a lasting impression.

The strategically positioned 10-foot wide by 8-foot tall opening in the middle adds a dynamic element to the arch, creating a welcoming passage that beckons attendees to explore what lies beyond. Assembling the Wallbox Arch is a breeze, thanks to its tool-free assembly and spring push-button connection, allowing you to focus on the success of your event rather than the setup.