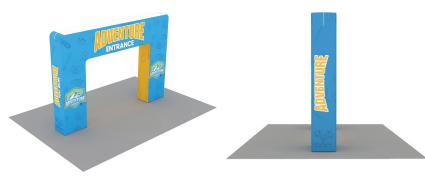

Designed to be a versatile focal point, the Wallbox Arch is perfect for a myriad of settings, from event entrances and tradeshows to exhibitions, start/finish lines, concerts, and other events. Its impressive dimensions of 16 feet in width, 11 feet in height, and 2 feet in depth create a captivating structure that leaves a lasting impression.

The strategically positioned 10-foot wide by 8-foot tall opening in the middle adds a dynamic element to the arch, creating a welcoming passage that beckons attendees to explore what lies beyond. Assembling the Wallbox Arch is a breeze, thanks to its tool-free assembly and spring push-button connection, allowing you to focus on the success of your event rather than the setup.

#### **GRAPHIC FINISHING**

Pillowcase graphic finishing with white #10 zipper closure across the top of the graphic. Top of arch and bottom of feet are blank white stretch fabric