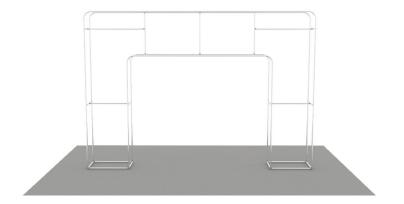

### **DISPLAY CONSTRUCTION**

30mm aluminum tubing with plastic connectors

| SHIPPING WEIGHTS & DIMENSIONS |
|-------------------------------|
|                               |

| Shipping Weight     | 89 lbs (Graphic Package)<br>76 lbs (Hardware Only)<br>13 lbs (Graphic Only)                                             |
|---------------------|-------------------------------------------------------------------------------------------------------------------------|
| Shipping Dimensions | 54" L x 11.25" W x 11.25" H (Graphic Package)<br>54" L x 11.25" W x 11.25" H (Hardware Only)<br>Poly Bag (Graphic Only) |

# PARTS LIST

|   | PART NAME       | LENGTH | TUBE | QTY |
|---|-----------------|--------|------|-----|
| Α | 32" TUBE        | 32"    | F/F  | 4   |
| В | 27" TUBE        | 30.1"  | M/F  | 16  |
| C | 20" TUBE        | 23.1"  | M/F  | 4   |
| D | 36" TUBE        | 39.1"  | M/F  | 4   |
| Ε | 27" TUBE        | 30.1"  | M/F  | 8   |
| F | 32" TUBE        | 35.1"  | F/F  | 2   |
| G | 20" TUBE        | 23.1"  | F/F  | 12  |
| Н | 33.5" TUBE      | 38.6"  | M/F  | 4   |
| Ι | 32" TUBE        | 32"    | F/F  | 6   |
| J | 12" CURVE       | N/A    | F/F  | 8   |
| K | 47" TUBE        | 47"    | F/F  | 2   |
| L | 3 WAY CONNECTOR | N/A    | N/A  | 8   |
| М | 32" TUBE        | 38.2"  | M/M  | 8   |