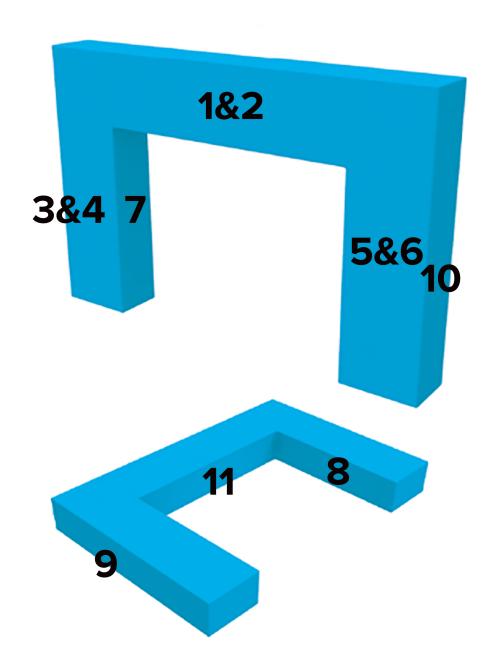

### **TEMPLATE GUIDE**

- 1. Top Header Front
- 2. Top Header Back
- 3. Left Column Front
- 4. Left Column Back
- **5. Right Column Front**
- 6. Right Column Back

- 7. Left Column Inner
- 8. Right Column Inner
- 9. Left Column Outer
- 10. Right Column Outer
- 11. Header Bottom

NUMBERS ON THE IMAGE ABOVE INDICATE THE TEMPLATE LOCATION # ON FRAME PLEASE ADD TEMPLATE LOCATION # TO END OF FILENAME. EX: "WB-ARCH16-1"