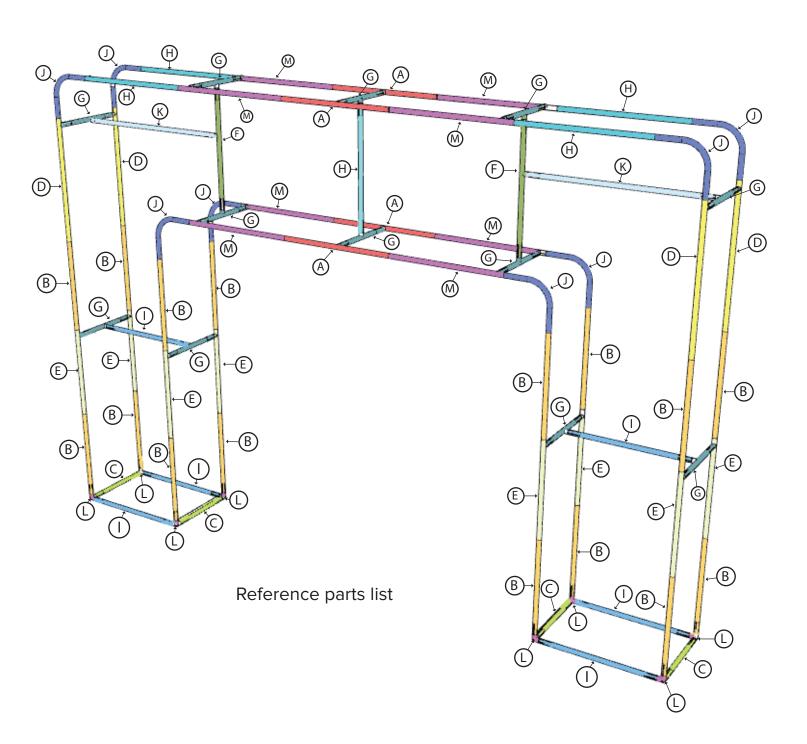

# PARTS LIST

|   | PART NAME       | LENGTH | TUBE | QTY |
|---|-----------------|--------|------|-----|
| Α | 32" TUBE        | 32"    | F/F  | 4   |
| В | 27" TUBE        | 30.1"  | M/F  | 16  |
| C | 20" TUBE        | 23.1"  | M/F  | 4   |
| D | 36" TUBE        | 39.1"  | M/F  | 4   |
| Ε | 27" TUBE        | 30.1"  | M/F  | 8   |
| F | 32" TUBE        | 35.1"  | F/F  | 2   |
| G | 20" TUBE        | 23.1"  | F/F  | 12  |
| Н | 33.5" TUBE      | 38.6"  | M/F  | 4   |
| Ι | 32" TUBE        | 32"    | F/F  | 6   |
| J | 12" CURVE       | N/A    | F/F  | 8   |
| K | 47" TUBE        | 47"    | F/F  | 2   |
| L | 3 WAY CONNECTOR | N/A    | N/A  | 8   |
| М | 32" TUBE        | 38.2"  | M/M  | 8   |