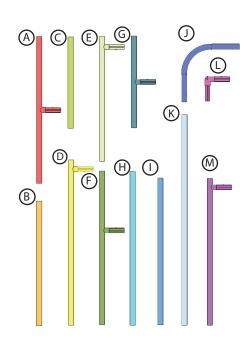

# PARTS LIST

|   | PART NAME       | LENGTH | TUBE | QTY |
|---|-----------------|--------|------|-----|
| Α | 32" TUBE        | 32"    | F/F  | 4   |
| В | 27" TUBE        | 30.1"  | M/F  | 16  |
| C | 20" TUBE        | 23.1"  | M/F  | 4   |
| D | 36" TUBE        | 39.1"  | M/F  | 4   |
| Ε | 27" TUBE        | 30.1"  | M/F  | 8   |
| F | 32" TUBE        | 35.1"  | F/F  | 2   |
| G | 20" TUBE        | 23.1"  | F/F  | 12  |
| Н | 33.5" TUBE      | 38.6"  | M/F  | 4   |
| Ι | 32" TUBE        | 32"    | F/F  | 6   |
| J | 12" CURVE       | N/A    | F/F  | 8   |
| K | 47" TUBE        | 47"    | F/F  | 2   |
| L | 3 WAY CONNECTOR | N/A    | N/A  | 8   |
| М | 32" TUBE        | 38.2"  | M/M  | 8   |