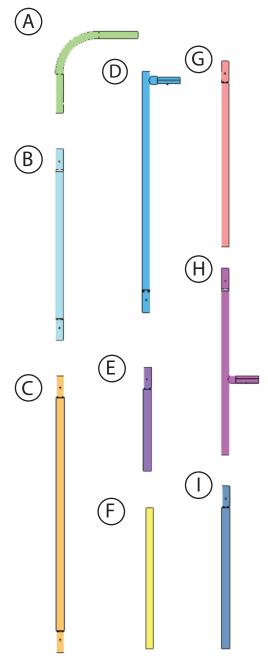

### PARTS LIST

|   | PART NAME   | LENGTH | TUBE | QTY |
|---|-------------|--------|------|-----|
| Α | 12" CURVE   | N/A    | F/F  | 8   |
| В | 21.5" TUBE  | 28"    | M/M  | 2   |
| C | 34" TUBE    | 40.5"  | M/M  | 4   |
| D | 32" TUBE    | 35.25" | M/F  | 4   |
| Е | 12" TUBE    | 15.25" | F/M  | 6   |
| F | 20.75" TUBE | 20.75" | F/F  | 5   |
| G | 24" TUBE    | 27.25" | M/F  | 8   |
| Н | 24" TUBE    | 27.25" | M/F  | 2   |
| Π | 20.75" TUBE | 30.5"  | M/F  | 5   |