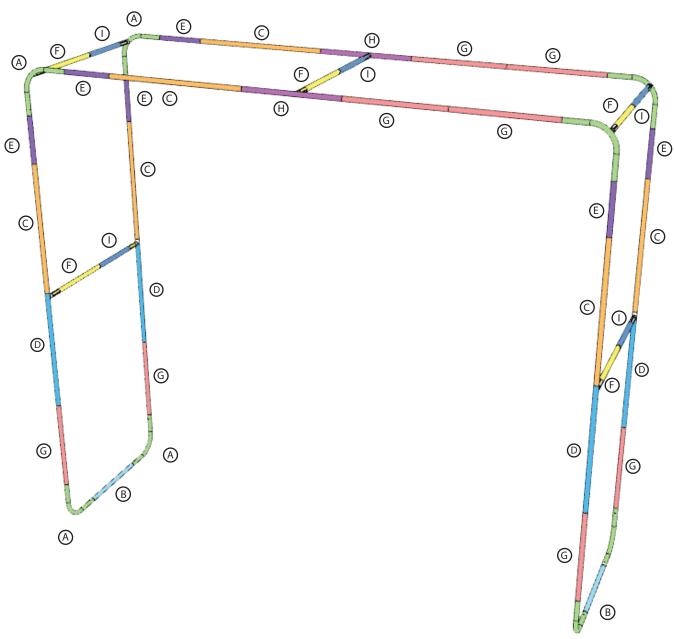

### PARTS LIST

|   | PART NAME   | LENGTH | TUBE | QTY |
|---|-------------|--------|------|-----|
| Α | 12" CURVE   | N/A    | F/F  | 8   |
| В | 21.5" TUBE  | 28"    | M/M  | 2   |
| C | 34" TUBE    | 40.5"  | M/M  | 4   |
| D | 32" TUBE    | 35.25" | M/F  | 4   |
| Е | 12" TUBE    | 15.25" | F/M  | 6   |
| F | 20.75" TUBE | 20.75" | F/F  | 5   |
| G | 24" TUBE    | 27.25" | M/F  | 8   |
| Н | 24" TUBE    | 27.25" | M/F  | 2   |
| Π | 20.75" TUBE | 30.5"  | M/F  | 5   |