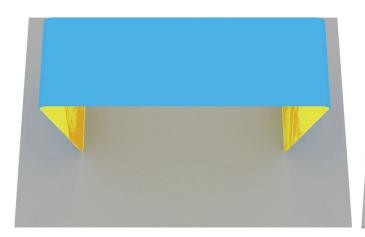

PRODUCT CATEGORY: WALLBOX DISPLAYS

PRODUCT CODE: WB-SLIM-ARCH-12X10

Introducing the Wallbox Slim Arch 12ft  $\times$  10ft – an innovative and stylish solution to elevate your indoor events. With a sturdy 30mm aluminum tube frame and hassle-free tool-free push-button connection, this archway stands at the pinnacle of convenience and durability.

The impressive dimensions of 12ft wide, 10ft tall, and 4ft deep create a captivating presence, making it the perfect focal point for any indoor event. Its sleek design seamlessly integrates into various settings, adding a touch of sophistication to your space.

Featuring dye-sublimated fabric graphics with pillowcase finishing and zipper closure, the Wallbox Slim Arch ensures vibrant and high-quality visuals. The graphics are printed on both sides of the display, maximizing visibility and engagement from all angles, making it an ideal choice for capturing attention in busy event environments.

The Wallbox Slim Arch is designed for indoor use, making it an excellent choice for trade shows, conferences, exhibitions, and other indoor events where you want to make a lasting impression.

Upgrade your event presence with the Wallbox Slim Arch 12ft x 10ft - Where style, durability, and ease of use converge to create a seamless and impactful display experience.