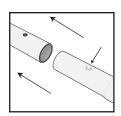

Press button & insert swaged end into receiving end of tubing

PRODUCT CATEGORY: WALLBOX DISPLAYS
PRODUCT CODE: WB-SLIM-ARCH-12X10

## **SET UP INSTRUCTIONS**

Press button & insert swaged end into receiving end of tubing

PRODUCT CATEGORY: WALLBOX DISPLAYS
PRODUCT CODE: WB-SLIM-ARCH-12X10