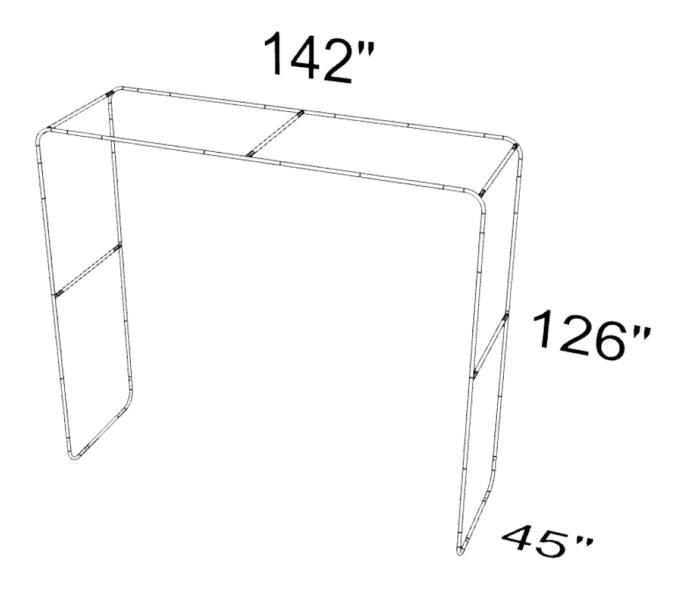

\*Recommended for indoor use only

| ,                  |                      |  |  |  |
|--------------------|----------------------|--|--|--|
| DISPLAY DIMENSIONS | 142"W x 126"H x 45"D |  |  |  |
| GRAPHIC DIMENSIONS | See Templates        |  |  |  |