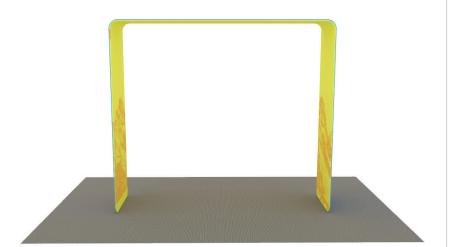

PRODUCT CATEGORY: WALLBOX DISPLAYS

PRODUCT CODE: WB-SLIM-ARCH-12X10

Introducing the Wallbox Slim Arch 12ft  $\times$  10ft – an innovative and stylish solution to elevate your indoor events. With a sturdy 30mm aluminum tube frame and hassle-free tool-free push-button connection, this archway stands at the pinnacle of convenience and durability.

The impressive dimensions of 12ft wide, 10ft tall, and 4ft deep create a captivating presence, making it the perfect focal point for any indoor event. Its sleek design seamlessly integrates into various settings, adding a touch of sophistication to your space.

# **IMAGES**