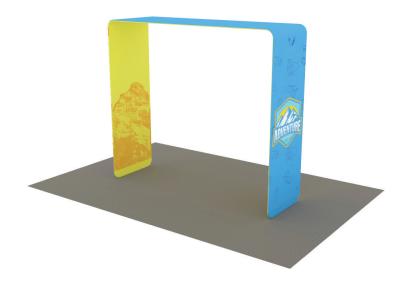

Featuring dye-sublimated fabric graphics with pillowcase finishing and zipper closure, the Wallbox Slim Arch ensures vibrant and high-quality visuals. The graphics are printed on both sides of the display, maximizing visibility and engagement from all angles, making it an ideal choice for capturing attention in busy event environments.

The Wallbox Slim Arch is designed for indoor use, making it an excellent choice for trade shows, conferences, exhibitions, and other indoor events where you want to make a lasting impression.

Upgrade your event presence with the Wallbox Slim Arch 12ft x 10ft - Where style, durability, and ease of use converge to create a seamless and impactful display experience.

# **IMAGES**