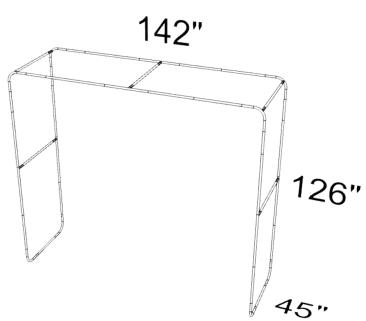

The impressive dimensions of 12ft wide, 10ft tall, and 4ft deep create a captivating presence, making it the perfect focal point for any indoor event. Its sleek design seamlessly integrates into various settings, adding a touch of sophistication to your space.

\*Recommended for indoor use only

| ,                  |                      |  |  |  |
|--------------------|----------------------|--|--|--|
| DISPLAY DIMENSIONS | 142"W x 126"H x 45"D |  |  |  |
| GRAPHIC DIMENSIONS | See Templates        |  |  |  |