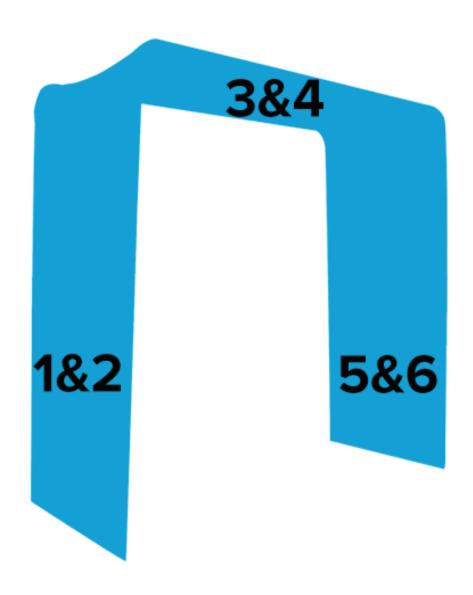

### **TEMPLATE GUIDE**

- 1. Left Support Outside 4. Top Inside
- 3. Top Outside

- 2. Left Support Inside 5. Right Support Outside
  - 6. 5. Right Support Inside

NUMBERS ON THE IMAGE ABOVE INDICATE THE TEMPLATE LOCATION # ON FRAME PLEASE ADD TEMPLATE LOCATION # TO END OF FILENAME. EX: "WB-SLIM-ARCH-12X10-1"