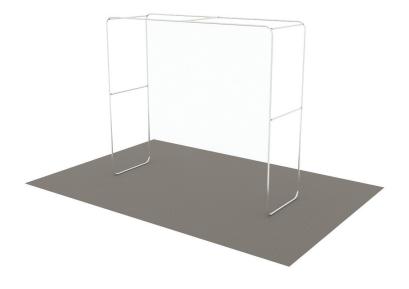

#### **DISPLAY CONSTRUCTION**

30mm aluminum tubing with plastic connectors

Press button & insert swaged end into receiving end of tubing

PRODUCT CATEGORY: WALLBOX DISPLAYS
PRODUCT CODE: WB-SLIM-ARCH-12X10

# **IMAGES**