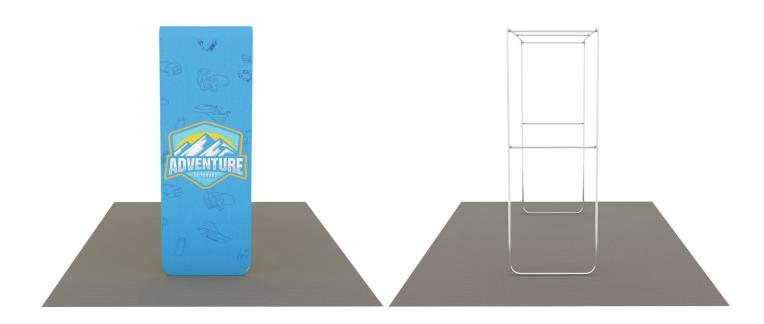

PRODUCT CATEGORY: WALLBOX DISPLAYS

PRODUCT CODE: WB-SLIM-ARCH-12X10

Introducing the Wallbox Slim Arch 12ft  $\times$  10ft – an innovative and stylish solution to elevate your indoor events. With a sturdy 30mm aluminum tube frame and hassle-free tool-free push-button connection, this archway stands at the pinnacle of convenience and durability.

The impressive dimensions of 12ft wide, 10ft tall, and 4ft deep create a captivating presence, making it the perfect focal point for any indoor event. Its sleek design seamlessly integrates into various settings, adding a touch of sophistication to your space.

Featuring dye-sublimated fabric graphics with pillowcase finishing and zipper closure, the Wallbox Slim Arch ensures vibrant and high-quality visuals. The graphics are printed on both sides of the display, maximizing visibility and engagement from all angles, making it an ideal choice for capturing attention in busy event environments.