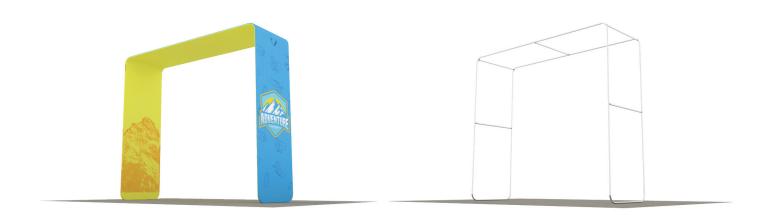

### **TEMPLATE GUIDE**

- 1. Left Support Outside 4. Top Inside
- 3. Top Outside

- 2. Left Support Inside 5. Right Support Outside
  - 6. 5. Right Support Inside

NUMBERS ON THE IMAGE ABOVE INDICATE THE TEMPLATE LOCATION # ON FRAME PLEASE ADD TEMPLATE LOCATION # TO END OF FILENAME. EX: "WB-SLIM-ARCH-12X10-1"