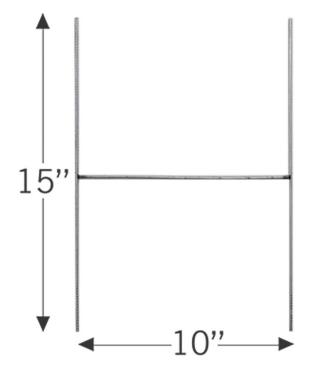

GRAPHIC SIZE 18" W x 11" H

**GRAPHIC MATERIAL** 

4mm Thick Coroplast with UV Print

GRAPHIC FINISHING

Cut to size

**DISPLAY CONSTRUCTION** 

9 Gauge Galvanized steel ground stake w/zinc coating

| SHIPPING | WEIGHTS & | & D | IMENSIONS | (PER | 20 PACI | <) |
|----------|-----------|-----|-----------|------|---------|----|
|          |           |     |           |      |         |    |

 Shipping Weight
 18 lbs (Graphics + Stakes)

 10 lbs (Graphic Only)

Shipping Dimensions 36" W x 24" H x 6" D

GRAPHIC TURN AROUND TIME

3 business days after proof approval up to 5 sets
AVAILABILITY CA, PA, and PFC