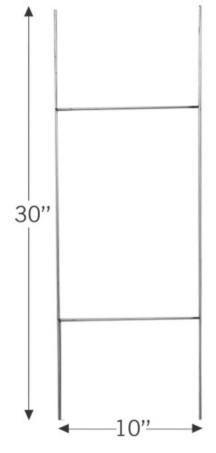

## PRODUCT DESCRIPTION

Our Yard Signs are an economical and durable solution for displaying your message outdoors. The ground stakes are paired with 4mm UV cured coroplast prints with single and double sided printing options available. The H stakes are constructed of 9 gauge galvanized steel with zinc coating making them durable for outdoor use. Simply slide the H stakes into the flutes of the coroplast to install. Graphic Packages and Graphic Only for 23" x 18' Graphics + Large H stake are available in 10 packs only.

GRAPHIC SIZE 23"W x 18"H

**GRAPHIC MATERIAL** 

4mm Thick Coroplast with UV Print

GRAPHIC FINISHING

Cut to size

**DISPLAY CONSTRUCTION** 

9 Gauge Galvanized steel ground stake w/zinc coating

SHIPPING WEIGHTS & DIMENSIONS (PER 20 PACK)

 Shipping Weight
 18 lbs (Graphics + Stakes)

 10 lbs (Graphic Only)

 Shipping Dimensions
 36" W x 24" H x 6" D

GRAPHIC TURN AROUND TIME

3 business days after proof approval up to 5 sets
AVAILABILITY CA, PA, and PFC