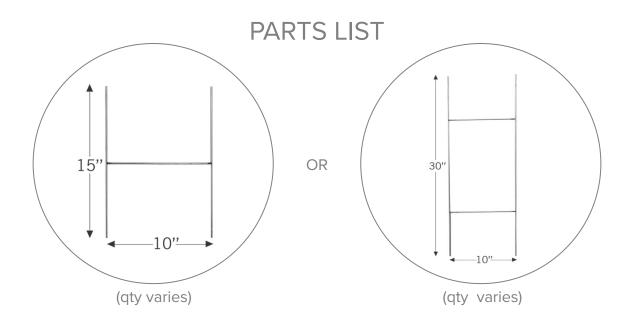

d double sided printing options available. The H stakes are constructed of 9 gauge galvanized steel with zinc coating making them durable for outdoor use. Simply slide the H stakes into the flutes of the coroplast to install. Graphic Packages and Graphic Only for 23" x 18' Graphics + Large H stake are available in 10 packs only.

GRAPHIC SIZE 23"W x 18"H

**GRAPHIC MATERIAL** 

4mm Thick Coroplast with UV Print

GRAPHIC FINISHING

Cut to size

**DISPLAY CONSTRUCTION** 

9 Gauge Galvanized steel ground stake w/zinc coating

SHIPPING WEIGHTS & DIMENSIONS (PER 20 PACK)

 Shipping Weight
 18 lbs (Graphics + Stakes)

 10 lbs (Graphic Only)

 Shipping Dimensions
 36" W x 24" H x 6" D

GRAPHIC TURN AROUND TIME

3 business days after proof approval up to 5 sets
AVAILABILITY CA, PA, and PFC











## TEMPLATES