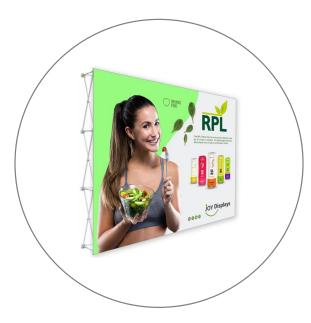

#### PRODUCT DESCRIPTION

The RPL Fabric Pop Up is the perfect display on the go and is ready in minutes. The lightweight aluminum alloy frame locks in place using plastic hooks. Attach the graphic to the frame with hook and loop fasteners. Interchangeable graphics make it a versatile choice. Easily collapse the frame with front graphic attached and stow in your carry bag.

| DISPLAY DIMENSIONS | 118"W x 89"H x 12"D |
|--------------------|---------------------|
| GRAPHIC SIZE       | 142.25"W x 88.5"H   |

#### **GRAPHIC MATERIAL**

Stretch Fabric