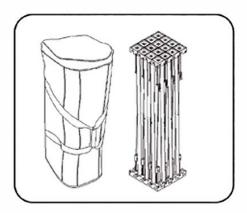

## Frame Assembly

1. Remove frame from bag.

2. Expand frame by pulling outward.

3. Make sure velcro strips are facing up.

4. Push together all locks on frame to connect.