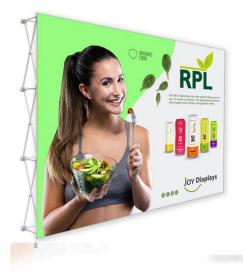

#### PRODUCT DESCRIPTION

The RPL Fabric Pop Up is the perfect display on the go and is ready in minutes. The lightweight aluminum alloy frame locks in place using plastic hooks. Attach the graphic to the frame with hook and loop fasteners. Interchangeable graphics make it a versatile choice. Easily collapse the frame with front graphic attached and stow in your carry bag.

| DISPLAY DIMENSIONS | 118"W x 89"H x 12"D |
|--------------------|---------------------|
| GRAPHIC SIZE       | 142.25"W x 88.5"H   |

#### **GRAPHIC MATERIAL**

Stretch Fabric