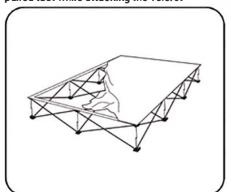

### **Graphic Installation**

5. Starting at one corner, attach velcro on the graphic to velcro on the frame.

Attach the rest of the graphic by working your way around the frame. Make sure graphic is pulled taut while attaching the velcro.

7. If needed, adjust graphic for maximum tautness. Secure end caps to complete.

\*Note - To avoid damage, disconnect end caps and all hooks before collapsing frame. Graphic can remain on frame during storage.