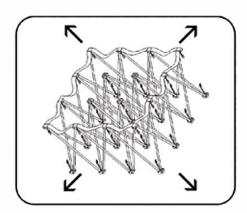

## Frame Assembly

1. Remove frame from bag.

2. Expand frame by pulling outward.

3. Make sure velcro strips are facing up.

4. Push together all locks on frame to connect.

### **Graphic Installation**

5. Starting at one corner, attach velcro on the graphic to velcro on the frame.

Attach the rest of the graphic by working your way around the frame. Make sure graphic is pulled taut while attaching the velcro.