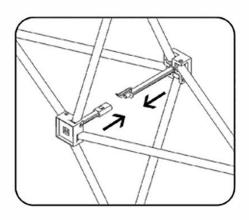

## Frame Assembly

1. Remove frame from bag.

2. Expand frame by pulling outward.

3. Make sure velcro strips are facing up.

4. Push together all locks on frame to connect.