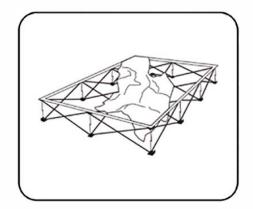

### **Graphic Installation**

5. Starting at one corner, attach velcro on the graphic to velcro on the frame.

Attach the rest of the graphic by working your way around the frame. Make sure graphic is pulled taut while attaching the velcro.