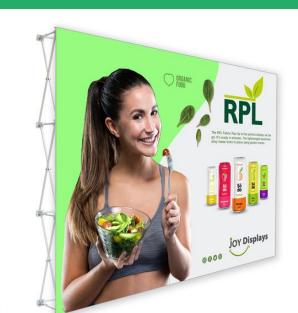

#### PRODUCT DESCRIPTION

The RPL Fabric Pop Up is the perfect display on the go and is ready in minutes. The lightweight aluminum alloy frame locks in place using plastic hooks. Attach the graphic to the frame with hook and loop fasteners. Interchangeable graphics make it a versatile choice. Easily collapse the frame with front graphic attached and stow in your carry bag.

| DISPLAY DIMENSIONS | 118"W x 89"H x 12"D |
|--------------------|---------------------|
| GRAPHIC SIZE       | 142.25"W x 88.5"H   |