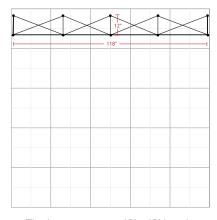

| DISPLAY DIMENSIONS | 118"W x 89"H x 12"D |
|--------------------|---------------------|
| GRAPHIC SIZE       | 142.25"W x 88.5"H   |