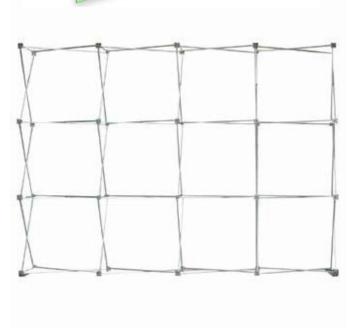

#### **DISPLAY CONSTRUCTION**

Aluminum frame, 2" Velcro (hook) strips, and plastic hooks.

## Frame Assembly

1. Remove frame from bag.

2. Expand frame by pulling outward.

3. Make sure velcro strips are facing up.

4. Push together all locks on frame to connect.