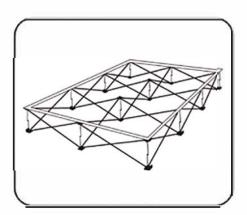

## Frame Assembly

1. Remove frame from bag.

2. Expand frame by pulling outward.

3. Make sure velcro strips are facing up.

4. Push together all locks on frame to connect.