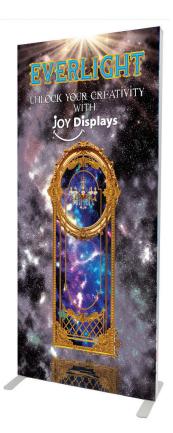

## **EVERLIGHT** - Backlit Double-Sided Lightbox

The latest addition to the JOYDISPLAYS lightbox family. Designed for individual store displays, it offers double-sided graphic capabilities without the modular features of larger counterparts. With a streamlined design and an integrated transformer, the Everlight light box presents a clean appearance, exposing only a single power cable. Included is a padded travel bag with foam inserts for secure storage and transportation. Experience a perfect blend of practicality and sophistication in your store displays with the Everlight.

Dye Sub Backlit Fabric, with dye dublimation printing process.

Silicone beading sewn around the perimeter of graphic.

**DISPLAY DIMENSIONS** 39.5"W  $\times$  79"H  $\times$  17"D **GRAPHIC SIZE** 40"W  $\times$  79.5"H