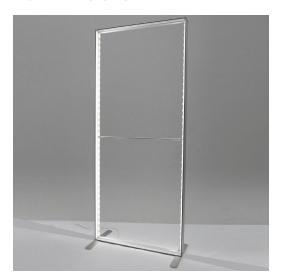

Dye Sub Backlit Fabric, with dye dublimation printing process.

Silicone beading sewn around the perimeter of graphic.

**DISPLAY DIMENSIONS** 39.5"W  $\times$  79"H  $\times$  17"D **GRAPHIC SIZE** 40"W  $\times$  79.5"H

**SHIPPING WEIGHT** 25 lbs (frame only) 27 lbs (frame & graphic)

**SHIPPING DIMENSIONS** 44"L x 13"W x 5.5"H

LED LIGHTS ON LEFT/RIGHT SIDES

4 business days after proof approval (up to 6 sets)

**INCLUDES TRAVEL BAG** 