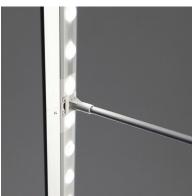

**SHIPPING WEIGHT** 25 lbs (frame only) 27 lbs (frame & graphic)

**SHIPPING DIMENSIONS** 44"L x 13"W x 5.5"H

LED LIGHTS ON LEFT/RIGHT SIDES

4 business days after proof approval (up to 6 sets)

**INCLUDES TRAVEL BAG** 