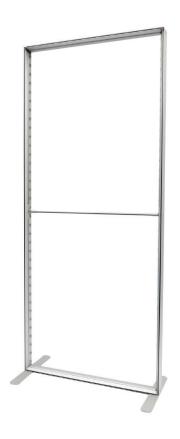

Dye Sub Backlit Fabric, with dye dublimation printing process.

Silicone beading sewn around the perimeter of graphic.

**DISPLAY DIMENSIONS** 39.5"W  $\times$  79"H  $\times$  17"D **GRAPHIC SIZE** 40"W  $\times$  79.5"H

**SHIPPING WEIGHT** 25 lbs (frame only) 27 lbs (frame & graphic)

**SHIPPING DIMENSIONS** 44"L x 13"W x 5.5"H

LED LIGHTS ON LEFT/RIGHT SIDES

4 business days after proof approval (up to 6 sets)

**INCLUDES TRAVEL BAG** 