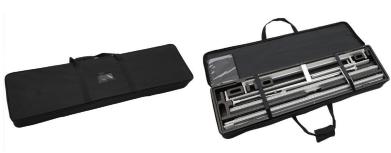

**SHIPPING WEIGHT** 25 lbs (frame only) 27 lbs (frame & graphic)

**SHIPPING DIMENSIONS** 44"L x 13"W x 5.5"H

LED LIGHTS ON LEFT/RIGHT SIDES

4 business days after proof approval (up to 6 sets)

**INCLUDES TRAVEL BAG** 

TRAVEL BAG OPEN