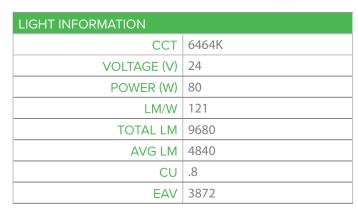

design and an integrated transformer, the Everlight light box presents a clean appearance, exposing only a single power cable. Included is a padded travel bag with foam inserts for secure storage and transportation. Experience a perfect blend of practicality and sophistication in your store displays with the Everlight.





Dye Sub Backlit Fabric, with dye dublimation printing process.

Silicone beading sewn around the perimeter of graphic.

**DISPLAY DIMENSIONS** 39.5"W  $\times$  79"H  $\times$  17"D **GRAPHIC SIZE** 40"W  $\times$  79.5"H

**SHIPPING WEIGHT** 25 lbs (frame only) 27 lbs (frame & graphic)

**SHIPPING DIMENSIONS** 44"L x 13"W x 5.5"H









LED LIGHTS ON LEFT/RIGHT SIDES



4 business days after proof approval (up to 6 sets)



**INCLUDES TRAVEL BAG** 

TRAVEL BAG OPEN





## **EVERLIGHT** - Backlit Double-Sided Lightbox