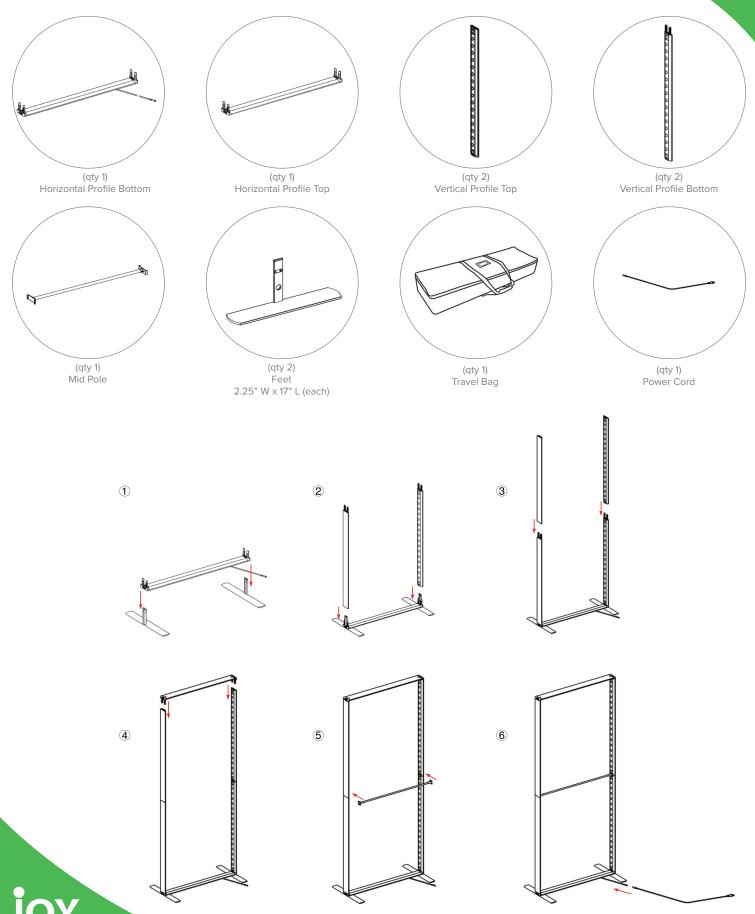

## **EVERLIGHT** - Backlit Double-Sided Lightbox

The latest addition to the JOYDISPLAYS lightbox family. Designed for individual store displays, it offers double-sided graphic capabilities without the modular features of larger counterparts. With a streamlined design and an integrated transformer, the Everlight light box presents a clean appearance, exposing only a single power cable. Included is a padded travel bag with foam inserts for secure storage and transportation. Experience a perfect blend of practicality and sophistication in your store displays with the Everlight.

**SHIPPING WEIGHT** 25 lbs (frame only) 27 lbs (frame & graphic)

**SHIPPING DIMENSIONS** 44"L x 13"W x 5.5"H

LED LIGHTS ON LEFT/RIGHT SIDES

4 business days after proof approval (up to 6 sets)

**INCLUDES TRAVEL BAG** 