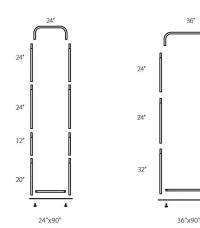

EZ EXTEND 5' x 11.5' EZ EXTEND FABRIC DISPLAYS PRODUCT CODE: EZ-ETE60x138



## SET UP INSTRUCTIONS EZEXTEND FABRIC DISPLAY

36"





Connect numbered tubes together.



48"

48"x90"



Snap tubes together.





Screw base to tube with threaded bottom.



Cover frame with fabric graphic.

To assemble, secure the longest vertical poles onto the black steel base using the included allen wrench. Add the bottom horizontal support pole and secure. Snap on the remaining vertical poles, then top frame with the curved bar to complete. Tilt or lay down **EZ**EXTEND to swiftly drape with the pillowcase graphic. Using the industrial-size zipper, zip underneath the bottom support pole, maximizing fabric tension.