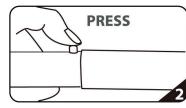

## SET UP INSTRUCTIONS EZEXTEND FABRIC DISPLAY

36"

Connect numbered tubes together.

48"

48"x90"

Snap tubes together.

Screw base to tube with threaded bottom.

Cover frame with fabric graphic.