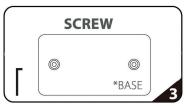

## SET UP INSTRUCTIONS EZEXTEND FABRIC DISPLAY

36"

Connect numbered tubes together.

48"

48"x90"

Snap tubes together.

Screw base to tube with threaded bottom.

Cover frame with fabric graphic.

To assemble, secure the longest vertical poles onto the black steel base using the included allen wrench. Add the bottom horizontal support pole and secure. Snap on the remaining vertical poles, then top frame with the curved bar to complete. Tilt or lay down **EZ**EXTEND to swiftly drape with the pillowcase graphic. Using the industrial-size zipper, zip underneath the bottom support pole, maximizing fabric tension.