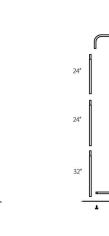

## SET UP INSTRUCTIONS EZEXTEND FABRIC DISPLAY

36"

Connect numbered tubes together.

48"

48"x90"

Snap tubes together.

Screw base to tube with threaded bottom.

Cover frame with fabric graphic.

To assemble, secure the longest vertical poles onto the black steel base using the included allen wrench. Add the bottom horizontal support pole and secure. Snap on the remaining vertical poles, then top frame with the curved bar to complete. Tilt or lay down **EZ**EXTEND to swiftly drape with the pillowcase graphic. Using the industrial-size zipper, zip underneath the bottom support pole, maximizing fabric tension.