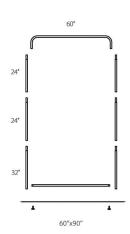

## SET UP INSTRUCTIONS EZEXTEND FABRIC DISPLAY

36"

Connect numbered tubes together.

48"

48"x90"

Snap tubes together.

Screw base to tube with threaded bottom.

Cover frame with fabric graphic.

To assemble, secure the longest vertical poles onto the black steel base using the included allen wrench. Add the bottom horizontal support pole and secure. Snap on the remaining vertical poles, then top frame with the curved bar to complete. Tilt or lay down **EZ**EXTEND to swiftly drape with the pillowcase graphic. Using the industrial-size zipper, zip underneath the bottom support pole, maximizing fabric tension.