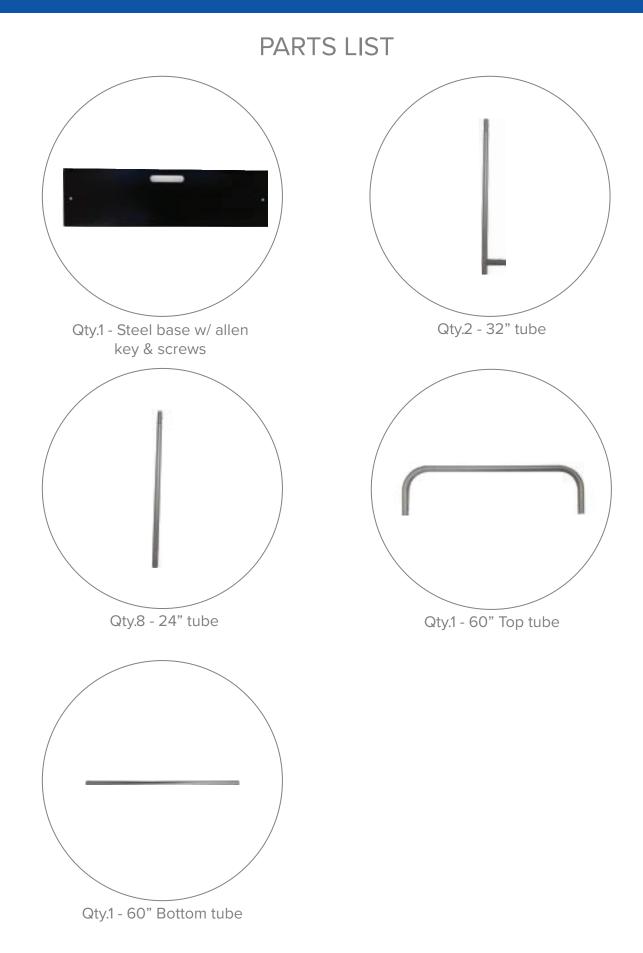

To assemble, secure the longest vertical poles onto the black steel base using the included allen wrench. Add the bottom horizontal support pole and secure. Snap on the remaining vertical poles, then top frame with the curved bar to complete. Tilt or lay down **EZ**EXTEND to swiftly drape with the pillowcase graphic. Using the industrial-size zipper, zip underneath the bottom support pole, maximizing fabric tension.