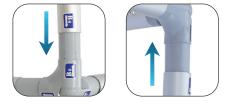

### B. Corner / Angle Connectors

Connect the corner/angle connectors at both ends of each vertical tube. Match the labels, located on the ends of every piece (ex:B1:B1,B8:B8,etc.).