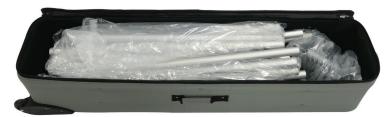

### PRODUCT DESCRIPTION

Introducing our newest EZ Tube Display, the EZ Tower! This display is very light-weight and is an excellent attention grabber due to its sheer size. The aluminum frame is completely tool free and easily assembled by snapping all of the individual tubes together. The graphic slides over the frame, pulled down until taut, and then is zipped closed. A durable case with wheels for easy transport is included. Grab all the attention at your next show with this massive display!

# PARTS LIST

Qty.1 - Silverbag