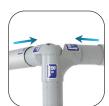

### B. Corner / Angle Connectors

Connect the corner/angle connectors at both ends of each vertical tube. Match the labels, located on the ends of every piece (ex:B1:B1,B8:B8,etc.).

#### C. Horizontal Tube

Connect the horizontal tubes to the remaining open ends of each corner/angle connector. Match the labels, located at each end. The frame setup is complete.

1. Drape

2. Pull

3. Zip

Drape the top of the frame, starting with the open end (bottom) of the graphic.