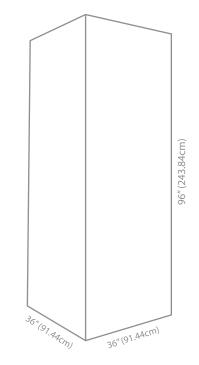

| DISPLAY DIMENSIONS                        | 36"W x 96"H x 36"D                                |
|-------------------------------------------|---------------------------------------------------|
| GRAPHIC SIZE                              | 36"W x 96"H (4 prints total)                      |
| GRAPHIC MATERIAL                          |                                                   |
| Stretch Fabric                            |                                                   |
| GRAPHIC FINISHING                         |                                                   |
| Dye Sublimation with Pillowcase Finishing |                                                   |
| DISPLAY CONSTRUCTION                      |                                                   |
| Aluminum Frame (38mm diameter tubing)     |                                                   |
| SHIPPING WEIGHTS & DIMENSIONS             |                                                   |
| Shipping Weight                           | 32 lbs (stand only)<br>39 lbs (frame and graphic) |
| Shipping Dimensions                       | 56.75"L x 13"W x 5.5"H                            |
| LARGE QUANTITY FREIGHT                    |                                                   |
| Freight Shipping                          | 20 boxes per 48"L x 40"W x 32.5"H skid            |
| Freight Weight                            | 685 lbs (frame only)<br>825 lbs (frame & graphic) |
| GRAPHIC TURN AROUND TIME                  |                                                   |
| 2 business days after proof approval      |                                                   |
| AVAILABILITY CA                           |                                                   |
|                                           |                                                   |