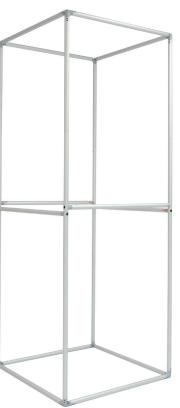

### PRODUCT DESCRIPTION

Introducing our newest EZ Tube Display, the EZ Tower! This display is very light-weight and is an excellent attention grabber due to its sheer size. The aluminum frame is completely tool free and easily assembled by snapping all of the individual tubes together. The graphic slides over the frame, pulled down until taut, and then is zipped closed. A durable case with wheels for easy transport is included. Grab all the attention at your next show with this massive display!

#### A. Vertical Tubing

The vertical tubes are multi-piece units, connected with an internal bungee cord. Push down on the button and insert into the receiving tube until the button snaps in place.

### B. Corner / Angle Connectors

Connect the corner/angle connectors at both ends of each vertical tube. Match the labels, located on the ends of every piece (ex:B1:B1,B8:B8,etc.).

#### C. Horizontal Tube

Connect the horizontal tubes to the remaining open ends of each corner/angle connector. Match the labels, located at each end. The frame setup is complete.

1. Drape

2. Pull

3. Zip

Drape the top of the frame, starting with the open end (bottom) of the graphic.