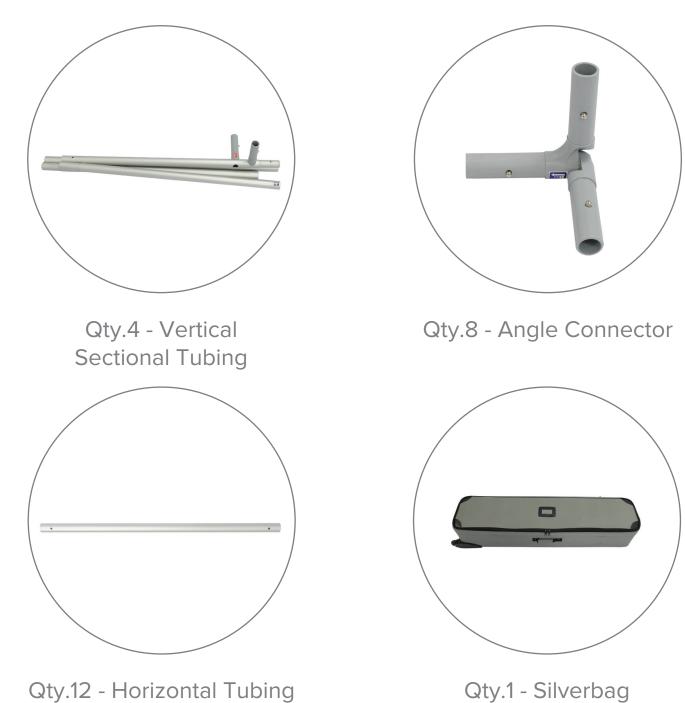

# PARTS LIST

Qty.1 - Silverbag

#### A. Vertical Tubing

The vertical tubes are multi-piece units, connected with an internal bungee cord. Push down on the button and insert into the receiving tube until the button snaps in place.

### B. Corner / Angle Connectors

Connect the corner/angle connectors at both ends of each vertical tube. Match the labels, located on the ends of every piece (ex:B1:B1,B8:B8,etc.).

#### C. Horizontal Tube

Connect the horizontal tubes to the remaining open ends of each corner/angle connector. Match the labels, located at each end. The frame setup is complete.

1. Drape

2. Pull

3. Zip

Drape the top of the frame, starting with the open end (bottom) of the graphic.