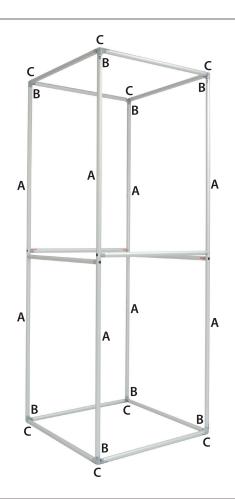

#### A. Vertical Tubing

The vertical tubes are multi-piece units, connected with an internal bungee cord. Push down on the button and insert into the receiving tube until the button snaps in place.

### B. Corner / Angle Connectors

Connect the corner/angle connectors at both ends of each vertical tube. Match the labels, located on the ends of every piece (ex:B1:B1,B8:B8,etc.).

#### C. Horizontal Tube

Connect the horizontal tubes to the remaining open ends of each corner/angle connector. Match the labels, located at each end. The frame setup is complete.

1. Drape

2. Pull

3. Zip

Drape the top of the frame, starting with the open end (bottom) of the graphic.