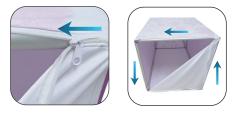

#### C. Horizontal Tube

Connect the horizontal tubes to the remaining open ends of each corner/angle connector. Match the labels, located at each end. The frame setup is complete.

1. Drape

2. Pull

3. Zip

Drape the top of the frame, starting with the open end (bottom) of the graphic.

Pull the graphic all the way down until taut.

Zip the bottom shut to maximize tension. The graphic install is complete.