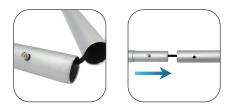

#### A. Vertical Tubing

The vertical tubes are multi-piece units, connected with an internal bungee cord. Push down on the button and insert into the receiving tube until the button snaps in place.