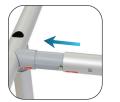

#### A. Vertical Tubing

The vertical tubes are multi-piece units, connected with an internal bungee cord. Push down on the button and insert into the receiving tube until the button snaps in place.