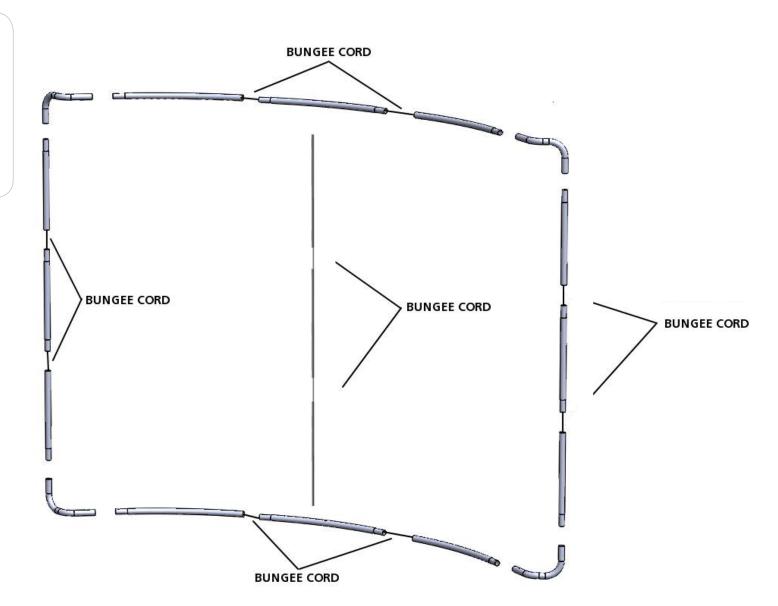

Assembly:
Assemble unit by laying tubes flat on the floor. Connect the bungee tube rails by pressing the push snap buttons in and sliding over (see drawing below) following the number labels listed, T1 to T1, T2 to T2 and so on.