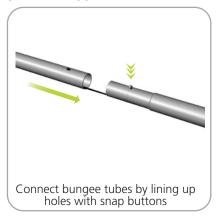

Assembly:
Assemble unit by laying tubes flat on the floor. Connect the bungee tube rails by pressing the push snap buttons in and sliding over (see drawing below) following the number labels listed, T1 to T1, T2 to T2 and so on.

### **TUBE CONNECTION**

CONNECT TUBE BY MATCHING NUMBER TO NUMBER, PRESSING PUSH PIN BUTTON AND SLIDING OVER