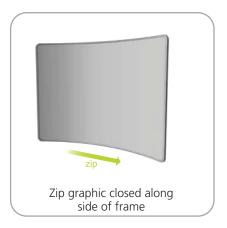

216mm(h)

Approximate total shipping weight: 15 lbs / 7 kg

dye-sublimation zipper pillowcase fabric

We are continually improving and modifying our product range and reserve the right to vary the specifications without prior notice. All dimensions and weights quoted are approximate and we accept no responsibility for variance. E&OE. See Graphic Templates for graphic bleed specifications.

Assembly:
Assemble unit by laying tubes flat on the floor. Connect the bungee tube rails by pressing the push snap buttons in and sliding over (see drawing below) following the number labels listed, T1 to T1, T2 to T2 and so on.

### **TUBE CONNECTION**



CONNECT TUBE BY MATCHING NUMBER TO NUMBER, PRESSING PUSH PIN BUTTON AND SLIDING OVER



## STEP 1: ASSEMBLE FRAME









STEP 2: ATTACH GRAPHIC