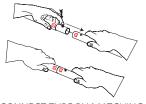

Assembly:
Assemble unit by laying tubes flat on the floor. Connect the bungee tube rails by pressing the push snap buttons in and sliding over (see drawing below) following the number labels listed, T1 to T1, T2 to T2 and so on.

### **TUBE CONNECTION**

CONNECT TUBE BY MATCHING NUMBER TO NUMBER, PRESSING PUSH PIN BUTTON AND SLIDING OVER