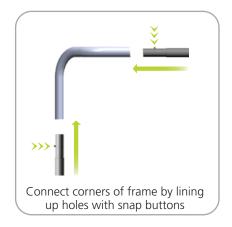

Assembly:
Assemble unit by laying tubes flat on the floor. Connect the bungee tube rails by pressing the push snap buttons in and sliding over (see drawing below) following the number labels listed, T1 to T1, T2 to T2 and so on.