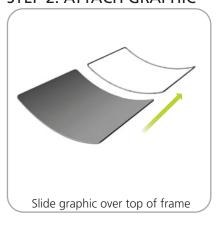

x 216mm(h)

Approximate total shipping weight: 15 lbs / 7 kg

dye-sublimation zipper pillowcase fabric

We are continually improving and modifying our product range and reserve the right to vary the specifications without prior notice. All dimensions and weights quoted are approximate and we accept no responsibility for variance. E&OE. See Graphic Templates for graphic bleed specifications.

Assembly:
Assemble unit by laying tubes flat on the floor. Connect the bungee tube rails by pressing the push snap buttons in and sliding over (see drawing below) following the number labels listed, T1 to T1, T2 to T2 and so on.

### **TUBE CONNECTION**



CONNECT TUBE BY MATCHING NUMBER TO NUMBER, PRESSING PUSH PIN BUTTON AND SLIDING OVER



## STEP 1: ASSEMBLE FRAME









STEP 2: ATTACH GRAPHIC