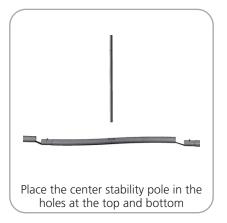

Assembly:
Assemble unit by laying tubes flat on the floor. Connect the bungee tube rails by pressing the push snap buttons in and sliding over (see drawing below) following the number labels listed, T1 to T1, T2 to T2 and so on.

## STEP 1: ASSEMBLE FRAME

STEP 2: ATTACH GRAPHIC