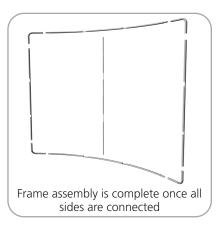

Assembly:
Assemble unit by laying tubes flat on the floor. Connect the bungee tube rails by pressing the push snap buttons in and sliding over (see drawing below) following the number labels listed, T1 to T1, T2 to T2 and so on.

## STEP 1: ASSEMBLE FRAME

STEP 2: ATTACH GRAPHIC