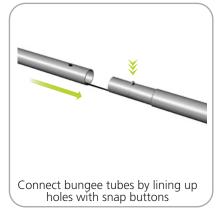

#### additional information:

Graphic material: dye-sublimation zipper pillowcase fabric

Assembly: Assemble unit by laying tubes flat on the floor. Connect the bungee tube rails by pressing the push snap buttons in and sliding over (see drawing below) following the number labels listed, T1 to T1, T2 to T2 and so on.

### STEP 1: ASSEMBLE FRAME