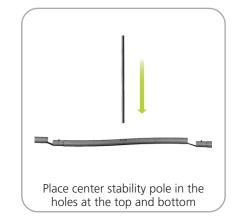

#### additional information:

Graphic material: dye-sublimation zipper pillowcase fabric

Assembly: Assemble unit by laying tubes flat on the floor. Connect the bungee tube rails by pressing the push snap buttons in and sliding over (see drawing below) following the number labels listed, T1 to T1, T2 to T2 and so on.

### STEP 1: ASSEMBLE FRAME