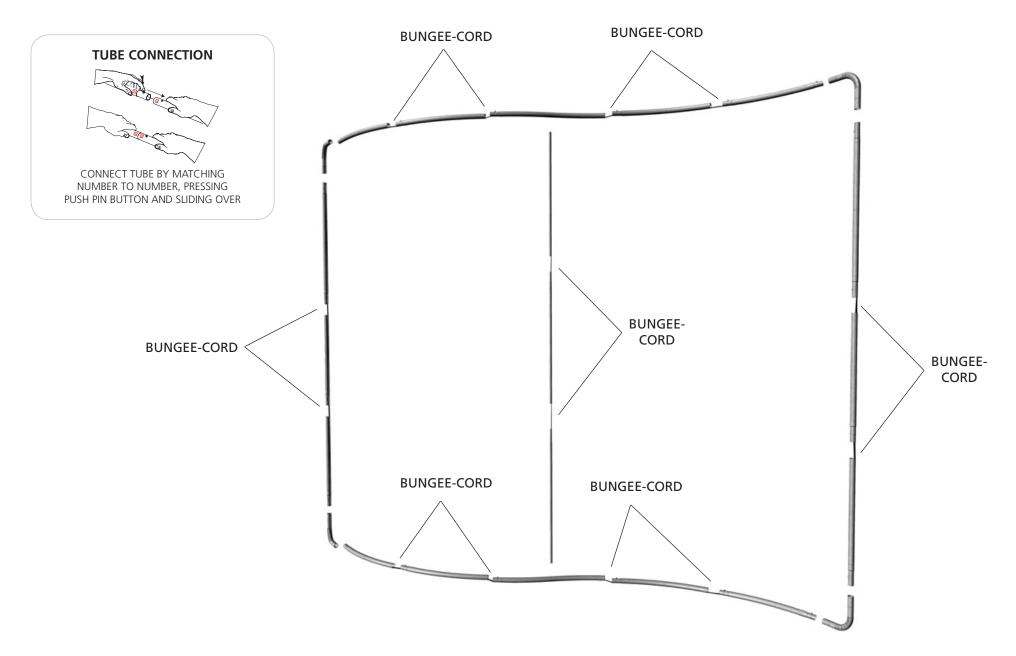

#### additional information:

Graphic material: dye-sublimation zipper pillowcase fabric

Assembly: Assemble unit by laying tubes flat on the floor. Connect the bungee tube rails by pressing the push snap buttons in and sliding over (see drawing below) following the number labels listed, T1 to T1, T2 to T2 and so on.