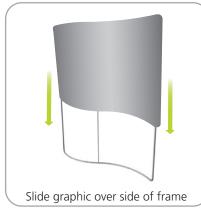

|
| Shipping                                                                                                                           | Visit:<br>www.exhibitors-handbook.com/<br>graphic-templates       |
| Shipping dimensions:<br>34.25"l x 9"w x 9"h<br>870mm(l) x 229mm(w) x 229mm(h)<br>Approximate shipping weight:<br>12 lbs / 5.44 kgs |                                                                   |

#### additional information:

Graphic material: dye-sublimation zipper pillowcase fabric

Assembly: Assemble unit by laying tubes flat on the floor. Connect the bungee tube rails by pressing the push snap buttons in and sliding over (see drawing below) following the number labels listed, T1 to T1, T2 to T2 and so on.



### STEP 1: ASSEMBLE FRAME



#### **STEP 2: ATTACH GRAPHIC**