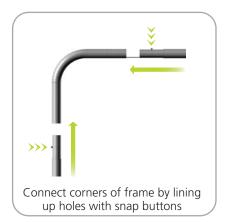

#### additional information:

Graphic material: dye-sublimation zipper pillowcase fabric

Assembly: Assemble unit by laying tubes flat on the floor. Connect the bungee tube rails by pressing the push snap buttons in and sliding over (see drawing below) following the number labels listed, T1 to T1, T2 to T2 and so on.

### STEP 1: ASSEMBLE FRAME