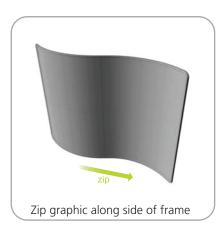

| Shipping                                                                                                                           | Visit:<br>www.exhibitors-handbook.com/<br>graphic-templates       |
| Shipping dimensions:<br>34.25"l x 9"w x 9"h<br>870mm(l) x 229mm(w) x 229mm(h)<br>Approximate shipping weight:<br>12 lbs / 5.44 kgs |                                                                   |

#### additional information:

Graphic material: dye-sublimation zipper pillowcase fabric

Assembly: Assemble unit by laying tubes flat on the floor. Connect the bungee tube rails by pressing the push snap buttons in and sliding over (see drawing below) following the number labels listed, T1 to T1, T2 to T2 and so on.



### STEP 1: ASSEMBLE FRAME



#### **STEP 2: ATTACH GRAPHIC**