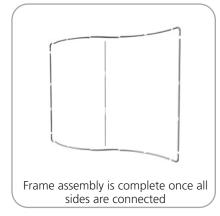

|
| Shipping                                                                                                                           | Visit:<br>www.exhibitors-handbook.com/<br>graphic-templates       |
| Shipping dimensions:<br>34.25"l x 9"w x 9"h<br>870mm(l) x 229mm(w) x 229mm(h)<br>Approximate shipping weight:<br>12 lbs / 5.44 kgs |                                                                   |

#### additional information:

Graphic material: dye-sublimation zipper pillowcase fabric

Assembly: Assemble unit by laying tubes flat on the floor. Connect the bungee tube rails by pressing the push snap buttons in and sliding over (see drawing below) following the number labels listed, T1 to T1, T2 to T2 and so on.



### STEP 1: ASSEMBLE FRAME



#### **STEP 2: ATTACH GRAPHIC**