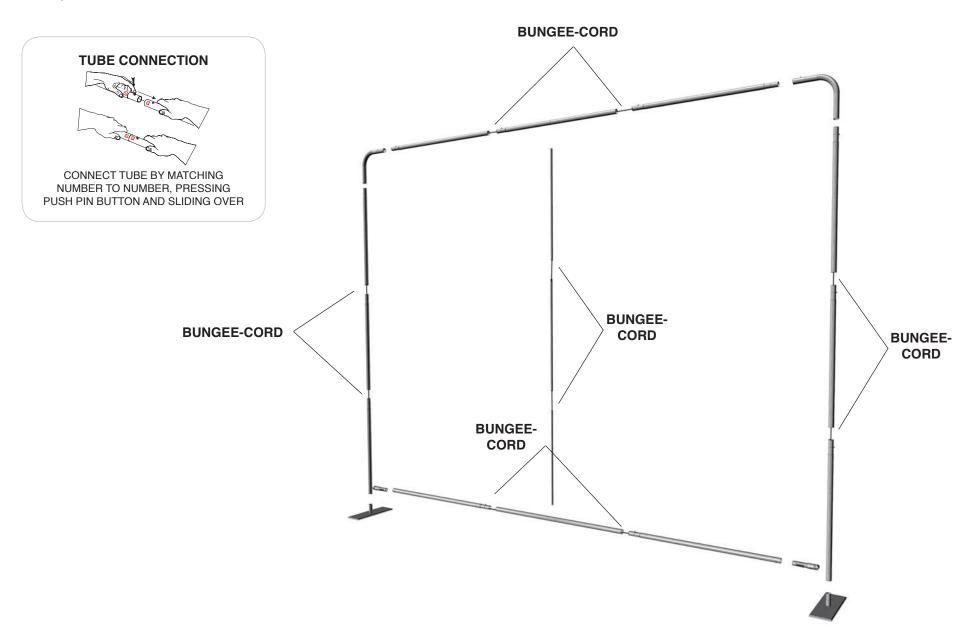

## Assembly:

Assemble unit by laying tubes flat on the floor. Connect the bungee tube rails by pressing the push snap buttons in and sliding over (see drawing below) following the number labels listed, T1 to T1, T2 to T2 and so on.