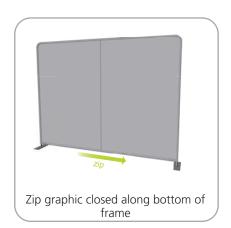

#### FMLT-ESS-S10-01

Formulate<sup>™</sup> Essential 10ft displays have customary frame features, are portable and come in Straight, Vertical Curved, Horizontal Curved and Serpentine Curved options. The economy aluminum tube frame features bungee cords, rounded corners and comes with a one year limited warranty. Simply pull the pillowcase fabric graphic over the frame and zip. All displays come with a canvas carry bag.