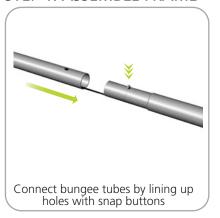

## Assembly:

Assemble unit by laying tubes flat on the floor. Connect the bungee tube rails by pressing the push snap buttons in and sliding over (see drawing below) following the number labels listed, T1 to T1, T2 to T2 and so on.

### STEP 1: ASSEMBLE FRAME