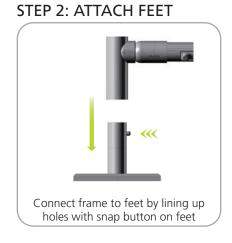

mm(l) x 300mm(w) x 160mm(h)<br>Approximate shipping weight:<br>24 lbs / 10.8 kgs |                                                               |

# additional information:

Graphic material: dye-sublimation zipper pillowcase fabric

We are continually improving and modifying our product range and reserve the right to vary the specifications without prior notice. All dimensions and weights quoted are approximate and we accept no responsibility for variance. E&OE. See Graphic Templates for graphic bleed specifications.

## Assembly:

Assemble unit by laying tubes flat on the floor. Connect the bungee tube rails by pressing the push snap buttons in and sliding over (see drawing below) following the number labels listed, T1 to T1, T2 to T2 and so on.



### STEP 1: ASSEMBLE FRAME