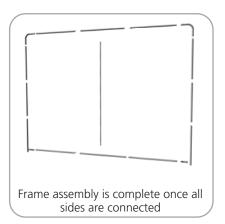

## Assembly:

Assemble unit by laying tubes flat on the floor. Connect the bungee tube rails by pressing the push snap buttons in and sliding over (see drawing below) following the number labels listed, T1 to T1, T2 to T2 and so on.

### STEP 1: ASSEMBLE FRAME