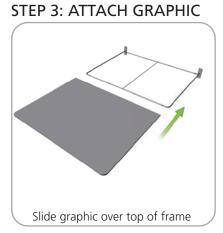

#### FMLT-ESS-S10-01

Formulate<sup>™</sup> Essential 10ft displays have customary frame features, are portable and come in Straight, Vertical Curved, Horizontal Curved and Serpentine Curved options. The economy aluminum tube frame features bungee cords, rounded corners and comes with a one year limited warranty. Simply pull the pillowcase fabric graphic over the frame and zip. All displays come with a canvas carry bag.