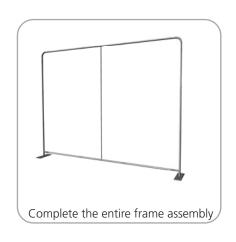

## Assembly:

Assemble unit by laying tubes flat on the floor. Connect the bungee tube rails by pressing the push snap buttons in and sliding over (see drawing below) following the number labels listed, T1 to T1, T2 to T2 and so on.

### STEP 1: ASSEMBLE FRAME