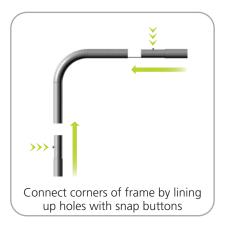

## Assembly:

Assemble unit by laying tubes flat on the floor. Connect the bungee tube rails by pressing the push snap buttons in and sliding over (see drawing below) following the number labels listed, T1 to T1, T2 to T2 and so on.

### STEP 1: ASSEMBLE FRAME