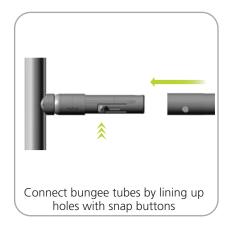

## Assembly:

Assemble unit by laying tubes flat on the floor. Connect the bungee tube rails by pressing the push snap buttons in and sliding over (see drawing below) following the number labels listed, T1 to T1, T2 to T2 and so on.

### STEP 1: ASSEMBLE FRAME