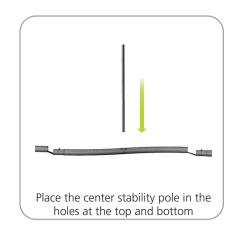

## Assembly:

Assemble unit by laying tubes flat on the floor. Connect the bungee tube rails by pressing the push snap buttons in and sliding over (see drawing below) following the number labels listed, T1 to T1, T2 to T2 and so on.

### STEP 1: ASSEMBLE FRAME