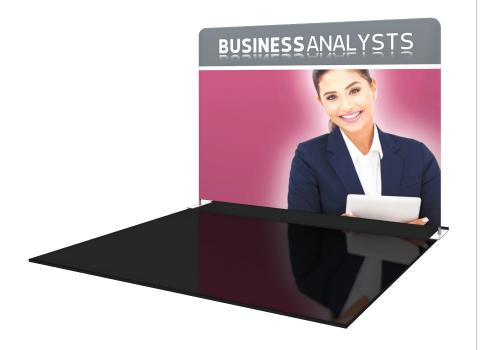

# Formulate Essential 10' Straight

#### FMLT-ESS-S10-01

Formulate<sup>™</sup> Essential 10ft displays have customary frame features, are portable and come in Straight, Vertical Curved, Horizontal Curved and Serpentine Curved options. The economy aluminum tube frame features bungee cords, rounded corners and comes with a one year limited warranty. Simply pull the pillowcase fabric graphic over the frame and zip. All displays come with a canvas carry bag.

#### features and benefits:

- Economy aluminum tube frame features bungee cords and rounded corners
- Easy to store and ship
- Quick to set up

- Kit includes: one frame, pillowcase zipper fabric graphic and canvas carry bag
- One year limited hardware warranty against manufacturer defects

### dimensions:

| Hardware                                                                                                                                | Graphic                                                       |
|-----------------------------------------------------------------------------------------------------------------------------------------|---------------------------------------------------------------|
| Assembled unit:<br>123.625"w x 92.5"h x 13.75"d<br>3140mm(w) x 2349.5mm(h) x 349.25mm(d)                                                | Total visual area:<br>121"w x 90.5"h<br>3073mm(w) x 2299mm(h) |
| Approximate weight (includes graphic): 22 lbs / 9.98 kgs                                                                                | Please be sure to include a 2" bleed around the perimeter.    |
|                                                                                                                                         | Refer to related graphic template for more information.       |
| Shipping                                                                                                                                | Visit:<br>www.exhibitors-handbook.com/<br>graphic-templates   |
| Shipping dimensions:<br>41.7"l x 11.8"w x 6.3"h<br>1060mm(l) x 300mm(w) x 160mm(h)<br>Approximate shipping weight:<br>24 lbs / 10.8 kgs |                                                               |