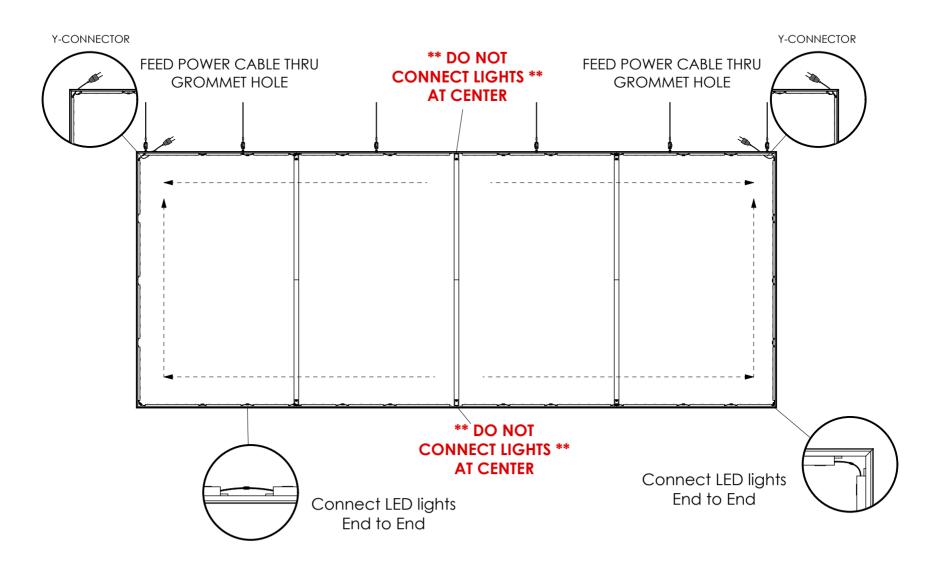

# **LED Lights**

NOTE: A maximum of 20 LED fixtures can be connected in a line.

| QTY | IMAGE                                                                                                                                                                                                                                                                                                                                                                                                                                                                                                                                                                                                                                                                                                                                                                                                                                                                                                                                                                                                                                                                                                                                                                                                                                                                                                                                                                                                                                                                                                                                                                                                                                                                                                                                                                                                                                                                                                                                                                                                                                                                                                                          | DESCRIPTION                                                                                                                                                                                                                                                    |
|-----|--------------------------------------------------------------------------------------------------------------------------------------------------------------------------------------------------------------------------------------------------------------------------------------------------------------------------------------------------------------------------------------------------------------------------------------------------------------------------------------------------------------------------------------------------------------------------------------------------------------------------------------------------------------------------------------------------------------------------------------------------------------------------------------------------------------------------------------------------------------------------------------------------------------------------------------------------------------------------------------------------------------------------------------------------------------------------------------------------------------------------------------------------------------------------------------------------------------------------------------------------------------------------------------------------------------------------------------------------------------------------------------------------------------------------------------------------------------------------------------------------------------------------------------------------------------------------------------------------------------------------------------------------------------------------------------------------------------------------------------------------------------------------------------------------------------------------------------------------------------------------------------------------------------------------------------------------------------------------------------------------------------------------------------------------------------------------------------------------------------------------------|----------------------------------------------------------------------------------------------------------------------------------------------------------------------------------------------------------------------------------------------------------------|
| 8   |                                                                                                                                                                                                                                                                                                                                                                                                                                                                                                                                                                                                                                                                                                                                                                                                                                                                                                                                                                                                                                                                                                                                                                                                                                                                                                                                                                                                                                                                                                                                                                                                                                                                                                                                                                                                                                                                                                                                                                                                                                                                                                                                | CB10 90 DEGREE CONNECTOR                                                                                                                                                                                                                                       |
| 29  | Ĵ                                                                                                                                                                                                                                                                                                                                                                                                                                                                                                                                                                                                                                                                                                                                                                                                                                                                                                                                                                                                                                                                                                                                                                                                                                                                                                                                                                                                                                                                                                                                                                                                                                                                                                                                                                                                                                                                                                                                                                                                                                                                                                                              | JOINER BAR (OLD STYLE)                                                                                                                                                                                                                                         |
| 2   | , and the second se                                                                                                                                                                                                                                                                                                                                                                                                                                                                                                                                                                                                                                                                                                                                                                                                                                                                                                                                                                                                                                                                                                                                                                                                                                                                                                                                                                                       | 1524MM (60.00in) LENGTH OF 360 BLAZE<br>EXTRUSION-WITH MITRE CUT FOR CB10s ONE<br>END-IB2 LOCK HOLES ONE END                                                                                                                                                   |
| 7   |                                                                                                                                                                                                                                                                                                                                                                                                                                                                                                                                                                                                                                                                                                                                                                                                                                                                                                                                                                                                                                                                                                                                                                                                                                                                                                                                                                                                                                                                                                                                                                                                                                                                                                                                                                                                                                                                                                                                                                                                                                                                                                                                | 8FT POWER CORD FOR LED-EV LIGHTS                                                                                                                                                                                                                               |
| 4   | *                                                                                                                                                                                                                                                                                                                                                                                                                                                                                                                                                                                                                                                                                                                                                                                                                                                                                                                                                                                                                                                                                                                                                                                                                                                                                                                                                                                                                                                                                                                                                                                                                                                                                                                                                                                                                                                                                                                                                                                                                                                                                                                              | 1219MM (47.99in) LENGTH OF 360 BLAZE<br>EXTRUSION-WITH MITRE CUT FOR CB10s ONE<br>END-IB2 LOCK HOLES ONE END                                                                                                                                                   |
| 10  |                                                                                                                                                                                                                                                                                                                                                                                                                                                                                                                                                                                                                                                                                                                                                                                                                                                                                                                                                                                                                                                                                                                                                                                                                                                                                                                                                                                                                                                                                                                                                                                                                                                                                                                                                                                                                                                                                                                                                                                                                                                                                                                                | 1203mm length of ph extrusion-with ib2<br>Lock holes one side-cam lock one side                                                                                                                                                                                |
| 4   | and the second s | 1524MM (60.00in) LENGTH OF 360 BLAZE<br>EXTRUSION-WITH IB2 LOCK HOLES BOTH ENDS                                                                                                                                                                                |
| 2   | Į.                                                                                                                                                                                                                                                                                                                                                                                                                                                                                                                                                                                                                                                                                                                                                                                                                                                                                                                                                                                                                                                                                                                                                                                                                                                                                                                                                                                                                                                                                                                                                                                                                                                                                                                                                                                                                                                                                                                                                                                                                                                                                                                             | 1524MM (60.00in) LENGTH OF 360 BLAZE<br>EXTRUSION-WITH MITRE CUT FOR CB10s ONE<br>END-IB2 LOCK HOLES ONE END-WITH GROMMET<br>HOLE- 171MM FROM LEFT/BOTTOM END-WITH<br>9MM DIA THRU HOLES 90MM FROM LEFT<br>END-WITH 9MM DIA THRU HOLES 1016MM FROM<br>LEFT END |
| 8   | C.                                                                                                                                                                                                                                                                                                                                                                                                                                                                                                                                                                                                                                                                                                                                                                                                                                                                                                                                                                                                                                                                                                                                                                                                                                                                                                                                                                                                                                                                                                                                                                                                                                                                                                                                                                                                                                                                                                                                                                                                                                                                                                                             | BLAZE U-BOLT HANGING ASSEMBLY WITH NUTS & WASHERS                                                                                                                                                                                                              |
| 8   | Ì                                                                                                                                                                                                                                                                                                                                                                                                                                                                                                                                                                                                                                                                                                                                                                                                                                                                                                                                                                                                                                                                                                                                                                                                                                                                                                                                                                                                                                                                                                                                                                                                                                                                                                                                                                                                                                                                                                                                                                                                                                                                                                                              | 5/16 Oval Threaded Connector                                                                                                                                                                                                                                   |
| 8   |                                                                                                                                                                                                                                                                                                                                                                                                                                                                                                                                                                                                                                                                                                                                                                                                                                                                                                                                                                                                                                                                                                                                                                                                                                                                                                                                                                                                                                                                                                                                                                                                                                                                                                                                                                                                                                                                                                                                                                                                                                                                                                                                | 1/8" x 48" (4 ft.) hanging structure cable                                                                                                                                                                                                                     |
| 20  |                                                                                                                                                                                                                                                                                                                                                                                                                                                                                                                                                                                                                                                                                                                                                                                                                                                                                                                                                                                                                                                                                                                                                                                                                                                                                                                                                                                                                                                                                                                                                                                                                                                                                                                                                                                                                                                                                                                                                                                                                                                                                                                                | WHITE BLAZE SPREADER BRACKET                                                                                                                                                                                                                                   |
| 10  |                                                                                                                                                                                                                                                                                                                                                                                                                                                                                                                                                                                                                                                                                                                                                                                                                                                                                                                                                                                                                                                                                                                                                                                                                                                                                                                                                                                                                                                                                                                                                                                                                                                                                                                                                                                                                                                                                                                                                                                                                                                                                                                                | BLAZE HANGING LIGHTBOX INTERNAL BRACKETS<br>WITH NUTS, SCREWS & WASHERS.                                                                                                                                                                                       |
| 4   | 1                                                                                                                                                                                                                                                                                                                                                                                                                                                                                                                                                                                                                                                                                                                                                                                                                                                                                                                                                                                                                                                                                                                                                                                                                                                                                                                                                                                                                                                                                                                                                                                                                                                                                                                                                                                                                                                                                                                                                                                                                                                                                                                              | 1524MM (60.00in) LENGTH OF 360 BLAZE<br>EXTRUSION-WITH IB2 LOCK HOLES BOTH<br>ENDS-WITH 9MM DIA THRU HOLES ON CENTER                                                                                                                                           |
| 24  | 1                                                                                                                                                                                                                                                                                                                                                                                                                                                                                                                                                                                                                                                                                                                                                                                                                                                                                                                                                                                                                                                                                                                                                                                                                                                                                                                                                                                                                                                                                                                                                                                                                                                                                                                                                                                                                                                                                                                                                                                                                                                                                                                              | LIGHT BAR (SEG), AC POWER, 6000K, 14" L                                                                                                                                                                                                                        |
| 20  | /                                                                                                                                                                                                                                                                                                                                                                                                                                                                                                                                                                                                                                                                                                                                                                                                                                                                                                                                                                                                                                                                                                                                                                                                                                                                                                                                                                                                                                                                                                                                                                                                                                                                                                                                                                                                                                                                                                                                                                                                                                                                                                                              | LIGHT BAR (SEG), AC POWER, 6000K, 21'' L                                                                                                                                                                                                                       |