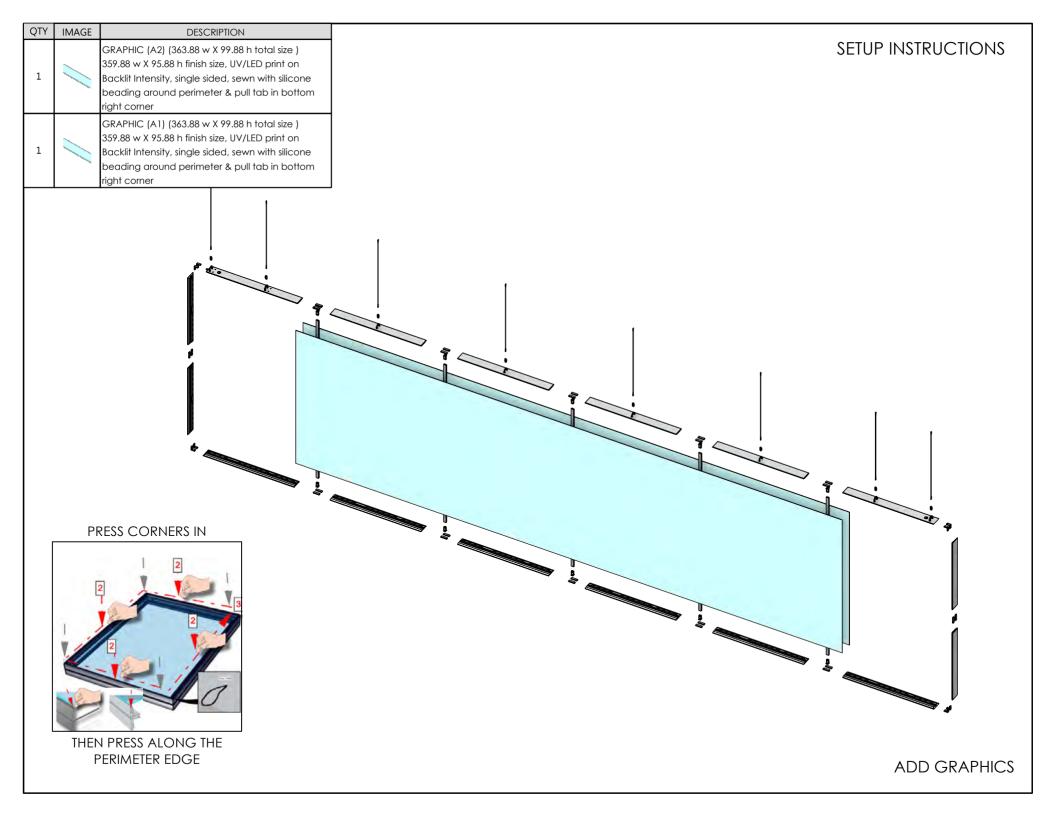

## How to Apply & Remove Graphics

Installation and removal of SEG graphics is easy!

**Installation:** Push the SEG bead into each corner of the frame (1-4) with your thumb, then push the SEG bead into the middle of the run (5-8) and work your way around the perimeter of the frame until all beading is pushed in properly; if necessary, go around the perimeter again to ensure beading is secure in the extrusion profile.