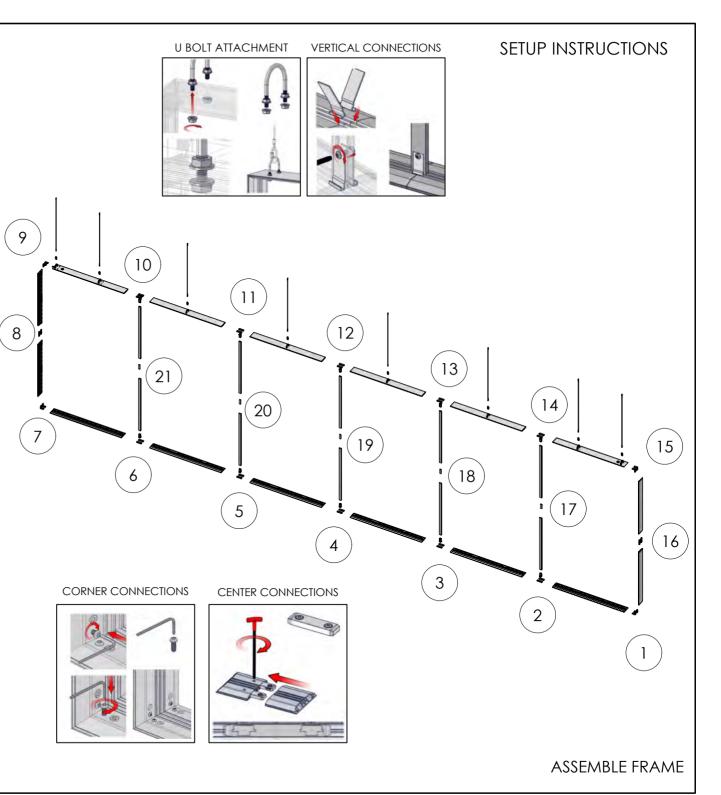

## **Tools Required**

MULTI HEX KEY (INCLUDED) PHILLIPS SCREW DRIVER (NOT INCLUDED) 1/2" WRENCH (NOT INCLUDED)