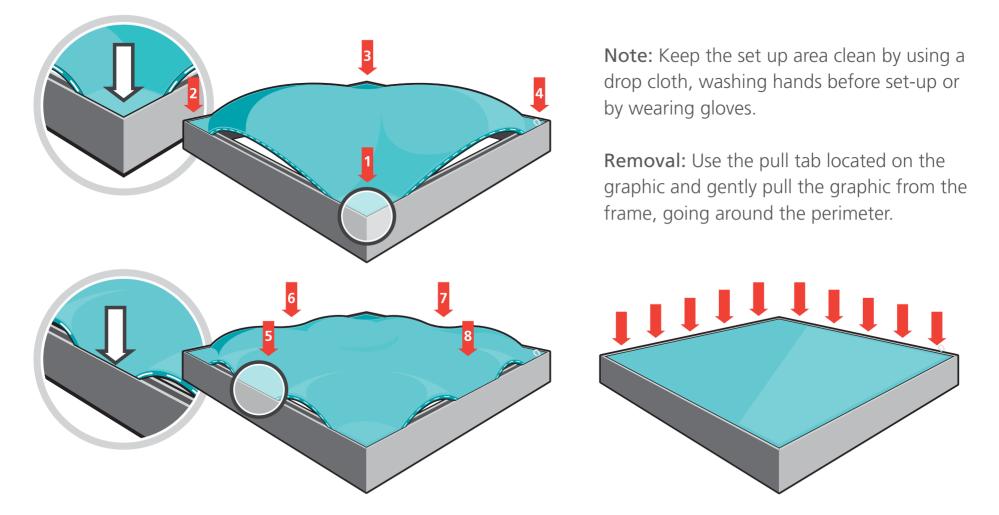

## How to Apply & Remove Graphics

Installation and removal of SEG graphics is easy!

**Installation:** Push the SEG bead into each corner of the frame (1-4) with your thumb, then push the SEG bead into the middle of the run (5-8) and work your way around the perimeter of the frame until all beading is pushed in properly; if necessary, go around the perimeter again to ensure beading is secure in the extrusion profile.