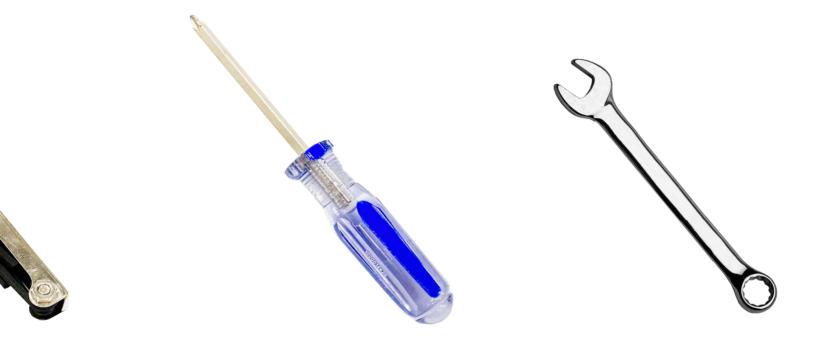

## **Tools Required**

MULTI HEX KEY (INCLUDED) PHILLIPS SCREW DRIVER (NOT INCLUDED) 1/2" WRENCH (NOT INCLUDED)