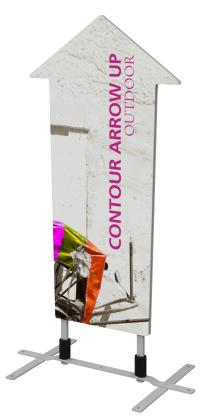

#### **CONTOUR-PB**

Contour is a heavy-duty double-sided sign. The sign has a steel plate base that can be staked into the ground, and includes hook and loop connections that make changing your message out quick and easy.

### features and benefits:

- Steel Plate Base includes 4 stakes to secure into the ground and two uprights for graphic attachment
- 6 Coroplast graphic shapes offered
- Hook and loop attachment for easy graphic replacement
- Weather resistant design for outdoor use
- Easy to store and ship
- Wind rating: 15mph
- One year hardware warranty against manufacturer defects