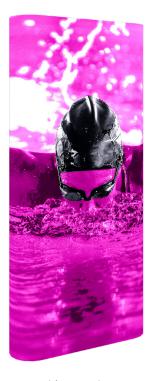

#### FMLT-ESS-BL-1100

The Formulate® Backlit Banner 1100 is a captivating and eye-catching banner that combines an aluminum tube frame with LED strip lights and a zipper pillowcase printed fabric graphic. The LED strip light helps draw attention to the display and offers even and bright white light balance througout. The kit comes with hardware to be used at 2 different heights; 78.75" or 93.5"h. This tool-less kit features a weighted tubed base for added strength and stability. Quick, easy assembly and take down that stores in a zippered carry bag making you ready for the next show!

#### features and benefits:

- State of the art 30 mm aluminum tube frame with push-button connection
- LED light strips at the top and bottom of the frame
- Pillowcase fabric graphic is printed on backlit textile
- Frame height is configurable between 2 different heights
- Tool-less assembly
- Weighted bottom tubes
- 2 graphic options available; short or tall
- Kit includes: one frame, one dye-sublimated pillowcase graphic, lights and a carry bag
- 1-Year hardware warranty against manufacturer defects

### Graphic

Hook and Loop Connection