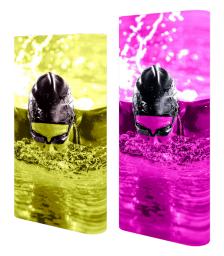

#### FMLT-ESS-BL-1100

The Formulate® Backlit Banner 1100 is a captivating and eye-catching banner that combines an aluminum tube frame with LED strip lights and a zipper pillowcase printed fabric graphic. The LED strip light helps draw attention to the display and offers even and bright white light balance througout. The kit comes with hardware to be used at 2 different heights; 78.75" or 93.5"h. This tool-less kit features a weighted tubed base for added strength and stability. Quick, easy assembly and take down that stores in a zippered carry bag making you ready for the next show!

#### dimensions:

| Graphic                                                                                                                                                                                                                              |
|--------------------------------------------------------------------------------------------------------------------------------------------------------------------------------------------------------------------------------------|
| Refer to related graphic template for more information.  One year warranty.  Visit: https://www.theexhibitorshandbook.com/download-graphic-templates                                                                                 |
| additional information:                                                                                                                                                                                                              |
| Graphic material: Dye-sublimation pillowcase fabric - Backlit textile  When included in a larger kit, a different packaging solution will be listed to accommodate all contents of the kit. Individual packaging no longer provided. |
|                                                                                                                                                                                                                                      |