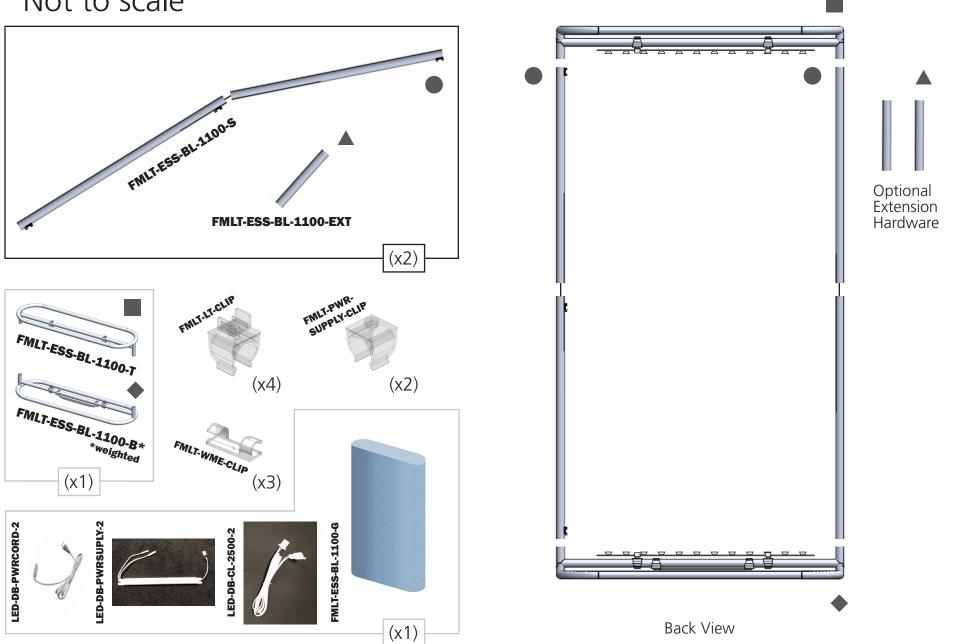

## \*Not to scale

Light Attachment

Power Supply Attachment

\*Extension tubes to be used to achieve max height of 93.5"

Hardware Connection

Light Connection

Wire Management