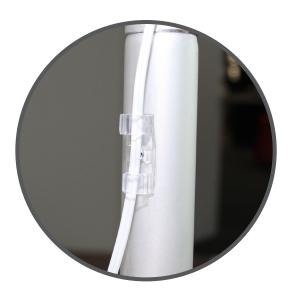

## \*Not to scale

Light Attachment

Power Supply Attachment

\*Extension tubes to be used to achieve max height of 93.5"

Hardware Connection

Light Connection

Wire Management