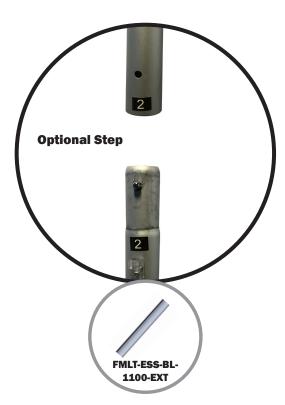

Without Extension: 78.75" Height

With Extension: 93.5"Height

## \*Not to scale

Light Attachment

Power Supply Attachment

\*Extension tubes to be used to achieve max height of 93.5"

Hardware Connection

Light Connection

Wire Management