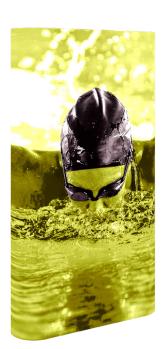

#### FMLT-ESS-BL-1100

The Formulate® Backlit Banner 1100 is a captivating and eye-catching banner that combines an aluminum tube frame with LED strip lights and a zipper pillowcase printed fabric graphic. The LED strip light helps draw attention to the display and offers even and bright white light balance througout. The kit comes with hardware to be used at 2 different heights; 78.75" or 93.5"h. This tool-less kit features a weighted tubed base for added strength and stability. Quick, easy assembly and take down that stores in a zippered carry bag making you ready for the next show!

#### features and benefits:

- State of the art 30 mm aluminum tube frame with push-button connection
- LED light strips at the top and bottom of the frame
- Pillowcase fabric graphic is printed on backlit textile
- Frame height is configurable between 2 different heights
- Tool-less assembly
- Weighted bottom tubes
- 2 graphic options available; short or tall
- Kit includes: one frame, one dye-sublimated pillowcase graphic, lights and a carry bag
- 1-Year hardware warranty against manufacturer defects

### Graphic

Hook and Loop Connection