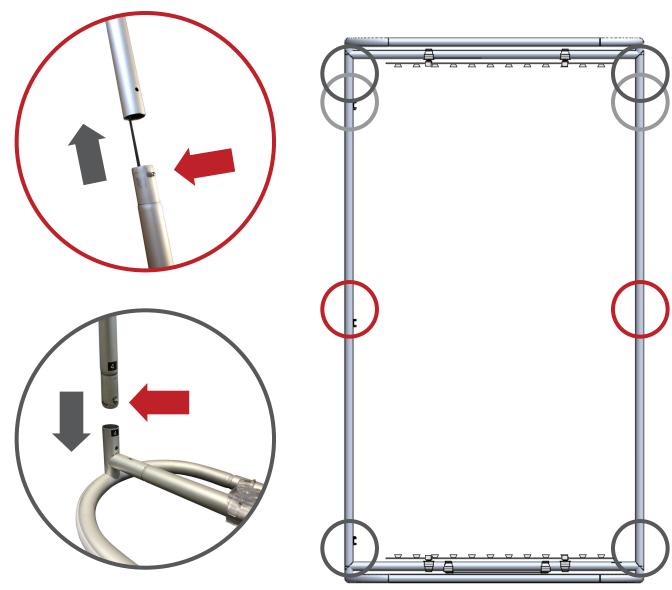

Without Extension: 78.75" Height

With Extension: 93.5"Height

## \*Not to scale

Light Attachment

Power Supply Attachment

\*Extension tubes to be used to achieve max height of 93.5"

Hardware Connection

Light Connection

Wire Management