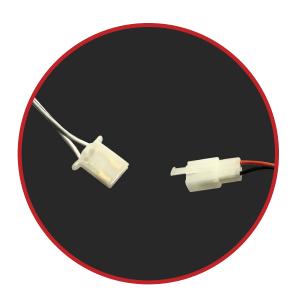

## \*Not to scale

Light Attachment

Power Supply Attachment

\*Extension tubes to be used to achieve max height of 93.5"

Hardware Connection

Light Connection

Wire Management