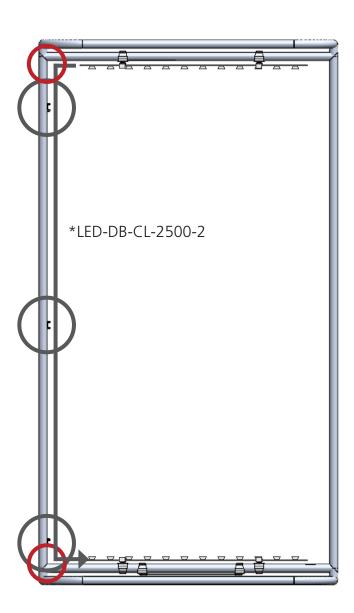

## \*Not to scale

Light Attachment

Power Supply Attachment

\*Extension tubes to be used to achieve max height of 93.5"

Hardware Connection

Light Connection

Wire Management