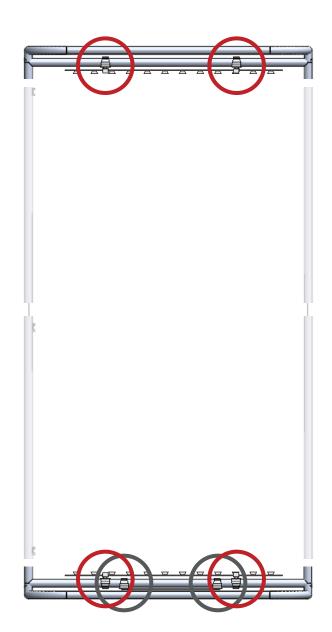

## \*Not to scale

Light Attachment

Power Supply Attachment

\*Extension tubes to be used to achieve max height of 93.5"

Hardware Connection

Light Connection

Wire Management