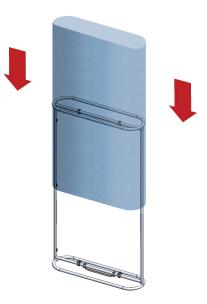

## \*Not to scale

Light Attachment

Power Supply Attachment

\*Extension tubes to be used to achieve max height of 93.5"

Hardware Connection

Light Connection

Wire Management

### Graphic

Hook and Loop Connection