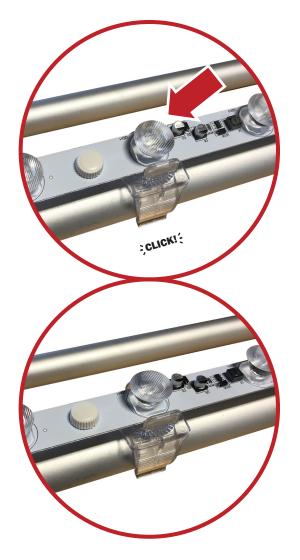

## \*Not to scale

Light Attachment

Power Supply Attachment

\*Extension tubes to be used to achieve max height of 93.5"

Hardware Connection

Light Connection

Wire Management