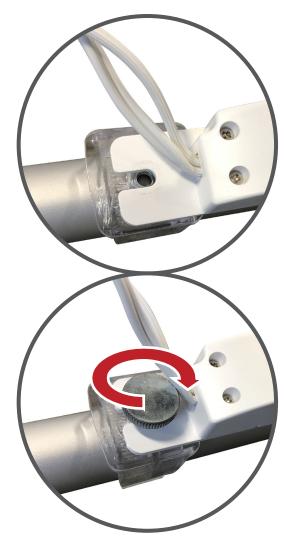

## \*Not to scale

Light Attachment

Power Supply Attachment

\*Extension tubes to be used to achieve max height of 93.5"

Hardware Connection

Light Connection

Wire Management